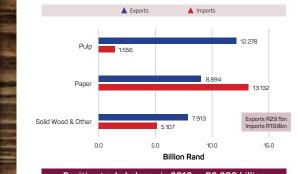

| Rand Million | % to Total |
|-----------------------|--------------|------------|
| Sawn Timber           | 5 970.8      | 23.4%      |
| Pulp                  | 14 529.2     | 56.9%      |
| Mining Timber         | 383.2        | 1.5%       |
| Panel Products        | 1 823.5      | 7.2%       |
| Poles                 | 1 080.3      | 4.2%       |
| Charcoal              | 53.7         | 0.2%       |
| Chips / Mill Residues | 1 505.5      | 5.9%       |
| Other                 | 188.4        | 0.7%       |
| Total                 | 25 534.6     | 100.0%     |

NOTE: Sales of paper products are excluded

# Intake of Roundwood into Processing Plants 2016



# Roundwood Intake into Processing Plants by Province & Product 2016









# Imports vs Exports of Forest Products 2016



Positive trade balance in 2016 = R9.290 billion

2.9% 3.8%

# Export Comparisons 2006, 2011 & 2016



# Abstract of South African **Forestry Facts**









# PLANTATION STATISTICS 2015/16

| LAND UTILISATION COMPARISONS      |            |               |       |  |  |  |  |
|-----------------------------------|------------|---------------|-------|--|--|--|--|
| Country Total Forestry % of Total |            |               |       |  |  |  |  |
|                                   | Area       | Area          | Area  |  |  |  |  |
|                                   | Million ha | Hectares      |       |  |  |  |  |
| R.S.A.*                           | 119.3      | 1220726       | 1.0%  |  |  |  |  |
| Zimbabwe*                         | 39.1       | 100 000       | 0.3%  |  |  |  |