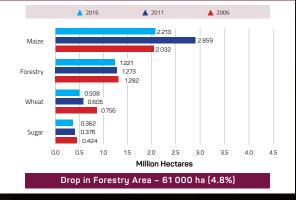

Hectares      |       |  |  |  |  |
| R.S.A.*                           | 119.3      | 1220726       | 1.0%  |  |  |  |  |
| Zimbabwe*                         | 39.1       | 100 000       | 0.3%  |  |  |  |  |
| European Union                    | 313.1      | 90 799 000    | 29.0% |  |  |  |  |
| U.S.A.                            | 957.3      | 287 190 000   | 30.0% |  |  |  |  |
| Canada                            | 922.1      | 359 619 000   | 39.0% |  |  |  |  |
| Japan                             | 37.7       | 25 259 000    | 67.0% |  |  |  |  |
| Russian Federation                | 1 707.5    | 785 450 000   | 46.0% |  |  |  |  |
| World                             | 13 116.3   | 3 934 890 000 | 30.0% |  |  |  |  |

\* Plantation area only

# Land Use Comparisons 2006, 2011 & 2016



|   | - |
|---|---|
| 1 |   |
|   |   |
|   | - |

| PLANTATION AREA BY SPECIES / OWNERSHIP        |                         |              |         |           |          |  |  |  |
|-----------------------------------------------|-------------------------|--------------|---------|-----------|----------|--|--|--|
| Species                                       | Owr                     | ership 2015/ | '16     | Percent   | Percent  |  |  |  |
|                                               | Private                 | Public *     | Total   | Privately | Publicly |  |  |  |
|                                               |                         | Hectares     |         | Owned     | Owned    |  |  |  |
| Softwood                                      | 448 211                 | 159 60