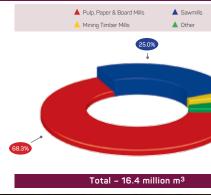

|                |                            |

#### SALES ex PRIMARY PROCESSING PLANTS BY VALUE

| Product               | Rand Million | % to Total |
|-----------------------|--------------|------------|
| Sawn Timber           | 5 970.8      | 23.4%      |
| Pulp                  | 14 529.2     | 56.9%      |
| Mining Timber         | 383.2        | 1.5%       |
| Panel Products        | 1 823.5      | 7.2%       |
| Poles                 | 1 080.3      | 4.2%       |
| Charcoal              | 53.7         | 0.2%       |
| Chips / Mill Residues | 1 505.5      | 5.9%       |
| Other                 | 188.4        | 0.7%       |
| Total                 | 25 534.6     | 100.0%     |

NOTE: Sales of paper products are excluded

# Intake of Roundwood into Processing Plants 2016



# Roundwood Intake into Processing Plants by Province & Product 2016









# Imports vs Exports of Forest Products 2016



Positive trade balance in 2016 = R9.290 billion

2.9% 3.8%

# Export Comparisons 2006, 2011 & 2016



# Abstract of South African **Forestry Facts**









# PLANTATION STATISTICS 2015/16

| LAND UTILISATION COMPARISONS      |            |               |       |  |  |  |  |
|-----------------------------------|------------|---------------|-------|--|--|--|--|
| Country Total Forestry % of Total |            |               |       |  |  |  |  |
|                                   | Area       | Area          | Area  |  |  |  |  |
|                                   | Million ha | Hectares      |       |  |  |  |  |
| R.S.A.*                           | 119.3