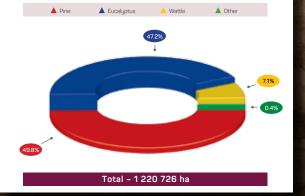

North West Province | 0       | 304          | 304     | 0.0%      | 100.0%   |
| Gauteng             | 0       | 0            | 0       | 0.0%      | 0.0%     |
| Free State          | 0       | 0            | 0       | 0.0%      | 0.0%     |
| KwaZulu-Natal       | 455 396 | 31 560       | 486 956 | 93.5%     | 6.5%     |
| Eastern Cape        | 114 182 | 27 226       | 141 408 | 80.7%     | 19.3%    |
| Northern Cape       | 0       | 0            | 0       | 0.0%      | 0.0%     |
| Western Cape        | 43 449  | 581          | 44 030  | 98.7%     | 1.3%     |
| Total R.S.A.        | 1004389 | 216 337      | 1220726 | 82.3%     | 17.7%    |

\* Includes Safcol (KLF)

# Plantation Area by Ownership 2016

and the second se



# Plantation Area by Species 2016

State of the second sec



# NEW AFFORESTATION BY PROVINCE

| Province            | New Afforestation (Hectares) |          |       |  |  |
|---------------------|------------------------------|----------|-------|--|--|
|                     | Private                      | Public * | Total |  |  |
| Limpopo             | 16                           | 0        |       |  |  |
| Mpumalanga          | 336                          | 0        | 3     |  |  |
| North West Province | 0                            | 0        |       |  |  |
| Gauteng             | 0                            | 0        |       |  |  |
| Free State          | 0                            | 0        |       |  |  |
| KwaZulu-Natal       | 755                          | 0        |       |  |  |
| Eastern Cape        | 0