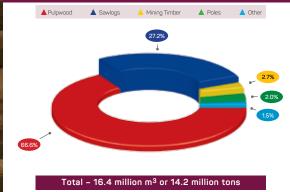

s | 4 227    | 220                          | 4 4 47 | 2 029.1   |
| Pulpwood              | 2 292    | 8 589                        | 10 881 | 6 464.7   |
| Mining Timber         | 0        | 433                          | 433    | 203.5     |
| Poles                 | 56       | 272                          | 328    | 231.1     |
| Other                 | 61       | 292                          | 353    | 59.7      |
| Total                 | 6 636    | 9 806                        | 16 442 | 8 988.1   |

\* Converted into m<sup>3</sup> using Standard Industry Conversion Factors



#### % of Total Area 1.4% 336 30.4% 0.0% 0.0% 0.0% 68.2% 0.0% 0.0% 0.0% 100.0% 107

-

# Gross Value of Output Comparisons 2006, 2011 & 2016



# **Total Roundwood Production ex** Plantations by Product 2016



# Roundwood Production by Province and Genera 2016



# Composition of Roundwood Production by Product 2016



Overall: Softwood = 40% & Hardwood = 60%