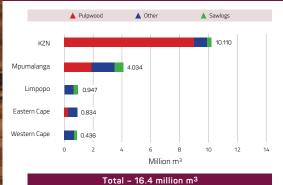

x PRIMARY PROCESSING PLANTS BY VALUE

| Product               | Rand Million | % to Total |
|-----------------------|--------------|------------|
| Sawn Timber           | 5 970.8      | 23.4%      |
| Pulp                  | 14 529.2     | 56.9%      |
| Mining Timber         | 383.2        | 1.5%       |
| Panel Products        | 1 823.5      | 7.2%       |
| Poles                 | 1 080.3      | 4.2%       |
| Charcoal              | 53.7         | 0.2%       |
| Chips / Mill Residues | 1 505.5      | 5.9%       |
| Other                 | 188.4        | 0.7%       |
| Total                 | 25 534.6     | 100.0%     |

NOTE: Sales of paper products are excluded

# Intake of Roundwood into Processing Plants 2016



# Roundwood Intake into Processing Plants by Province & Product 2016









# Imports vs Exports of Forest Products 2016



Positive trade balance in 2016 = R9.290 billion

2.9% 3.8%

# Export Comparisons 2006, 2011 & 2016



# Abstract of South African **Forestry Facts**









# PLANTATION STATISTICS 2015/16

| LAND UTILISATION COMPARISONS      |            |               |       |  |  |  |  |
|-----------------------------------|------------|---------------|-------|--|--|--|--|
| Country Total Forestry % of Total |            |               |       |  |  |  |  |
|                                   | Area       | Area          | Area  |  |  |  |  |
|                                   | Million ha | Hectares      |       |  |  |  |  |
| R.S.A.*                           | 119.3      | 1220726       | 1.0%  |  |  |  |  |
| Zimbabwe*