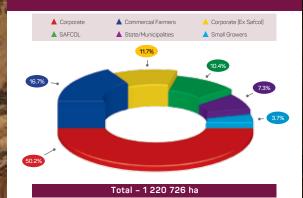

| 362 764 | 132 179      | 494 943 | 73.3%     | 26.7%    |
| North West Province | 0       | 304          | 304     | 0.0%      | 100.0%   |
| Gauteng             | 0       | 0            | 0       | 0.0%      | 0.0%     |
| Free State          | 0       | 0            | 0       | 0.0%      | 0.0%     |
| KwaZulu-Natal       | 455 396 | 31 560       | 486 956 | 93.5%     | 6.5%     |
| Eastern Cape        | 114 182 | 27 226       | 141 408 | 80.7%     | 19.3%    |
| Northern Cape       | 0       | 0            | 0       | 0.0%      | 0.0%     |
| Western Cape        | 43 449  | 581          | 44 030  | 98.7%     | 1.3%     |
| Total R.S.A.        | 1004389 | 216 337      | 1220726 | 82.3%     | 17.7%    |

\* Includes Safcol (KLF)

# Plantation Area by Ownership 2016

and the second se



# Plantation Area by Species 2016

State of the second sec



# NEW AFFORESTATION BY PROVINCE

| Province            | New Afforestation (Hectares) |          |       |  |  |
|---------------------|------------------------------|----------|-------|--|--|
|                     | Private                      | Public * | Total |  |  |
| Limpopo             | 16                           | 0        |       |  |  |
| Mpumalanga          | 336                          | 0        | 3     |  |  |
| North West Province | 0                            | 0        |       |  |  |
| Gauteng             | 0                            | 0        |       |  |  |
| Free State          | 0                            | 0        |       |  |  |
| KwaZulu-Natal       | 755                          | 0