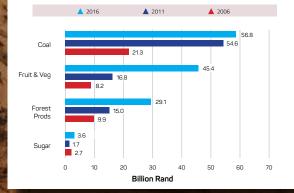

ber           | 5 970.8      | 23.4%      |
| Pulp                  | 14 529.2     | 56.9%      |
| Mining Timber         | 383.2        | 1.5%       |
| Panel Products        | 1 823.5      | 7.2%       |
| Poles                 | 1 080.3      | 4.2%       |
| Charcoal              | 53.7         | 0.2%       |
| Chips / Mill Residues | 1 505.5      | 5.9%       |
| Other                 | 188.4        | 0.7%       |
| Total                 | 25 534.6     | 100.0%     |

NOTE: Sales of paper products are excluded

# Intake of Roundwood into Processing Plants 2016



# Roundwood Intake into Processing Plants by Province & Product 2016









# Imports vs Exports of Forest Products 2016



Positive trade balance in 2016 = R9.290 billion

2.9% 3.8%

# Export Comparisons 2006, 2011 & 2016



# Abstract of South African **Forestry Facts**









# PLANTATION STATISTICS 2015/16

| LAND UTILISATION COMPARISONS      |            |               |       |  |  |  |  |
|-----------------------------------|------------|---------------|-------|--|--|--|--|
| Country Total Forestry % of Total |            |               |       |  |  |  |  |
|                                   | Area       | Area          | Area  |  |  |  |  |
|                                   | Million ha | Hectares      |       |  |  |  |  |
| R.S.A.*                           | 119.3      | 1220726       | 1.0%  |  |  |  |  |
| Zimbabwe*                         | 39.1       | 100 000       | 0.3%  |  |  |  |  |
| European Union                    | 313.1      | 90 799 000    | 29.0% |  |  |  |  |
| U.S.A.