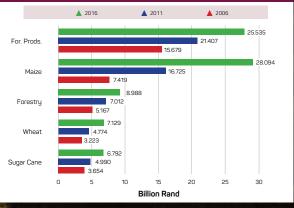

d                     | Total  | R million |
| Sawlogs & Veneer Logs | 4 227    | 220                          | 4 4 47 | 2 029.1   |
| Pulpwood              | 2 292    | 8 589                        | 10 881 | 6 464.7   |
| Mining Timber         | 0        | 433                          | 433    | 203.5     |
| Poles                 | 56       | 272                          | 328    | 231.1     |
| Other                 | 61       | 292                          | 353    | 59.7      |
| Total                 | 6 636    | 9 806                        | 16 442 | 8 988.1   |

\* Converted into m<sup>3</sup> using Standard Industry Conversion Factors



#### % of Total Area 1.4% 336 30.4% 0.0% 0.0% 0.0% 68.2% 0.0% 0.0% 0.0% 100.0% 107

-

# Gross Value of Output Comparisons 2006, 2011 & 2016



# **Total Roundwood Production ex** Plantations by Product 2016



# Roundwood Production by Province and Genera 2016



# Composition of Roundwood Production by Product 2016



Overall: Softwood = 40% & Hardwood = 60%