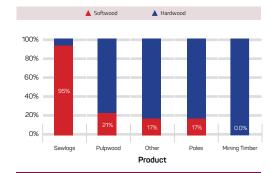

| 10 881 | 6 464.7   |
| Mining Timber         | 0        | 433                          | 433    | 203.5     |
| Poles                 | 56       | 272                          | 328    | 231.1     |
| Other                 | 61       | 292                          | 353    | 59.7      |
| Total                 | 6 636    | 9 806                        | 16 442 | 8 988.1   |

\* Converted into m<sup>3</sup> using Standard Industry Conversion Factors



#### % of Total Area 1.4% 336 30.4% 0.0% 0.0% 0.0% 68.2% 0.0% 0.0% 0.0% 100.0% 107

-

# Gross Value of Output Comparisons 2006, 2011 & 2016



# **Total Roundwood Production ex** Plantations by Product 2016



# Roundwood Production by Province and Genera 2016



# Composition of Roundwood Production by Product 2016



Overall: Softwood = 40% & Hardwood = 60%