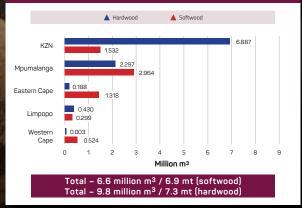

2 029.1   |
| Pulpwood              | 2 292    | 8 589                        | 10 881 | 6 464.7   |
| Mining Timber         | 0        | 433                          | 433    | 203.5     |
| Poles                 | 56       | 272                          | 328    | 231.1     |
| Other                 | 61       | 292                          | 353    | 59.7      |
| Total                 | 6 636    | 9 806                        | 16 442 | 8 988.1   |

\* Converted into m<sup>3</sup> using Standard Industry Conversion Factors



#### % of Total Area 1.4% 336 30.4% 0.0% 0.0% 0.0% 68.2% 0.0% 0.0% 0.0% 100.0% 107

-

# Gross Value of Output Comparisons 2006, 2011 & 2016



# **Total Roundwood Production ex** Plantations by Product 2016



# Roundwood Production by Province and Genera 2016



# Composition of Roundwood Production by Product 2016



Overall: Softwood = 40% & Hardwood = 60%