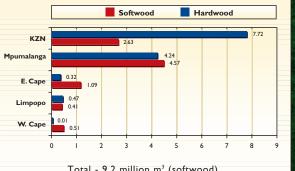

# Roundwood Production by Province and Genera 2005

# Composition of Roundwood Production by Product 2005

Total - 9.2 million m³ (softwood)
Total - 12.8 million m³ (hardwood)

X

2

Total - 1,333,563 ha

Plantation Area by Ownership 2005

Total - 1,333,563 ha

Plantation Area by Species 2005