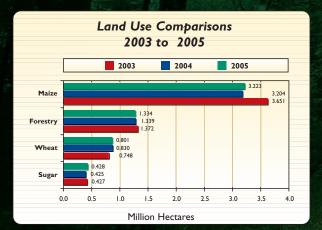

#### LAND UTILISATION COMPARISONS

| Country            | Total      | Forestry      | % of Total |
|--------------------|------------|---------------|------------|
|                    | Area       | Area          | Area       |
|                    | Million ha | Hectares      |            |
| R.S.A. *           | 119.3      | 1,333,563     | 1.1%       |
| Zimbabwe *         | 39.1       | 136,000       | 0.3%       |
| European Union     | 313.1      | 90,799,000    | 29.0%      |
| U.S.A.             | 957.3      | 287,190,000   | 30.0%      |
| Canada             | 922.1      | 359,619,000   | 39.0%      |
| Japan              | 37.7       | 25,259,000    | 67.0%      |
| Russian Federation | 1,707.5    | 785,450,000   | 46.0%      |
| World              | 13,116.3   | 3,934,890,000 | 30.0%      |