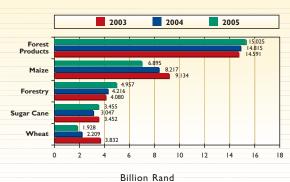

# Gross Value of Output Comparisons 2003 to 2005

24.9% 4.3% - 4.3%

Total Roundwood Production ex Plantations by Product 2005

Pulpwood Sawlogs Mining Timber Other

Total - 22.0 million m<sup>3</sup> or 19.0 million tons