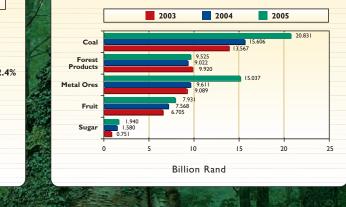

# Gross Value of Output Comparisons 2003 to 2005

24.9% 4.3% - 4.3%

Total Roundwood Production ex Plantations by Product 2005

Pulpwood Sawlogs Mining Timber Other

Total - 22.0 million m<sup>3</sup> or 19.0 million tons