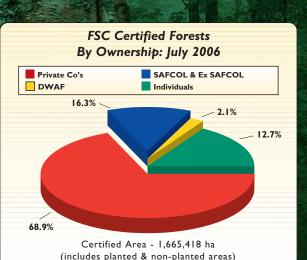

#### PLANTATION AREA BY SPECIES / OWNERSHIP

|           | C         | Ownership 2004/05 Percent F |           |           | Percent  |   |
|-----------|-----------|-----------------------------|-----------|-----------|----------|---|
| pecies    | Private   | Public*                     | Total     | Privately | Publicly | Ä |
|           | Hectares  |                             |           | Owned     | Owned    |   |
| oftwood   | 461,734   | 259,623                     | 721,357   | 64.0%     | 36.0%    |   |
| . grandis | 283,441   | 33,874                      | 317,315   | 89.3%     | 10.7%    |   |
| Other gum | 166,066   | 13,141                      | 179,207   | 92.7%     | 7.3%     |   |
| Vattle    | 105,527   | 3,023                       | 108,550   | 97.2%     | 2.8%     |   |
| Other     | 4,622     | 2,512                       | 7,134     | 64.8%     | 35.2%    |   |
| Total     | 1,021,390 | 312,173                     | 1,333,563 | 76.6%     | 23.4%    |   |

### PLANTATION AREA BY PROVINCE / OWNERSHIP

|                     |           |          |           |           | Alter Co |
|---------------------|-----------|----------|-----------|-----------|----------|
| Ownership 2004/05   |           |          | Percent   | Percent   |          |
| Province            | Private   | Public * | Total     | Privately | Publicly |
|                     |           | Hectares |           | Owned     | Owned    |
| Limpopo             | 28,541    | 23,445   | 51,986    | 54.9%     | 45.1%    |
| Mpumalanga          | 407,046   | 118,097  | 525,143   | 77.5%     | 22.5%    |
| North West Province | 0         | 101      | 101       | 0.0%      | 0.0%     |
| Gauteng             | 0         | 0        | 0         | 0.0%      | 0.0%     |
| Free State          | 0         | 0        | 0         | 0.0%      | 0.0%     |
| KwaZulu / Natal     | 485,898   | 54,012   | 539,910   | 90.0%     | 10.0%    |
| Eastern Cape        | 69,797    | 87,050   | 156,847   | 44.5%     | 55.5%    |
| Northern Cape       | 0         | 0        | 0         | 0.0%      | 0.0%     |
| Western Cape        | 30,108    | 29,468   | 59,576    | 50.5%     | 49.5%    |
| Total R.S.A.        | 1,021,390 | 312,173  | 1,333,563 | 76.6%     | 23.4%    |

Eucalyptus Wattle Other

Corporate (ex. Safcol) SAFCOL

Commercial Farmers

Corporate

37.3% —

State/Municipalities