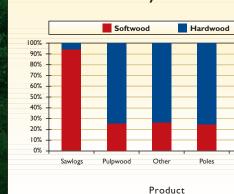

# Composition of Roundwood Production by Product 2005

Total - 9.2 million m³ (softwood)
Total - 12.8 million m³ (hardwood)

X

2

Total - 1,333,563 ha

Plantation Area by Ownership 2005

Total - 1,333,563 ha

Plantation Area by Species 2005