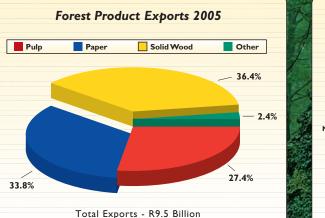

NOTE: Sales of paper products are excluded

Forest Product Imports 2005

Total Imports - R6.1 Billion

Solid Wood

Other

32.2%

0.1%

4.0%

Paper

63.7%

**Export Comparisons** 

2003 to 2005

Published by Forestry South Africa: October 2006 (Source & Funding: Dept. Water Affairs & Forestry) www.forestry.co.za