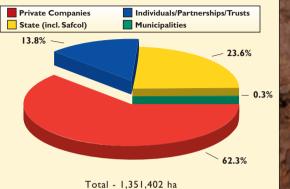

## PLANTATION AREA BY SPECIES / OWNERSHIP

|            | С         | Ownership 2001/0      | Percent   | Percent   |          |
|------------|-----------|-----------------------|-----------|-----------|----------|
| Species    | Private   | Private Public* Total |           | Privately | Publicly |
|            | Hectares  |                       |           | Owned     | Owned    |
| Softwood   | 449,931   | 255,287               | 705,217   | 63.8%     | 36.2%    |
| E. grandis | 254,735   | 41,141                | 295,876   | 86.1%     | 13.9%    |
| Other gum  | 210,755   | 18,499                | 229,254   | 91.9%     | 8.1%     |
| Wattle     | 108,198   | 4,299                 | 112,497   | 96.2%     | 3.8%     |
| Other      | 5,258     | 3,300                 | 8,558     | 61.4%     | 38.6%    |
| Total      | 1,028,877 | 322,526               | 1,351,402 | 76.1%     | 23.9%    |

#### PLANTATION AREA BY PROVINCE / OWNERSHIP

| PLANIAII            | UN AKEA   | BI PRU          | TINCE / C | JWMEKSH   |          |
|---------------------|-----------|-----------------|-----------|-----------|----------|
|                     |           | Ownership 2001/ | 02        | Percent   | Percent  |
| Province            | Private   | Public *        | Total     | Privately | Publicly |
|                     |           | Hectares        |           | Owned     | Owned    |
| Limpopo             | 43,390    | 23,449          | 66,839    | 64.9%     | 35.1%    |
| Mpumalanga          | 419,141   | 126,608         | 545,749   | 76.8%     | 23.2%    |
| North West Province | 0         | 107             | 107       | 0.0%      | 0.0%     |
| Gauteng             | 0         | 0               | 0         | 0.0%      | 0.0%     |
| Free State          | 0         | 0               | 0         | 0.0%      | 0.0%     |
| KwaZulu/Natal       | 479,953   | 49,479          | 529,432   | 90.7%     | 9.3%     |
| Eastern Cape        | 74,572    | 72,434          | 147,006   | 50.7%     | 49.3%    |
| Northern Cape       | 0         | 0               | 0         | 0.0%      | 0.0%     |
| Western Cape        | 11,821    | 50,448          | 62,269    | 19.0%     | 81.0%    |
| Total R.S.A.        | 1,028,877 | 322,525         | 1,351,402 | 76.1%     | 23.9%    |