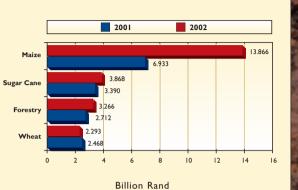

| 61.9   |

## ROUNDWOOD SALES FROM PLANTATIONS

| Product               | Ву       | By Value |        |           |
|-----------------------|----------|----------|--------|-----------|
|                       | Softwood | Hardwood | Total  | R million |
| Sawlogs & Veneer Logs | 4,042    | 361      | 4,403  | 704.5     |
| Pulpwood              | 3,127    | 7,452    | 10,579 | 2,404.6   |
| Mining Timber         | 0        | 710      | 710    | 60.9      |
| Poles                 | 103      | 489      | 592    | 60.3      |
| Other                 | 55       | 280      | 335    | 35.9      |
| Total                 | 7,327    | 9,292    | 16,619 | 3,266.2   |

\* Converted into m<sup>3</sup> using Standard Industry Conversion Factors

## Gross Value of Output Comparisons 2001 vs. 2002



## Total Roundwood Production ex Plantations by Product 2002



## Roundwood Production by Province and Genera 2002



Total - 7.3 million m<sup>3</sup> (softwood) Total - 9.3 million m<sup>3</sup> (hardwood)

# Composition of Roundwood Production by Product 2002



Product

\* Includes Safe

g

State Line

8

70