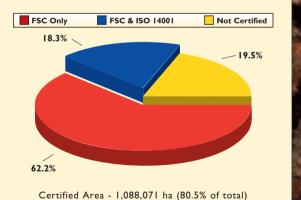

### Plantation Area by Certification Status 2002

Published by Forestry South Africa: September 2002 (Source & Funding: Dept. Water Affairs & Forestry) www.forestry.co.za

10

Total Imports - R5.4 Billion