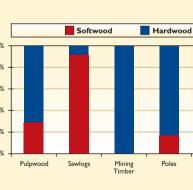

## ROUNDWOOD SALES FROM PLANTATIONS

| Product               | Ву       | By Value |        |           |
|-----------------------|----------|----------|--------|-----------|
|                       | Softwood | Hardwood | Total  | R million |
| Sawlogs & Veneer Logs | 4,042    | 361      | 4,403  | 704.5     |
| Pulpwood              | 3,127    | 7,452    | 10,579 | 2,404.6   |
| Mining Timber         | 0        | 710      | 710    | 60.9      |
| Poles                 | 103      | 489      | 592    | 60.3      |
| Other                 | 55       | 280      | 335    | 35.9      |
| Total                 | 7,327    | 9,292    | 16,619 | 3,266.2   |

# Composition of Roundwood Production by Product 2002

Product

\* Includes Safe

g

State Line

8

70