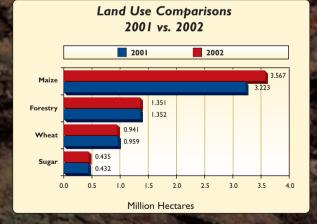

#### LAND UTILISATION COMPARISONS

| Country            | Total      | Forestry      | % of Total |
|--------------------|------------|---------------|------------|
|                    | Area       | Area          | Area       |
|                    | Million ha | Hectares      |            |
| R.S.A. *           | 119.3      | 1,351,402     | 1.1%       |
| Zimbabwe *         | 39.1       | 136,000       | 0.3%       |
| European Union     | 313.1      | 90,799,000    | 29.0%      |
| U.S.A.             | 957.3      | 287,190,000   | 30.0%      |
| Canada             | 922.1      | 359,619,000   | 39.0%      |
| Japan              | 37.7       | 25,259,000    | 67.0%      |
| Russian Federation | 1,707.5    | 785,450,000   | 46.0%      |
| World              | 13,116.3   | 3,934,890,000 | 30.0%      |