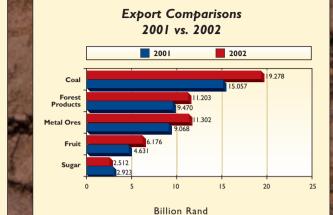

PRIMARY PROCESSING PLANTS

| 9  | Product               | Rand Million | % to Total |
|----|-----------------------|--------------|------------|
| ä  | Sawn Timber           | 1,867.7      | 13.5%      |
| ٩  | Pulp                  | 8,641.7      | 62.6%      |
|    | Mining Timber         | 108.5        | 0.8%       |
| 6  | Panel Products        | 594.7        | 4.3%       |
| ij | Poles                 | 164.4        | 1.2%       |
| Ŕ  | Charcoal              | 101.0        | 0.7%       |
| q  | Chips / Mill Residues | 1,508.1      | 11.0%      |
|    | Other                 | 820.7        | 6.0%       |
| 8  | Total                 | 13,806.8     | 100.0%     |

Sales of paper products are excluded



Forest Product Imports 2002

Solid Wood

Other

- 27.0%

5.3%

Paper

Pulp

67.5%



### Plantation Area by Certification Status 2002





Published by Forestry South Africa: September 2002 (Source & Funding: Dept. Water Affairs & Forestry) www.forestry.co.za









10

Total Imports - R5.4 Billion

## PLANTATION STATISTICS 2001/02

#### LAND UTILISATION COMPARISONS

| Country            | Total      | Forestry      | % of Total |
|--------------------|------------|---------------|------------|
|                    | Area       | Area          | Area       |
|                    | Million ha | Hectares      |            |
| R.S.A. *           | 119.3      | 1,351,402     | 1.1%       |
| Zimbabwe *         | 39.1       | 136,000       | 0.3%       |
| European Union     | 313.1      | 90,799,000    | 29.0%      |
| U.S.A.             | 957.3      | 287,190,000   | 30.0