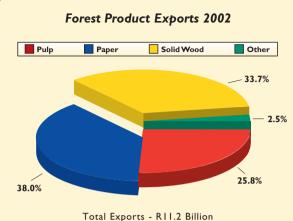

## SALES ex PRIMARY PROCESSING PLANTS

| 9  | Product               | Rand Million | % to Total |
|----|-----------------------|--------------|------------|
| ä  | Sawn Timber           | 1,867.7      | 13.5%      |
| ٩  | Pulp                  | 8,641.7      | 62.6%      |
|    | Mining Timber         | 108.5        | 0.8%       |
| 6  | Panel Products        | 594.7        | 4.3%       |
| ij | Poles                 | 164.4        | 1.2%       |
| Ŕ  | Charcoal              | 101.0        | 0.7%       |
| q  | Chips / Mill Residues | 1,508.1      | 11.0%      |
|    | Other                 | 820.7        | 6.0%       |
| 8  | Total                 | 13,806.8     | 100.0%     |

Sales of paper products are excluded

Forest Product Imports 2002

Solid Wood

Other

- 27.0%

5.3%

Paper

Pulp