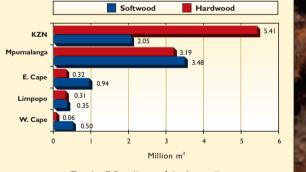

## Roundwood Production by Province and Genera 2002

Total - 7.3 million m<sup>3</sup> (softwood) Total - 9.3 million m<sup>3</sup> (hardwood)