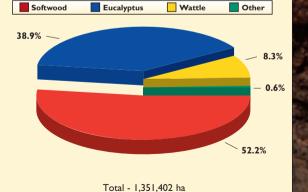

## PLANTATION AREA BY SPECIES / OWNERSHIP

|            | С         | Ownership 2001/0      | Percent   | Percent   |          |
|------------|-----------|-----------------------|-----------|-----------|----------|
| Species    | Private   | Private Public* Total |           | Privately | Publicly |
|            | Hectares  |                       |           | Owned     | Owned    |
| Softwood   | 449,931   | 255,287               | 705,217   | 63.8%     | 36.2%    |
| E. grandis | 254,735   | 41,141                | 295,876   | 86.1%     | 13.9%    |
| Other gum  | 210,755   | 18,499                | 229,254   | 91.9%     | 8.1%     |
| Wattle     | 108,198   | 4,299                 | 112,497   | 96.2%     | 3.8%     |
| Other      | 5,258     | 3,300                 | 8,558     | 61.4%     | 38.6%    |
| Total      | 1,028,877 | 322,526               | 1,351,402 | 76.1%     | 23.9%    |

#### PLANTATION AREA BY SPECIES / PROVINCE

| ľ | Province            | Plant    | % of Total |           |        |
|---|---------------------|----------|------------|-----------|--------|
|   |                     | Softwood | Hardwood   | Total     | Area   |
|   | Limpopo             | 27,166   | 39,673     | 66,839    | 4.9%   |
|   | Mpumalanga          | 325,225  | 220,524    | 545,749   | 40.4%  |
| ě | North West Province | 0        | 107        | 107       | 0.0%   |
| ě | Gauteng             | 0        | 0          | 0         | 0.0%   |
| á | Free State          | 0        | 0          | 0         | 0.0%   |
| ۳ | KwaZulu/Natal       | 164,738  | 364,694    | 529,432   | 39.2%  |
| 3 | Eastern Cape        | 128,297  | 18,708     | 147,006   | 10.9%  |
| 9 | Northern Cape       | 0        | 0          | 0         | 0.0%   |
|   | Western Cape        | 59,792   | 2,478      | 62,269    | 4.6%   |
|   | Total R.S.A.        | 705,218  | 646,184    | 1,351,402 | 100.0% |