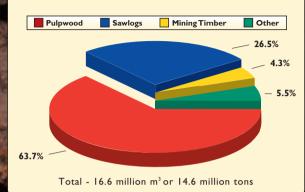

## ROUNDWOOD SALES FROM PLANTATIONS

| Product               | Ву       | By Value |        |           |
|-----------------------|----------|----------|--------|-----------|
|                       | Softwood | Hardwood | Total  | R million |
| Sawlogs & Veneer Logs | 4,042    | 361      | 4,403  | 704.5     |
| Pulpwood              | 3,127    | 7,452    | 10,579 | 2,404.6   |
| Mining Timber         | 0        | 710      | 710    | 60.9      |
| Poles                 | 103      | 489      | 592    | 60.3      |
| Other                 | 55       | 280      | 335    | 35.9      |
| Total                 | 7,327    | 9,292    | 16,619 | 3,266.2   |

## Total Roundwood Production ex Plantations by Product 2002