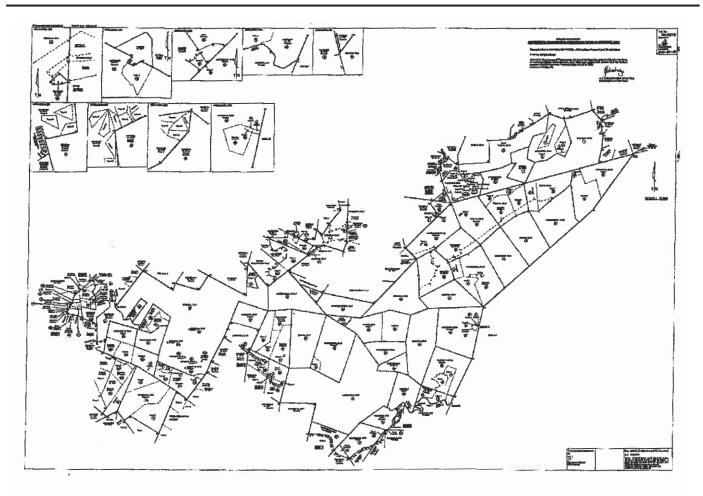

### SCHEDULE

The below identified places are situated on the Barberton Greenstone Belt in Mpumalanga Province which includes the whole of Songimvelo and Nkomazi Nature Reserves, the Queens River Catchment Reserve and most of the Southern portion of Barberton Nature Reserve. The Barberton Makhonjwa Mountains comprises 40% of the Barberton Greenstone Belt, one of the world's oldest geological structures.

- 1. Portion 2 of the Farm Dycedale No.368, Division JU, Mpumalanga Province, measuring 48.16 hectares:
- 2. Portion 7 of the Farm Dycedale No.368, Division JU, Mpumalanga Province, measuring 1.05 hectares;
- 3. Portion 8 of the Farm Dycedale No.368, Division JU, Mpumalanga Province, measuring 1.06 hectares;
- 4. Portion 9 of the Farm Dycedale No.368, Division JU, Mpumalanga Province, measuring 1.08 hectares;
- 5. Portion 10 of the Farm Dycedale No.368, Division JU, Mpumalanga Province, measuring 1.05 hectares;
- 6. Portion 11 of the Farm Dycedale No.368, Division JU, Mpumalanga Province, measuring 1.08 hectares;
- 7. Portion 12 of the Farm Dycedale No.368, Division JU, Mpumalanga Province, measuring 1.06 hectares;
- 8. Portion 13 of the Farm Dycedale No.368, Division JU, Mpumalanga Province, measuring 1.08 hectares;
- 9. Portion 14 of the Farm Dycedale No.368, Division JU, Mpumalanga Province, measuring 1.01 hectares;
- 10. Portion 15 of the Farm Dycedale No.368, Division JU, Mpumalanga Province, measuring 1.02 hectares;
- 11. Portion 16 of the Farm Dycedale No.368, Division JU, Mpumalanga Province, measuring 1.06 hectares;
- 12. Portion 17 of the Farm Dycedale No.368, Division JU, Mpumalanga Province, measuring 1.09 hectares;
- 13. Portion 18 of the Farm Dycedale No.368, Division JU, Mpumalanga Province, measuring 1.06 hectares;
- 14. Portion 19 of the Farm Dycedale No.368, Division JU, Mpurnalanga Province, measuring 1.03 hectares;
- 15. Portion 20 of the Farm Dycedale No.368, Division JU, Mpumalanga Province, measuring 1.09 hectares;
- 16. Portion 21 of the Farm Dycedale No.368, Division JU, Mpumalanga Province, measuring 1.05 hectares;
- 17. Portion 22 of the Farm Dycedale No.368, Division JU, Mpumalanga Province, measuring 1.01 hectares;
- 18. Portion 23 of the Farm Dycedale No.368, Division JU, Mpumalanga Province, measuring 1.01 hectares;

- 19. Portion 24 of the Farm Dycedale No.368, Division JU, Mpumalanga Province, measuring 1.08 hectares;
- 20. Portion 25 of the Farm Dycedale No.368, Division JU, Mpumalanga Province, measuring 1380.0512 hectares;
- 21. Portion 26 of the Farm Dycedale No.368, Division JU, Mpumalanga Province, measuring 146.57 hectares;
- 22. Portion 1 of the Farm Duurstede No.361, Division JU, Mpumalanga Province, measuring 1545.92 hectares, held by Deed of Transfer No. T25010/1955;
- 23. Portion 2 of the Farm Duurstede No.361, Division JU, Mpumalanga Province, measuring 84.37 hectares, held by Deed of Transfer No. T22943/1962;
- 24. Remainder of the Farm Duurstede No.361, Division JU, Mpumalanga Province, measuring 1524.53 hectares, held by Deed of Transfer No. T22943/2013;
- 25. Portion 1 of the Farm Zeist No.363, Division JU, Mpumalanga Province, measuring 1170.41 hectares, held by Deed of Transfer No. T11546/1931;
- 26. Remainder of the Farm Zeist No.363, Division JU, Mpumalanga Province, measuring 359.38 hectares;
- 27. Remainder of the Farm Twello 373, Division JU, Mpumalanga Province, measuring 648.1849 hectares;
- 28. Remainder of Portion 1 the Farm Twello 373, Division JU, Mpumalanga Province, measuring 796.89 hectares, held by Deed of Transfer No. T11545/1933;
- 29. Portion 2 of the Farm Twello 373, Division JU, Mpumalanga Province, measuring 117.1110 hectares, held by Deed of Transfer No. T25792/1950;
- 30. Portion 3 of the Farm Twello 373, Division JU, Mpumalanga Province, measuring 346.3577 hectares, held by Deed of Transfer No. T25792/1950;
- 31. Remainder of the Farm De Bilt No.372, Division JU, Mpumalanga Province, measuring 1957.40 hectares, held by Deed of Transfer No. DB71/104;
- 32. Portion 1 of the Farm De Bilt No.372, Division JU, Mpumalanga Province, measuring 4.5339 hectares, held by Deed of Transfer No. T27211/1956;
- 33. Portion 2 of the Farm Schoonoord No.380, Division JU, Mpumalanga Province, measuring 31.9648 hectares;
- 34. Remainder of Portion 1 of the Farm Schoonoord No.380, Division JU, Mpumalanga Province, measuring 2169.4134 hectares, held by Deed of Transfer No.T1553/1958;
- 35. Remainder of the Farm Schooncord No.380, Division JU, Mpumalanga Province, measuring 322.7099 hectares, held by Deed of Transfer No. DB71/1905;
- 36. Portion 3 of the Farm Schoonoord No.380, Division JU, Mpumalanga Province, measuring 506.6069 hectares, held by Deed of Transfer No. DB71/1905;
- 37. Portion 2 of the Farm Oosterbeek No.371, Division JU, Mpumalanga Province, measuring 0.2039 hectares, held by Deed of Transfer No. T9937/1967;
- 38. Remainder of the Farm Oosterbeek No.371, Division JU, Mpumalanga Province, measuring 2147.49 hectares, held by Deed of Transfer No. DB71/1804;
- 39. Portion 1 of the Farm Oosterbeek No.371, Division JU, Mpumalanga Province, measuring 2.0243 hectares, held by Deed of Transfer No. T12521/1929;
- 40. Farm Welgelegen No.377, Division JU, Mpumalanga Province, measuring 1059.34 hectares, held by Deed of Transfer No.DB71/1962;
- 41. Farm Dunbar No.383, Division JU, Mpumalanga Province, measuring 2965.8249 hectares, held by Deed of Transfer No. DB72/1999;

- 42. Farm Baviaan Kloof No. 387, Division JU, Mpumalanga Province, measuring 648.7059 hectares, held by Deed of Transfer No. T14573/2013;
- 43. Remainder of the Farm Diepgezet No. 388, Division JU, and Mpumalanga Province, measuring1955.9387 hectares, held by Deed of Transfer No. T9903/2010;
- 44. Portion 2 of the Farm Diepgezet No. 388, Division JU, and Mpumalanga Province, measuring 365.8462 hectares;
- 45. Portion 1 of the Farm Diepgezet No. 388, Division JU, and Mpumalanga Province, measuring 201.8596 hectares, held by Deed of Transfer No. T9904/2010;
- 46. Farm Granville Grove No. 720, Division JT, Mpumalanga Province, measuring 1500.6983 hectares;
- 47. Farm Schoongezicht No. 713, Division JT, Mpumalanga Province, measuring 2232.7134 hectares;
- 48. Portion 4 of the Farm Hooggenoeg No.731, Division JT, Mpumalanga Province, measuring 2.19893 hectares;
- 49. Portion 1 of the Farm Hooggenoeg No.731, Division JT, Mpumalanga Province, measuring 784.3921 hectares, held by Deed of transfer No.T8392/2009;
- 50. Remainder of the Farm Hooggenoeg No.731, Division JT, Mpumalanga Province, measuring 513.9192 hectares, held by Deed of transfer No.T8392/2009;
- 51. Remainder of Portion 2 of the Farm Hooggenoeg No.731, Division JT, Mpumalanga Province, measuring 939.9959 hectares, held by Deed of transfer No.T8392/2009;
- 52. Portion 3 of the Farm Hooggenceg No.731, Division JT, Mpumalanga Province, measuring 428.2660 hectares, held by Deed of transfer No.T8392/2009;
- 53. Part of the Farm Avontuur No. 721, Division JT, Mpumalanga Province, measuring 1068.2222 hectares, held by Deed of Transfer No. DB272A/6;
- 54. Portion 1 of the Farm Belvue No. 711, Division JT, Mpumalanga Province, measuring 303.02 hectares, held by Deed of Transfer No. T2848/1927;
- 55. Farm De Souza No. 735, Division JT, Mpumalanga Province, measuring 1455.6957 hectares, held by Deed of Transfer No. T84915/1992;
- 56. Portion 5 of the Farm Sassenheim No.695, Division JT, Mpumalanga Province, measuring 7.4410 hectares, held by Deed of Transfer No. T258/1965;
- 57. Portion 20 of the Farm Brommers No.370, Division JU, Mpumalanga Province, measuring 10.0595 hectares, held by Deed of Transfer No. T258/1965;
- 58. Part of reminder of the Farm Brommers No.370, Division JU, Mpumalanga Province, measuring 243.6206 hectares, held by Deed of Transfer No. DB367/1915;
- 59. Portion 2 of the Farm Nederland No.152, Division IT, Mpumalanga Province, measuring 1418.4170 hectares, held by Deed Transfer No. T25450/1947;
- 60. Remainder of the Farm Nederland No.152, Division IT, Mpumalanga Province, measuring 1602.4654 hectares, held by Deed Transfer No. T25450/1947;
- 61. Portion 3 of the Farm Nederland No.152, Division IT, Mpumalanga Province, measuring 670.6049 hectares, held by Deed Transfer No. T42991/1967;
- 62. The remainder of the Farm Batavia No.151 Division IT, Mpumalanga Province, measuring 602.6902 hectares, held by Deed of transfer No.DB145/947;
- 63. Remainder of Portion 1 of the Farm Batavia No.151 Division IT, Mpumalanga Province, measuring 592.0401 hectares, held by Deed of transfer No.T5239/1905;
- 64. Remainder of Portion 5 of the Farm Batavia No.151 Division IT, Mpumalanga Province, measuring 500.3066 hectares, held by Deed of transfer No.T35800/1981;
- 65. Portion 7 of the Farm Batavia No.151 Division IT, Mpumalanga Province, measuring 91.7290 hectares, held by deed of Transfer no. T44681/1982;

- 66. Remainder of the Farm Vergelegen No.728, Division JT, Mpumalanga Province, measuring 805.8962 hectares, held by Deed of Transfer No. T4212/2011;
- 67. Portion 5 of the Farm Vergelegen No.728, Division JT, Mpumalanga Province, measuring 0.51104 hectares.
- 68. Portion 4 of the Farm Vergelegen No.728, Division JT, Mpumalanga Province, measuring 471.0587 hectares, held by Deed of Transfer No. T38246/1972;
- 69. Remainder of Portion 2 of the Farm Vergelegen No.728, Division JT, Mpumalanga Province, measuring 342.6128 hectares, held by the Deed of Transfer No. T11058/1950;
- 70. Portion 1 of the Farm Vergelegen No.728, Division JT, Mpumalanga Province, measuring 806.33976 hectares, held by the Deed of transfer No.T11057/1950;
- 71. Remainder of Portion 8 of the Farm Sterkspruit No.709, Division JT, Mpumalanga Province, measuring 349.3144 hectares, held by the Deed of Transfer No. T94474/1994;
- 72. Remainder of Portion 1 of the Farm Sterkspruit No.709, Division JT, Mpumalanga Province, measuring 474.8980 hectares, held by the Deed of Transfer No. T12704/1984;
- 73. Portion 4 of the Farm Sterkspruit No.709, Division JT, Mpumalanga Province, measuring 288.9270 hectares, held by the Deed of Transfer No. T56/1987;
- 74. Remainder of the Farm Winkelhaak No.723, Division JT, Mpumalanga Province, measuring 1030.4626 hectares, held by the Deed of transfer No.DB157/1927;
- 75. Remainder of the Farm Languedoc No.734, Division JT, Mpumalanga Province, measuring 567.9830 hectares, held by Deed of Transfer No. T15218/1985;
- 76. Remainder of Portion 33 of the Farm Kees Zyn Doorns No.708, Division JT, Mpumalanga Province, measuring 40.4066 hectares, held by Deed of Transfer No. T44787/1969;
- 77. Portion 12 of the Farm Kees Zyn Doorns No.708, Division JT, Mpurnalanga Province, measuring 71.2685 hectares, held by Deed of transfer No.T10726/1951;
- 78. Remainder of Portion 3 of the Farm Kees Zyn Doorns No.708, Division JT, Mpumalanga Province, measuring 225.5008 hectares, held by Deed of Transfer No. T10444/1943;
- 79. Remainder of Portion 4 of the Farm Kees Zyn Dooms No.708, Division JT, Mpumalanga Province, measuring 76.3214 hectares, held by Deed of transfer No.T10444/1943;
- 80. Portion 28 of the Farm Kees Zyn Doorns No.708, Division JT, Mpumalanga Province, measuring 76.3214 hectares, held by Deed of Transfer No. T20432/1968;
- 81. Portion 26 of the Farm Kees Zyn Doorns No.708, Division JT, Mpumalanga Province, measuring 12.848037 hectares, held by Deed of transfer No.T10633/1957;
- 82. Portion 25 of the Farm Kees Zyn Dooms No.708, Division JT, Mpumalanga Province, measuring 62.5268 hectares, held by Deed of Transfer No. T10632/1957;
- 83. Remainder of Portion 40 of the Farm Kees Zyn Doorns No.708, Division JT, Mpumalanga Province, measuring 57.3969 hectares, held by Deed of Transfer no. T6411/1971;
- 84. Portion 41 of the Farm Kees Zyn Doorns No.708, Division JT, Mpumalanga Province, measuring 37.3207 hectares, held by Deed of Transfer No. T6412/1971;
- 85. Remainder of Portion 29 of the Farm Kees Zyn Dooms No.708, Division JT, Mpumalanga Province, measuring 21.72 hectares, held by Deed of Transfer No. T44462/1965;
- 86. Portion 38 of the Farm Kees Zyn Doorns No.708, Division JT, Mpumalanga Province, measuring 21.4133 hectares, held by Deed of Transfer No. T38940/1974;
- 87. Remainder of Portion 44 of the Farm Kees Zyn Doorns No.708, Division JT, Mpumalanga Province, measuring 41.6020 hectares, held by Deed of Transfer No. T20193/1982;
- 88. Remainder of Portion 43 of the Farm Kees Zyn Dooms No.708, Division JT, Mpumalanga Province, measuring 1.7104 hectares, held by Deed of Transfer No. T20192/1982;

- 89. Remainder of Portion 36 of the Farm Kees Zyn Doorns No.708, Division JT, Mpumalanga Province, measuring 21.8400 hectares, held by Deed of Transfer No. T24611/1971;
- Part of the Remainder of Portion 30 of the Farm Kees Zyn Doorns No.708, Division JT, Mpumalanga Province, measuring 136.5275 hectares, held by Deed of transfer No.710444/1943;
- 91. Part of the Remainder of Portion 8 of the Farm Kees Zyn Dooms No.708, Division JT, Mpumalanga Province, measuring 807 hectares, held by Deed of Transfer No. T10448/1943;
- Farm Goudgenoeg No.738, Division JT, Mpumalanga Province, measuring 1067.49 hectares, held by Deed of Transfer no. T14573/2013;
- 93. Portion 2 of the Farm Queensrivier No. 755, Division JT, Mpurnalanga Province, measuring 714.4546 hectares;
- 94. Portion 1 of the Farm Weltevreden No.697, Division JT, Mpumalanga Province, measuring 72.7910 hectares, held by Deed of Transfer No. T2120/1888;
- 95. Portion 3 of the Farm Weltevreden No.697, Division JT, Mpumalanga Province, measuring 33.1211 hectares, held by Deed of transfer No.T11441/1982;
- 96. Remainder of the Farm Weltevreden No.697, Division JT, Mpumalanga Province, measuring 477.7173 hectares;
- 97. Portion 3 of the Farm Weltevreden No.712, Division JT, Mpumalanga Province, measuring 255.8749 hectares, held by Deed of Transfer No. TDB427/22;
- 98. Part of the Remainder of the Bickenhall No.346, Division JU, Mpumalanga Province, measuring 355.8035 hectares, held by Deed of transfer No.T4950/2019;
- Farm Cambalala No.765, Division JT, Mpumalanga Province, measuring 989.4899 hectares, held by Deed of transfer No.T6249/2004;
- 100. Farm Fellside No. 705, Division JT, Mpumalanga Province, measuring 67.1250 hectares, held by Deed of transfer No.T58017/2005;
- 101. Farm Nkomazi No.772, Division JT, Mpumalanga Province, measuring 12155.9544 hectares, held by Deed of Transfer no. T148828/2006;
- 102. Portion 1 of the Farm Nkomazi No.772, Division JT, Mpumalanga Province, measuring 2.5000 hectares, held by Deed of Transfer No. T88021/2003;
- 103. Portion 2 of the Farm Nkomazi No.772, Division JT, Mpumalanga Province, measuring 2.5000 hectares, held by Deed of Transfer No. T88022/203;
- 104. Portion 3 of the Farm Nkomazi No.772, Division JT, Mpumalanga Province, measuring 2.5000 hectares, held by Deed of transfer No.T88023/2003;
- 105. Portion 4 of the Farm Nkomazi No.772, Division JT, Mpumalanga Province, measuring 2.5000 hectares, held by Deed of transfer No.T88024/2003;
- 106. Portion 5 of the Farm Nkomazi No.772, Division JT, Mpumalanga Province, measuring 2.5000 hectares, held by Deed of transfer No.T88025/2003;
- 107. Portion 6 of the Farm Nkomazi No.772, Division JT, Mpumalanga Province, measuring 2.5000 hectares, held by Deed of transfer No.T88026/2003;
- 108. Remainder of Portion 4 of the Farm Theeboom No.729, Division JT, Mpumalanga Province, measuring 145.81 hectares, held by Deed of transfer No.T698/1929;
- 109. Remainder of the Farm Theeboom No.729, Division JT, Mpumalanga Province, measuring 948.0839 hectares, held by Deed of transfer No.DB157/24;
- 110. Portion 6 of the Farm Theeboorn No.729, Division JT, Mpurnalanga Province, measuring 60.7799 hectares, held by Deed of Transfer No. T88020/2003;
- 111. Portion 7 of the Farm Theeboom No.729, Division JT, Mpumalanga Province, measuring 45.8454 hectares, held by Deed of transfer No.T25405/2002;

- 112. Portion 8 of the Farm Theeboom No.729, Division JT, Mpumalanga Province, measuring 261.3169 hectares, held by Deed of transfer No.T151746/2000;
- 113. Part of Portion 14 of the Farm Barberton Town Lands No.369, Division JU, Mpumalanga Province, measuring 174.3856 hectares, held by Deed of Transfer No. G69/1914;
- 114. The remainder of the Farm Lancaster No.359, Division JU, Mpumalanga Province, measuring 42.7198 hectares;
- 115. Portion 2 of the Farm Lancaster No.359, Division JU, Mpumalanga Province, measuring 444.7502 hectares;
- 116. Portion 3 of the Farm Lancaster No.359, Division JU, Mpumalanga Province, measuring 1666.36 hectares;
- 117. Portion 1 of the Farm Lancaster No.359, Division JU, Mpumalanga Province, measuring 267.7701 hectares;
- 118. Farm Colombo No.365, Division JU, Mpumalanga Province, measuring 954.8476 hectares;
- 119. Farm Mhlahle No.948, Division JU, Mpumalanga Province, measuring 4043.1403 hectares;
- 120. Farm Wonder Scheur No.362, Division JU, Mpumalanga Province, measuring 1188.2669 hectares;
- 121. Part of the Farm Sheba No.949, Division JU, Mpumalanga Province, measuring 2466.9543 hectares;
- 122. Farm Geluk No.732, Division JT, Mpumalanga Province, measuring 2605.8873 hectares;
- 123. Part of Portion 1 of the Farm Korbegrip No.168, Division IT, Mpumalanga Province, measuring 666.8772 hectares;
- 124. Part of the Farm Grootboom No.167, Division IT, Mpumalanga Province, measuring 1354.3537 hectares;
- 125. Farm Vooruitzicht No.374, Division JU, Mpumalanga Province, measuring 2536.1249 hectares;
- 126. Farm Sedan No.375, Division JU, Mpumalanga Province, measuring 2299.5414 hectares;
- 127. Farm Goedehoop No.376, Division JU, Mpumalanga Province, measuring 2430.5680 hectares;
- 128. Remainder of the Farm Noisy No.737, Division JT, Mpumalanga Province, measuring 1248.0413 hectares, held by Deed of Transfer No. T14573/2013;
- 129. Portion 1 of the Farm Noisy No.737, Division JT, Mpumalanga Province, measuring 1248.0413 hectares, held by Deed of Transfer No. T4410/1914;
- 130. Farm Heemstede No.378, Division JU, Mpumalanga Province, measuring 1873.1398 hectares, held by Deed of transfer No.DB71/1962;
- 131. Remainder of the Farm Nooitgezien No.3, Division IU, Mpumalanga Province, measuring 452.3477 hectares, held by Deed of transfer No.T8864/1975;
- 132. Portion 1 of the Farm Nooitgezien No.3, Division IU, Mpumalanga Province, measuring 243.6859 hectares;
- 133. Farm Songimvelo No.9, Division IU, Mpumalanga Province, measuring 1357.1821 hectares;
- 134. Farm Songimvelo No.305, Division IT, Mpumalanga Province, measuring 9195.7673 hectares;
- 135. Part of the remainder of the Farm Kromkop No.10, Division IU, Mpumalanga Province, measuring 800.3916 hectares, held by Deed of Transfer No. T1826/2001;
- 136. Part of the remainder of the Farm Maanhaar No.6, Division IU, Mpumalanga Province, measuring 4.3074 hectares;
- 137. Part of the remainder of the Farm Steynsburg No.166, Division IT, Mpumalanga Province, measuring 40.8369 hectares;
- 138. Remainder of the Farm Josefsdal No.382, Division JU, Mpumalanga Province, measuring 3139.61 hectares, held by Deed of Transfer No. DB72/1934;

- 139. Remainder of Portion 1 of the Farm Josefsdal No.382, Division JU, Mpumalanga Province, measuring 37.8529 hectares, held by Deed of Transfer No. T9145/1963;
- 140. Portion 2 of the Farm Josefsdal No.382, Division JU, Mpurnalanga Province, measuring 1.8351 hectares, held by Deed of transfer No.T33669/1963;
- 141. Portion 3 of the Farm Josefsdal No.382, Division JU, Mpumalanga Province, measuring 1.9573hectares, held by Deed of transfer No.T19435/1963;
- 142. Portion 4 of the Farm Josefsdal No.382, Division JU, Mpumalanga Province, measuring 0.0248 hectares, held by Deed of transfer No.T46960/1960;
- 143. Part of the remainder of the Farm Moddergat No.186, Division IT, Mpumalanga Province, measuring 138.3439 hectares;
- 144. Farm Mendon No.379, Division JU, Mpumalanga Province, measuring 2615.0350 hectares, held by Deed of transfer No.T14573/2013;
- 145. Farm Uitval No.736, Division JT, Mpumalanga Province, measuring 202.9439 hectares, held by Deed of transfer No.T14573/2013;
- 146. Portion 1 of the Farm Onverwacht No.733, Division JT, Mpumalanga Province, measuring 165.6489 hectares, held by Deed of Transfer No. T5175/1953;
- 147. Remainder of the Farm Onverwacht No.733, Division JT, Mpumalanga Province, measuring 2816.0317 hectares, held by Deed of Transfer no. T14573/2013;
- 148. Part of Portion 1 of the Farm Theespruit No.156, Division IT, Mpumalanga Province, measuring 511.4584 hectares, held by Deed of Transfer No. T2431/1943;
- 149. Part of the remainder of the Farm Theespruit No.156, Division JT, Mpumalanga Province, measuring 125.7311 hectares, held by Deed of Transfer No. DB157/18;
- 150. Part of Portion 2 of the Farm Theespruit No.156, Division IT, Mpumalanga Province, measuring59.4205 hectares, held by Deed of Transfer No. T2433/1943;
- 151. Portion 4 of the Farm Theespruit No.156, Division IT, Mpumalanga Province, measuring 135.2263 hectares, held by Deed of Transfer No. T11677/1959;
- Farm Leonen No.381, Division JU, Mpumalanga Province, measuring 1745.7964 hectares, held by Deed of Transfer no. DB71/100; and
- 153. A part of the farm Welgelegen 377 JU; the farm de Bilt 372; a part of Portion 1 of the farm Twello 373 JU; a part of the remainder of the farm Twello 373 JU; a part of the remainder of the farm Zeist 363 JU, and a part of portion 1 of the farm Zeist 363 JU, measuring 1095.54 hectares.