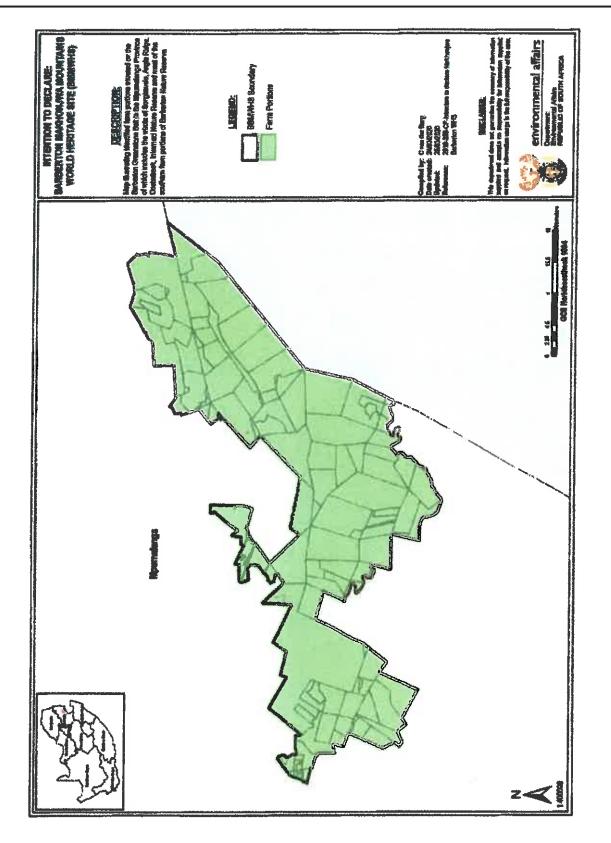

## PROCLAMATION OF CERTAIN LAND IN THE MPUMALANGA PROVINCE AS THE BARBERTON MAKHONJWA MOUNTAINS WORLD HERITAGE SITE AND TO DECLARE THE MANAGEMENT AUTHORITY

I, Barbara Dallas Creecy, Minister of Forestry, Fisheries and the Environment, hereby, in terms of section 1(xxiv)(a) of the World Heritage Convention Act, 1999 (Act No. 49 of 1999) (the Act), proclaim the properties listed in the Schedule, as the Barberton Makhonjwa Mountains World Heritage Site, and declare the Mpumalanga Provincial Department of Finance, Economic Development and Tourism in terms of section 8 of the Act, as the Management Authority of the Barberton Makhonjwa Mountains World Heritage Site.

### SCHEDULE

The below identified places are situated on the Barberton Greenstone Belt in Mpumalanga Province which includes the whole of Songimvelo and Nkomazi Nature Reserves, the Queens River Catchment Reserve and most of the Southern portion of Barberton Nature Reserve. The Barberton Makhonjwa Mountains comprises 40% of the Barberton Greenstone Belt, one of the world's oldest geological structures.