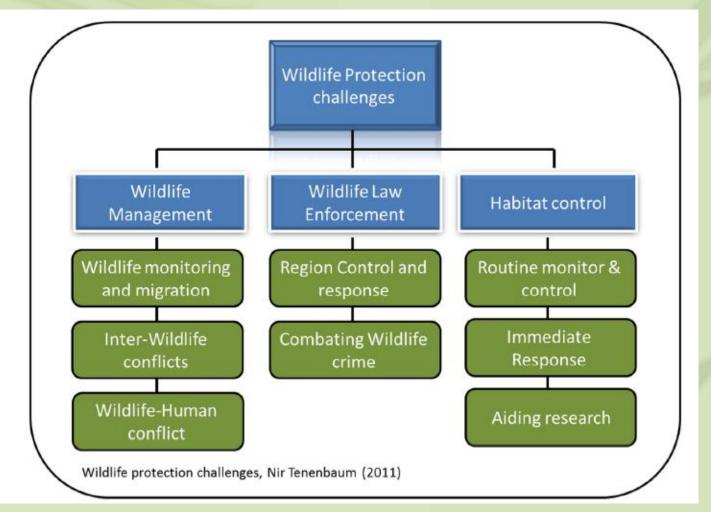

# Background







## Challenges are known...





#### **But the solutions?**





### Levels of challenges

- The Single animal level ? Getting to the Poacher before he gets to the rhino
- The protected zone By land or species?
- The park level? Landscape, habitat, biodiversity and PROTECTION

 The National/African level ? –habitat, biodiversity and PROTECTION



# The 100% protection illusion



### **Solutions**

- COMPREHENSIVE
- PRO ACTIVE
- SIMPLE

"The Proof is in the Pudding"



#### Solutions

- COMPREHENSIVE Multi layered
- PRO ACTIVE
- SIMPLE



"The Proof is in the Pudding"











### Summary

- Understanding the challenges
- A needle in a haystack
- Actually deploying and creating significant effect.