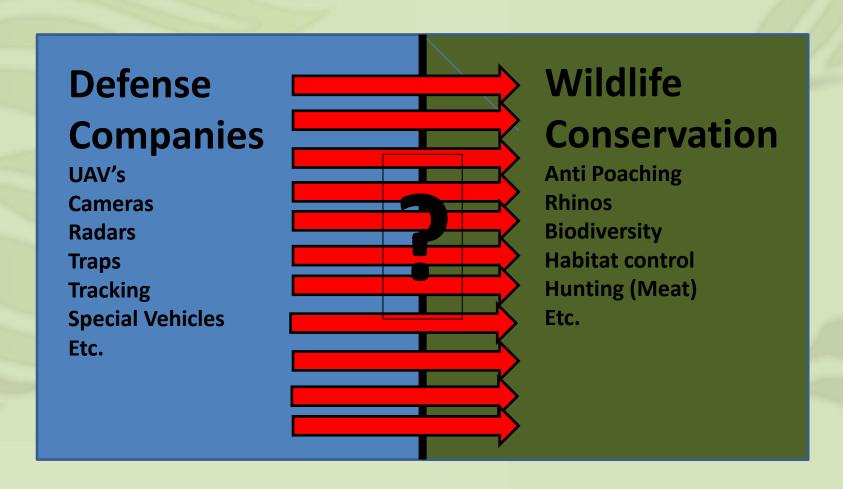

# Background







## Challenges are known...





#### **But the solutions?**





### Levels of challenges

- The Single animal level ? Getting to the Poacher before he gets to the rhino
- The protected zone By land or species?
- The park level? Landscape, habitat, biodiversity and PROTECTION

 The National/African level ? –habitat, biodiversity and PROTECTION



# The 100% protection illusion



### **Solutions**

- COMPREHENSIVE
- PRO ACTIVE
- SIMPLE

"The Proof is in the Pudding"



#### Solutions

- COMPREHENSIVE Multi layered
- PRO ACTIVE
- SIMPLE



"The Proof is in the Pudding"











### Summary

- Understanding the challenges
- A needle in a haystack
- Actually deploying and creating significant effect.