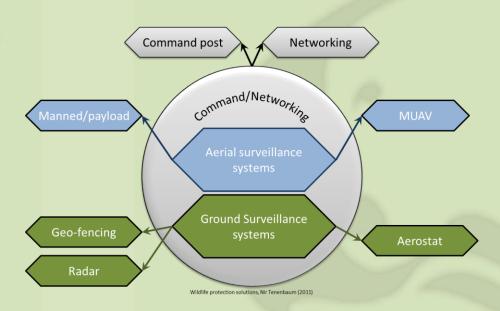

### **Solutions**

- COMPREHENSIVE
- PRO ACTIVE
- SIMPLE

"The Proof is in the Pudding"

#### Solutions

- COMPREHENSIVE Multi layered
- PRO ACTIVE
- SIMPLE

"The Proof is in the Pudding"