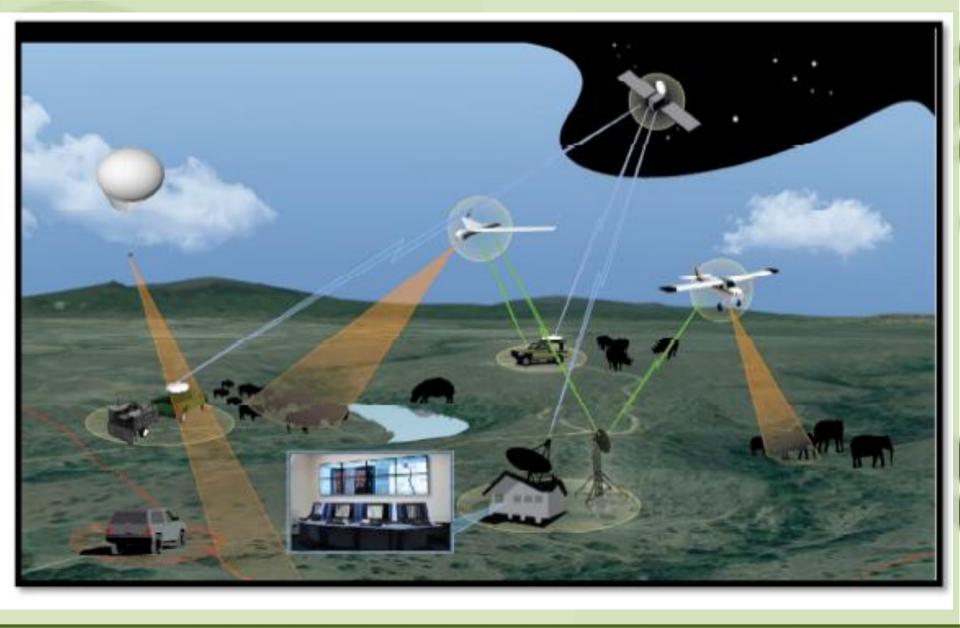

### **Solutions**

- COMPREHENSIVE
- PRO ACTIVE
- SIMPLE

"The Proof is in the Pudding"

#### Solutions

- COMPREHENSIVE Multi layered
- PRO ACTIVE
- SIMPLE

"The Proof is in the Pudding"