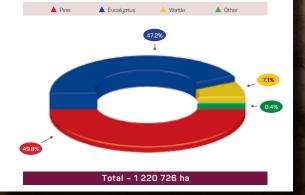

| 73.3%     | 26.7%    |
| North West Province | 0       | 304          | 304     | 0.0%      | 100.0%   |
| Gauteng             | 0       | 0            | 0       | 0.0%      | 0.0%     |
| Free State          | 0       | 0            | 0       | 0.0%      | 0.0%     |
| KwaZulu-Natal       | 455 396 | 31 560       | 486 956 | 93.5%     | 6.5%     |
| Eastern Cape        | 114 182 | 27 226       | 141 408 | 80.7%     | 19.3%    |
| Northern Cape       | 0       | 0            | 0       | 0.0%      | 0.0%     |
| Western Cape        | 43 449  | 581          | 44 030  | 98.7%     | 1.3%     |
| Total R.S.A.        | 1004389 | 216 337      | 1220726 | 82.3%     | 17.7%    |

# Plantation Area by Ownership 2016

and the second se



# Plantation Area by Species 2016

State of the second sec



# NEW AFFORESTATION BY PROVINCE

| Province            | New Afforestation (Hectares) |          |       |  |  |
|---------------------|------------------------------|----------|-------|--|--|
|                     | Private                      | Public * | Total |  |  |
| Limpopo             | 16                           | 0        |       |  |  |
| Mpumalanga          | 336                          | 0        | 3     |  |  |
| North West Province | 0                            | 0        |       |  |  |
| Gauteng             | 0                            | 0        |       |  |  |
| Free State          | 0                            | 0        |       |  |  |
| KwaZulu-Natal       | 755                          | 0        |       |  |  |
| Eastern Cape        | 0