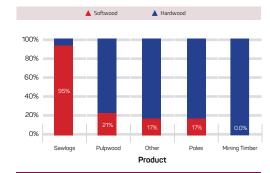

| 10 881 |
| Mining Timber         | 0                               | 433      | 433    |
| Poles                 | 56                              | 272      | 328    |
| Other                 | 61                              | 292      | 353    |
| Total                 | 6 636                           | 9 806    | 16 442 |

\* Converted into m<sup>3</sup> using Standard Industry Conversion Factors



#### % of Total Area 1.4% 336 30.4% 0.0% 0.0% 0.0% 68.2% 0.0% 0.0% 0.0% 100.0% 107

By Value

R million

2 0 2 9.1

6 464.7

203.5

231.1

59.7

8 988.1

-

# Gross Value of Output Comparisons 2006, 2011 & 2016



# **Total Roundwood Production ex** Plantations by Product 2016



# Roundwood Production by Province and Genera 2016



# Composition of Roundwood Production by Product 2016



Overall: Softwood = 40% & Hardwood = 60%