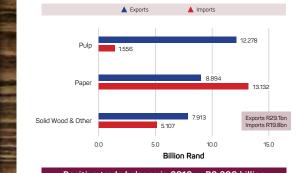

|
| 53.7         | 0.2%                                                                           |
| 1 505.5      | 5.9%                                                                           |
| 188.4        | 0.7%                                                                           |
| 25 534.6     | 100.0%                                                                         |
|              | 5 970.8<br>14 529.2<br>383.2<br>1 823.5<br>1 080.3<br>53.7<br>1 505.5<br>188.4 |

NOTE: Sales of paper products are excluded

# Intake of Roundwood into Processing Plants 2016



# Roundwood Intake into Processing Plants by Province & Product 2016



Total – 16.4 million m<sup>3</sup>





# Imports vs Exports of Forest Products 2016



Positive trade balance in 2016 = R9.290 billion

2.9% 3.8%

# Export Comparisons 2006, 2011 & 2016



# Abstract of South African **Forestry Facts**



Published by Forestry South Africa: October 2017 (Source: Dept. Agriculture, Forestry & Fisheries)

www.forestry.co.za

# PLANTATION STATISTICS 2015/16

| LAND UTILISATION COMPARISONS      |            |               |       |  |  |  |  |
|-----------------------------------|------------|---------------|-------|--|--|--|--|
| Country Total Forestry % of Total |            |               |       |  |  |  |  |
|                                   | Area       | Area          | Area  |  |  |  |  |
|                                   | Million ha | Hectares      |       |  |  |  |  |
| R.S.A.*                           | 119.3      | 1220726