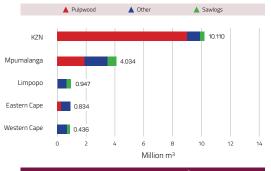

|
| 1 080.3      | 4.2%                                                                           |
| 53.7         | 0.2%                                                                           |
| 1 505.5      | 5.9%                                                                           |
| 188.4        | 0.7%                                                                           |
| 25 534.6     | 100.0%                                                                         |
|              | 5 970.8<br>14 529.2<br>383.2<br>1 823.5<br>1 080.3<br>53.7<br>1 505.5<br>188.4 |

NOTE: Sales of paper products are excluded

# Intake of Roundwood into Processing Plants 2016



# Roundwood Intake into Processing Plants by Province & Product 2016



Total – 16.4 million m<sup>3</sup>





# Imports vs Exports of Forest Products 2016



Positive trade balance in 2016 = R9.290 billion

2.9% 3.8%

# Export Comparisons 2006, 2011 & 2016



# Abstract of South African **Forestry Facts**



Published by Forestry South Africa: October 2017 (Source: Dept. Agriculture, Forestry & Fisheries)

www.forestry.co.za

# PLANTATION STATISTICS 2015/16

| LAND UTILISATION COMPARISONS      |            |               |       |  |  |  |  |
|-----------------------------------|------------|---------------|-------|--|--|--|--|
| Country Total Forestry % of Total |            |               |       |  |  |  |  |
|                                   | Area       | Area          | Area  |  |  |  |  |
|                                   | Million ha | Hectar