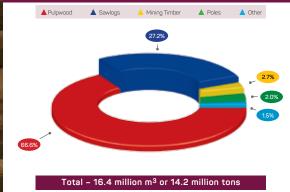

| 220      | 4 447  |
| Pulpwood              | 2 292                           | 8 589    | 10 881 |
| Mining Timber         | 0                               | 433      | 433    |
| Poles                 | 56                              | 272      | 328    |
| Other                 | 61                              | 292      | 353    |
| Total                 | 6 636                           | 9 806    | 16 442 |

\* Converted into m<sup>3</sup> using Standard Industry Conversion Factors



#### % of Total Area 1.4% 336 30.4% 0.0% 0.0% 0.0% 68.2% 0.0% 0.0% 0.0% 100.0% 107

By Value

R million

2 0 2 9.1

6 464.7

203.5

231.1

59.7

8 988.1

-

# Gross Value of Output Comparisons 2006, 2011 & 2016



# **Total Roundwood Production ex** Plantations by Product 2016



# Roundwood Production by Province and Genera 2016



# Composition of Roundwood Production by Product 2016



Overall: Softwood = 40% & Hardwood = 60%