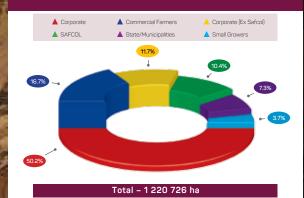

|
| Mpumalanga          | 362 764 | 132 179      | 494 943 | 73.3%     | 26.7%    |
| North West Province | 0       | 304          | 304     | 0.0%      | 100.0%   |
| Gauteng             | 0       | 0            | 0       | 0.0%      | 0.0%     |
| Free State          | 0       | 0            | 0       | 0.0%      | 0.0%     |
| KwaZulu-Natal       | 455 396 | 31 560       | 486 956 | 93.5%     | 6.5%     |
| Eastern Cape        | 114 182 | 27 226       | 141 408 | 80.7%     | 19.3%    |
| Northern Cape       | 0       | 0            | 0       | 0.0%      | 0.0%     |
| Western Cape        | 43 449  | 581          | 44 030  | 98.7%     | 1.3%     |
| Total R.S.A.        | 1004389 | 216 337      | 1220726 | 82.3%     | 17.7%    |

# Plantation Area by Ownership 2016

and the second se



# Plantation Area by Species 2016

State of the second sec



# NEW AFFORESTATION BY PROVINCE

| Province            | New Afforestation (Hectares) |          |       |  |  |
|---------------------|------------------------------|----------|-------|--|--|
|                     | Private                      | Public * | Total |  |  |
| Limpopo             | 16                           | 0        |       |  |  |
| Mpumalanga          | 336                          | 0        | 3     |  |  |
| North West Province | 0                            | 0        |       |  |  |
| Gauteng             | 0                            | 0        |       |  |  |
| Free State          | 0                            | 0        |       |  |  |
| KwaZulu-Natal       | 755                          | 0