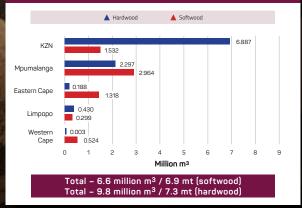

| 2 292                           | 8 589    | 10 881 |
| Mining Timber         | 0                               | 433      | 433    |
| Poles                 | 56                              | 272      | 328    |
| Other                 | 61                              | 292      | 353    |
| Total                 | 6 636                           | 9 806    | 16 442 |

\* Converted into m<sup>3</sup> using Standard Industry Conversion Factors



#### % of Total Area 1.4% 336 30.4% 0.0% 0.0% 0.0% 68.2% 0.0% 0.0% 0.0% 100.0% 107

By Value

R million

2 0 2 9.1

6 464.7

203.5

231.1

59.7

8 988.1

-

# Gross Value of Output Comparisons 2006, 2011 & 2016



# **Total Roundwood Production ex** Plantations by Product 2016



# Roundwood Production by Province and Genera 2016



# Composition of Roundwood Production by Product 2016



Overall: Softwood = 40% & Hardwood = 60%