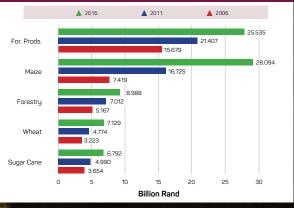

| Hardwood | Total  |
| Sawlogs & Veneer Logs | 4 227                           | 220      | 4 447  |
| Pulpwood              | 2 292                           | 8 589    | 10 881 |
| Mining Timber         | 0                               | 433      | 433    |
| Poles                 | 56                              | 272      | 328    |
| Other                 | 61                              | 292      | 353    |
| Total                 | 6 636                           | 9 806    | 16 442 |

\* Converted into m<sup>3</sup> using Standard Industry Conversion Factors



#### % of Total Area 1.4% 336 30.4% 0.0% 0.0% 0.0% 68.2% 0.0% 0.0% 0.0% 100.0% 107

By Value

R million

2 0 2 9.1

6 464.7

203.5

231.1

59.7

8 988.1

-

# Gross Value of Output Comparisons 2006, 2011 & 2016



# **Total Roundwood Production ex** Plantations by Product 2016



# Roundwood Production by Province and Genera 2016



# Composition of Roundwood Production by Product 2016



Overall: Softwood = 40% & Hardwood = 60%