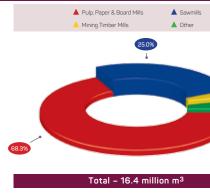

|
| 1 823.5      | 7.2%                                                                           |
| 1 080.3      | 4.2%                                                                           |
| 53.7         | 0.2%                                                                           |
| 1 505.5      | 5.9%                                                                           |
| 188.4        | 0.7%                                                                           |
| 25 534.6     | 100.0%                                                                         |
|              | 5 970.8<br>14 529.2<br>383.2<br>1 823.5<br>1 080.3<br>53.7<br>1 505.5<br>188.4 |

NOTE: Sales of paper products are excluded

# Intake of Roundwood into Processing Plants 2016



# Roundwood Intake into Processing Plants by Province & Product 2016



Total – 16.4 million m<sup>3</sup>





# Imports vs Exports of Forest Products 2016



Positive trade balance in 2016 = R9.290 billion

2.9% 3.8%

# Export Comparisons 2006, 2011 & 2016



# Abstract of South African **Forestry Facts**



Published by Forestry South Africa: October 2017 (Source: Dept. Agriculture, Forestry & Fisheries)

www.forestry.co.za

# PLANTATION STATISTICS 2015/16

| LAND UTILISATION COMPARISONS      |            |               |       |  |  |  |  |
|-----------------------------------|------------|---------------|-------|--|--|--|--|
| Country Total Forestry % of Total |            |               |       |  |  |  |  |
|                                   | Area       | Area          | Area