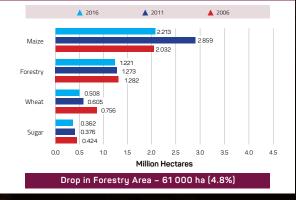

Hectares      |       |  |  |  |  |
| R.S.A.*                           | 119.3      | 1220726       | 1.0%  |  |  |  |  |
| Zimbabwe*                         | 39.1       | 100 000       | 0.3%  |  |  |  |  |
| European Union                    | 313.1      | 90 799 000    | 29.0% |  |  |  |  |
| U.S.A.                            | 957.3      | 287 190 000   | 30.0% |  |  |  |  |
| Canada                            | 922.1      | 359 619 000   | 39.0% |  |  |  |  |
| Japan                             | 37.7       | 25 259 000    | 67.0% |  |  |  |  |
| Russian Federation                | 1 707.5    | 785 450 000   | 46.0% |  |  |  |  |
| World                             | 13 116.3   | 3 934 890 000 | 30.0% |  |  |  |  |

\* Plantation area only

# Land Use Comparisons 2006, 2011 & 2016



|   | - |
|---|---|
| 1 |   |
|   |   |
|   | - |

| PLANTATION AREA BY SPECIES / OWNERSHIP        |             |              |         |           |                       |  |  |  |
|-----------------------------------------------|-------------|--------------|---------|-----------|-----------------------|--|--|--|
| Species                                       | Owr         | ership 2015/ | '16     | Percent   | Percent               |  |  |  |
|                                               | Private     | Public *     | Total   | Privately | Publicly              |  |  |  |
|                                               |             | Hectares     |         | Owned     | Owned                 |  |  |  |
| Softwood                                      | 448 211     | 159 605