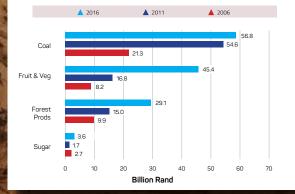

|
| 1 505.5      | 5.9%                                                                           |
| 188.4        | 0.7%                                                                           |
| 25 534.6     | 100.0%                                                                         |
|              | 5 970.8<br>14 529.2<br>383.2<br>1 823.5<br>1 080.3<br>53.7<br>1 505.5<br>188.4 |

NOTE: Sales of paper products are excluded

# Intake of Roundwood into Processing Plants 2016



# Roundwood Intake into Processing Plants by Province & Product 2016



Total – 16.4 million m<sup>3</sup>





# Imports vs Exports of Forest Products 2016



Positive trade balance in 2016 = R9.290 billion

2.9% 3.8%

# Export Comparisons 2006, 2011 & 2016



# Abstract of South African **Forestry Facts**



Published by Forestry South Africa: October 2017 (Source: Dept. Agriculture, Forestry & Fisheries)

www.forestry.co.za

# PLANTATION STATISTICS 2015/16

| LAND UTILISATION COMPARISONS      |            |               |       |  |  |  |  |
|-----------------------------------|------------|---------------|-------|--|--|--|--|
| Country Total Forestry % of Total |            |               |       |  |  |  |  |
|                                   | Area       | Area          | Area  |  |  |  |  |
|                                   | Million ha | Hectares      |       |  |  |  |  |
| R.S.A.*                           | 119.3      | 1220726       | 1.0%  |  |  |  |  |
| Zimbabwe*                         | 39.1       | 100 000       | 0.3%