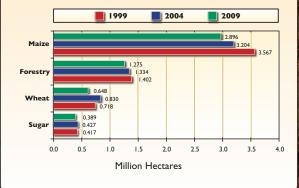

|
|--------|--------------------|---------------|---------------|-------|
|        |                    | Million ha    | Hectares      |       |
| Pres a | R.S.A. *           | 119.3         | 1,274,869     | 1.1%  |
|        | Zimbabwe *         | 39.1          | 136,000       | 0.3%  |
|        | European Union     | 313.1         | 90,799,000    | 29.0% |
|        | U.S.A.             | 957.3         | 287,190,000   | 30.0% |
|        | Canada             | 922.1         | 359,619,000   | 39.0% |
|        | Japan              | 37.7          | 25,259,000    | 67.0% |
|        | Russian Federation | 1,707.5       | 785,450,000   | 46.0% |
|        | World              | 13,116.3      | 3,934,890,000 | 30.0% |

\* Plantation area only

(+)

## Land Use Comparisons 1999, 2004 & 2009



### **PLANTATION AREA BY SPECIES / OWNERSHIP**

|            | 0         | wnership 2008/0 | Percent   | Percent   |          |
|------------|-----------|-----------------|-----------|-----------|----------|
| Species    | Private   | Public*         | Total     | Privately | Publicly |
|            |           | Hectares        |           | Owned     | Owned    |
| Softwood   | 487,399   | 162,625         | 650,024   | 75.0%     | 25.0%    |
| E. grandis | 277,544   | 37,005          | 314,549   | 88.2%     | 11.8%    |
| Other gum  | 189,072   | 11,703          | 200,775   | 94.2%     | 5.8%     |
| Wattle     | 100,428   | 3,627           | 104,055   | 96.5%     | 3.5%     |
| Other      | 4,465     | 1,002           | 5,467     | 81.7%     | 18.3%    |
| Total      | 1,058,908 | 215