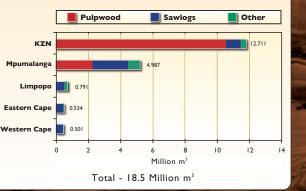

# Roundwood Intake into Processing Plants by Province & Product 2009

-10-

Sales of paper products are excluded

#### **PLANTATION AREA BY SPECIES / PROVINCE**

| Province                                                                                                       | Plant    | ation Area (Hect        | ares)     | % of Tota                                                                                                                                                                                                                                                                                                                                                                                                                                                                                                                                                                                                                                                                                           |
|----------------------------------------------------------------------------------------------------------------|----------|-------------------------|-----------|-----------------------------------------------------------------------------------------------------------------------------------------------------------------------------------------------------------------------------------------------------------------------------------------------------------------------------------------------------------------------------------------------------------------------------------------------------------------------------------------------------------------------------------------------------------------------------------------------------------------------------------------------------------------------------------------------------|
|                                                                                                                | Softwood | Hardwood                | Total     | Area                                                                                                                                                                                                                                                                                                                                                                                                                                                                                                                                                                                                                                                                                                |
| Limpopo                                                                                                        | 27,175   | 22,493                  | 49,668    | 3.9%                                                                                                                                                                                                                                                                                                                                                                                                                                                                                                                                                                                                                                                                                                |
| Mpumalanga                                                                                                     | 306,251  | 213,262                 | 519,513   | 40.8%                                                                                                                                                                                                                                                                                                                                                                                                                                                                                                                                                                                                                                                                                               |
| North West Province                                                                                            | 0        | 304                     | 304       | 0.0%                                                                                                                                                                                                                                                                                                                                                                                                                                                                                                                                                                                                                                                                                                |
| Gauteng                                                                                                        | 0        | 0                       | 0         | 0.0%                                                                                                                                                                                                                                                                                                                                                                                                                                                                                                                                                                                                                                                                                                |
| Free State                                                                                                     | 0        | 0                       | 0         | 0.0%                                                                                                                                                                                                                                                                                                                                                                                                                                                                                                                                                                                                                                                                                                |
| KwaZulu / Natal                                                                                                | 141,691  | 362,702                 | 504,393   | 39.6%                                                                                                                                                                                                                                                                                                                                                                                                                                                                                                                                                                                                                                                                                               |
| Eastern Cape                                                                                                   | 117,698  | 24,121                  | 141,819   | 11.1%                                                                                                                                                                                                                                                                                                                                                                                                                                                                                                                                                                                                                                                                                               |
| Northern Cape                                                                                                  | 0        | 0                       | 0         | 0.0%                                                                                                                                                                                                                                                                                                                                                                                                                                                                                                                                                                                                                                                                                                |
| Western Cape                                                                                                   | 57,209   | 1,962                   | 59,171    | 4.6%                                                                                                                                                                                                                                                                                                                                                                                                                                                                                                                                                                                                                                                                                                |
| Total R.S.A.                                                                                                   | 650,024  | 624,845                 | 1,274,869 | 100.0%                                                                                                                                                                                                                                                                                                                                                                                                                                                                                                                                                                                                                                                                                              |
| the second s |          | No. of Concession, name |           | and the second se |