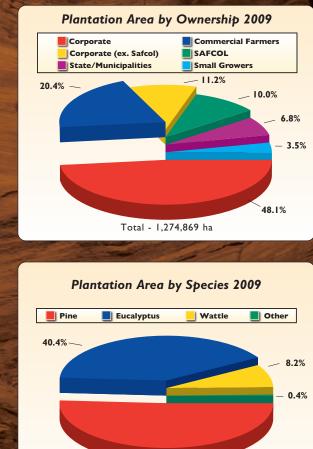

### **PLANTATION AREA BY SPECIES / OWNERSHIP**

|            | 0         | wnership 2008/0 | Percent   | Percent   |          |
|------------|-----------|-----------------|-----------|-----------|----------|
| Species    | Private   | Public*         | Total     | Privately | Publicly |
|            |           | Hectares        |           | Owned     | Owned    |
| Softwood   | 487,399   | 162,625         | 650,024   | 75.0%     | 25.0%    |
| E. grandis | 277,544   | 37,005          | 314,549   | 88.2%     | 11.8%    |
| Other gum  | 189,072   | 11,703          | 200,775   | 94.2%     | 5.8%     |
| Wattle     | 100,428   | 3,627           | 104,055   | 96.5%     | 3.5%     |
| Other      | 4,465     | 1,002           | 5,467     | 81.7%     | 18.3%    |
| Total      | 1,058,908 | 215,961         | 1,274,869 | 83.1%     | 16.9%    |

3

Total - 1,274,869 ha

3