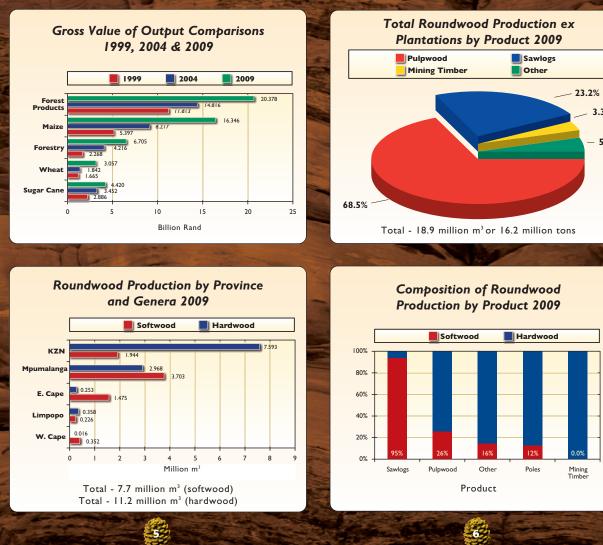

Intake of Roundwood into **Processing Plants 2009** Pulp, Paper & Board Mills Sawmills Other 22.3%

### SALES ex PRIMARY PROCESSING PLANTS BY VALUE

| Product               | Rand Million | % to Total |
|-----------------------|--------------|------------|
| Sawn Timber           | 4,240.2      | 20.8%      |
| Pulp                  | 10,665.5     | 52.3%      |
| Mining Timber         | 649.6        | 3.2%       |
| Panel Products        | 1,891.0      | 9.3%       |
| Poles                 | 546.1        | 2.7%       |
| Charcoal              | 44.1         | 0.2%       |
| Chips / Mill Residues | 2,021.1      | 10.0%      |
| Other                 | 318.4        | 1.7%       |
| Total                 | 20,376.0     | 100.0%     |

# Roundwood Intake into Processing Plants by Province & Product 2009

-10-

Sales of paper products are excluded

#### **PLANTATION AREA BY SPECIES / PROVINCE**

| Province                                                                                                       | Plant    | ation Area (Hect        | ares)     | % of Tota                                                                                                                                                                                                                                                                                                                                                                                                                                                                                                                                                                                                                                                                                           |
|----------------------------------------------------------------------------------------------------------------|----------|-------------------------|-----------|-----------------------------------------------------------------------------------------------------------------------------------------------------------------------------------------------------------------------------------------------------------------------------------------------------------------------------------------------------------------------------------------------------------------------------------------------------------------------------------------------------------------------------------------------------------------------------------------------------------------------------------------------------------------------------------------------------|
|                                                                                                                | Softwood | Hardwood                | Total     | Area                                                                                                                                                                                                                                                                                                                                                                                                                                                                                                                                                                                                                                                                                                |
| Limpopo                                                                                                        | 27,175   | 22,493                  | 49,668    | 3.9%                                                                                                                                                                                                                                                                                                                                                                                                                                                                                                                                                                                                                                                                                                |
| Mpumalanga                                                                                                     | 306,251  | 213,262                 | 519,513   | 40.8%                                                                                                                                                                                                                                                                                                                                                                                                                                                                                                                                                                                                                                                                                               |
| North West Province                                                                                            | 0        | 304                     | 304       | 0.0%                                                                                                                                                                                                                                                                                                                                                                                                                                                                                                                                                                                                                                                                                                |
| Gauteng                                                                                                        | 0        | 0                       | 0         | 0.0%                                                                                                                                                                                                                                                                                                                                                                                                                                                                                                                                                                                                                                                                                                |
| Free State                                                                                                     | 0        | 0                       | 0         | 0.0%                                                                                                                                                                                                                                                                                                                                                                                                                                                                                                                                                                                                                                                                                                |
| KwaZulu / Natal                                                                                                | 141,691  | 362,702                 | 504,393   | 39.6%                                                                                                                                                                                                                                                                                                                                                                                                                                                                                                                                                                                                                                                                                               |
| Eastern Cape                                                                                                   | 117,698  | 24,121                  | 141,819   | 11.1%                                                                                                                                                                                                                                                                                                                                                                                                                                                                                                                                                                                                                                                                                               |
| Northern Cape                                                                                                  | 0        | 0                       | 0         | 0.0%                                                                                                                                                                                                                                                                                                                                                                                                                                                                                                                                                                                                                                                                                                |
| Western Cape                                                                                                   | 57,209   | 1,962                   | 59,171    | 4.6%                                                                                                                                                                                                                                                                                                                                                                                                                                                                                                                                                                                                                                                                                                |
| Total R.S.A.                                                                                                   | 650,024  | 624,845                 | 1,274,869 | 100.0%                                                                                                                                                                                                                                                                                                                                                                                                                                                                                                                                                                                                                                                                                              |
| the second s |          | No. of Concession, name |           | and the second se |

## ROUNDWOOD SALES FROM PLANTATIONS

51.0%

| B        | By Volume '000 m <sup>3</sup> *             |                                                                       |                                                                                                      |  |  |
|----------|---------------------------------------------|-----------------------------------------------------------------------|------------------------------------------------------------------------------------------------------|--|--|
| Softwood | Hardwood                                    | Total                                                                 | R million                                                                                            |  |  |
| 4,146    | 229                                         | 4,375                                                                 | 1,781.6                                                                                              |  |  |
| 3,422    | 9,519                                       | 12,941                                                                | 4,514.1                                                                                              |  |  |
| 0        | 624                                         | 624                                                                   | 143.4                                                                                                |  |  |
| 63       | 457                                         | 520                                                                   | 225.4                                                                                                |  |  |
| 69       | 359                                         | 428                                                                   | 40.3                                                                                                 |  |  |
| 7,700    | 11,188                                      | 18,888                                                                | 6,704.8                                                                                              |  |  |
|          | Softwood<br>4,146<br>3,422<br>0<br>63<br>69 | Softwood Hardwood   4,146 229   3,422 9,519   0 624   63 457   69 359 | Softwood Hardwood Total   4,146 229 4,375   3,422 9,519 12,941   0 624 624   63 457 520   69 359 428 |  |  |