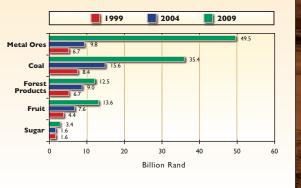

Export Comparisons 1999, 2004 & 2009

9.0

Design: Weird Stuff Design

Abstract of South African **Forestry Facts** for the Year 2008/2009

Published by Forestry South Africa: September 2010 (Source: Dept. Agriculture, Forestry & Fisheries) www.forestry.co.za