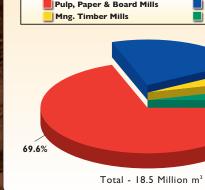

### **PROCESSING SECTOR**

| Type of Plant             |          | '000 m <sup>3</sup> |        | %        |  |
|---------------------------|----------|---------------------|--------|----------|--|
|                           | Softwood | Hardwood            | Total  | to Total |  |
| Sawmills / Veneer Mills   | 3,696    | 439                 | 4,135  | 22.3%    |  |
| Pulp, Paper & Board Mills | 2,582    | 10,316              | 12,898 | 69.7%    |  |
| Mining Timber Mills       | 0        | 759                 | 759    | 4.1%     |  |
| Pole Treating Plants      | 90       | 352                 | 442    | 2.4%     |  |
| Match Factories           | 26       | 0                   | 26     | 0.1%     |  |
| Charcoal Plants           | 0        | 264                 | 264    | 1.4%     |  |
| Total Intake              | 6,394    | 12,130              | 18,524 | 100.0    |  |

Intake of Roundwood into **Processing Plants 2009** Pulp, Paper & Board Mills Sawmills Other 22.3%