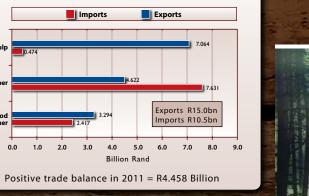

## Abstract of South African **Imports vs Exports of Forest Products 2011** Forestry Facts Exports Imports

for the Year **2010/2011** 