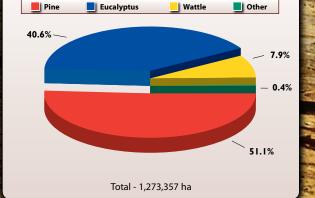

### PLANTATION AREA BY SPECIES / OWNERSHIP

| Species    | Owr       | nership 2010   | Percent   | Percent   |          |
|------------|-----------|----------------|-----------|-----------|----------|
|            | Private   | Public * Total |           | Privately | Publicly |
|            |           | Hectares       | Owned     | Owned     |          |
| Softwood   | 488,297   | 162,591        | 650,888   | 75.0%     | 25.0%    |
| E. grandis | 269,257   | 36,993         | 306,249   | 87.9%     | 12.1%    |
| Other gum  | 198,584   | 11,804         | 210,389   | 94.4%     | 5.6%     |
| Wattle     | 96,882    | 3,724          | 100,606   | 96.3%     | 3.7%     |
| Other      | 4,258     | 967            | 5,225     | 81.5%     | 18.5%    |
| Total      | 1,057,278 | 216,079        | 1,273,357 | 83.0%     | 17.0%    |

# Plantation Area by Species 2011