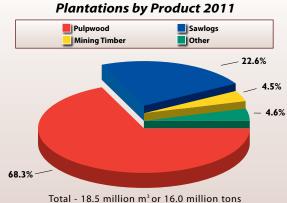

## **ROUNDWOOD SALES FROM PLANTATIONS**

| Product                                 | Ву                                                             | By Volume '000 m³ * |        |         |  |  |  |  |
|-----------------------------------------|----------------------------------------------------------------|---------------------|--------|---------|--|--|--|--|
|                                         | Softwood                                                       | R million           |        |         |  |  |  |  |
| Sawlogs & Veneer Logs                   | 3,917                                                          | 262                 | 4,179  | 1,781.0 |  |  |  |  |
| Pulpwood                                | 3,535                                                          | 9,110               | 12,645 | 4,514.  |  |  |  |  |
| Mining Timber                           | 0                                                              | 838                 | 838    | 143.4   |  |  |  |  |
| Poles                                   | 74                                                             | 359                 | 433    | 225.4   |  |  |  |  |
| Other                                   | 58                                                             | 366                 | 424    | 40.     |  |  |  |  |
| Total                                   | 7,584                                                          | 10,935              | 18,519 | 6,704.8 |  |  |  |  |
| * Converted into m <sup>3</sup> using ! | * Converted into m³ using Standard Industry Conversion Factors |                     |        |         |  |  |  |  |