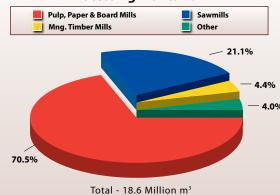

# Intake of Roundwood into **Processing Plants 2011**

## **ROUNDWOOD INTAKE BY PRIMARY** PROCESSING SECTOR

| ype of Plant             |          | % to     |        |        |
|--------------------------|----------|----------|--------|--------|
|                          | Softwood | Hardwood | Total  | Total  |
| awmills / Veneer Mills   | 3,638    | 275      | 3,913  | 21.1%  |
| ulp, Paper & Board Mills | 2,685    | 10,413   | 13,098 | 70.5%  |
| Nining Timber Mills      | 0        | 819      | 819    | 4.4%   |
| ole Treating Plants      | 93       | 313      | 406    | 2.2%   |
| Natch Factories          | 31       | 0        | 31     | 0.2%   |
| harcoal Plants           | 0        | 306      | 306    | 1.6%   |
| otal Intake              | 6,447    | 12,126   | 18,573 | 100.0% |