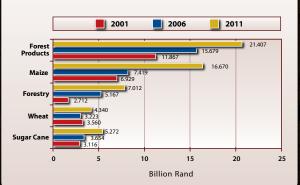

# **Gross Value of Output Comparisons** 2001, 2006 & 2011

**Total Roundwood Production ex** 