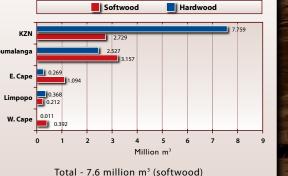

## **ROUNDWOOD INTAKE BY PRIMARY** PROCESSING SECTOR

| ype of Plant             |          | % to     |        |        |
|--------------------------|----------|----------|--------|--------|
|                          | Softwood | Hardwood | Total  | Total  |
| awmills / Veneer Mills   | 3,638    | 275      | 3,913  | 21.1%  |
| ulp, Paper & Board Mills | 2,685    | 10,413   | 13,098 | 70.5%  |
| Nining Timber Mills      | 0        | 819      | 819    | 4.4%   |
| ole Treating Plants      | 93       | 313      | 406    | 2.2%   |
| Natch Factories          | 31       | 0        | 31     | 0.2%   |
| harcoal Plants           | 0        | 306      | 306    | 1.6%   |
| otal Intake              | 6,447    | 12,126   | 18,573 | 100.0% |