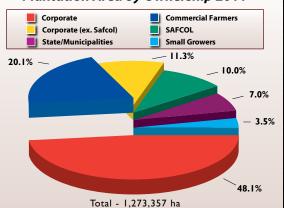

### PLANTATION AREA BY SPECIES / OWNERSHIP

| Species    | Owr       | nership 2010   | Percent   | Percent   |          |
|------------|-----------|----------------|-----------|-----------|----------|
|            | Private   | Public * Total |           | Privately | Publicly |
|            |           | Hectares       | Owned     | Owned     |          |
| Softwood   | 488,297   | 162,591        | 650,888   | 75.0%     | 25.0%    |
| E. grandis | 269,257   | 36,993         | 306,249   | 87.9%     | 12.1%    |
| Other gum  | 198,584   | 11,804         | 210,389   | 94.4%     | 5.6%     |
| Wattle     | 96,882    | 3,724          | 100,606   | 96.3%     | 3.7%     |
| Other      | 4,258     | 967            | 5,225     | 81.5%     | 18.5%    |
| Total      | 1,057,278 | 216,079        | 1,273,357 | 83.0%     | 17.0%    |

<sup>\*</sup> Includes Safcol (KLF)

# Plantation Area by Ownership 2011