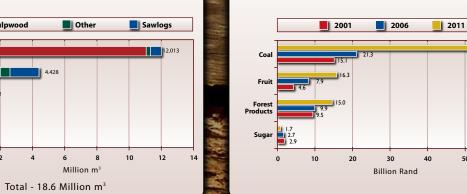

# Roundwood Intake into Processing Plants by Province & Product 2011 Sawlogs Other

FORESTRY SOUTH AFRICA

**Export Comparisons** 

2001, 2006 & 2011

Published by Forestry South Africa: January 2013 (Source: Dept. Agriculture, Forestry & Fisheries)