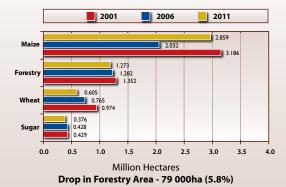

|--------------------|------------|---------------|------------|
|                    | Area       | Area          | Area       |
|                    | Million ha | Hectares      |            |
| R.S.A.*            | 119.3      | 1,273,357     | 1.1%       |
| Zimbabwe*          | 39.1       | 100,000       | 0.3%       |
| European Union     | 313.1      | 90,799,000    | 29.0%      |
| U.S.A.             | 957.3      | 287,190,000   | 30.0%      |
| Canada             | 922.1      | 359,619,000   | 39.0%      |
| Japan              | 37.7       | 25,259,000    | 67.0%      |
| Russian Federation | 1,707.5    | 785,450,000   | 46.0%      |
| World              | 13,116.3   | 3,934,890,000 | 30.0%      |

<sup>\*</sup> Plantation area only

## **Land Use Comparisons** 2001, 2006 & 2011



### PLANTATION AREA BY SPECIES / OWNERSHIP

| Species    | Owr       | nership 2010   | Percent   | Percent   |          |
|------------|-----------|----------------|-----------|-----------|----------|
|            | Private   | Public * Total |           | Privately | Publicly |
|            |           | Hectares       | Owned     | Owned     |          |
| Softwood   | 488,297   | 162,591        | 650,888   | 75.0%     | 25.0%    |
| E. grandis | 269,257   | 36,993         | 306,249   | 87.9%     | 12.1%    |
| Other gum  | 198,584   | 11,804         | 210,389   | 94.4%     | 5.6%     |
| Wattle     | 96,882    | 3,724          | 100,606   | 96.3%     | 3.7%     |
| Other      | 4,258     | 967            | 5,225     | 81.5%     | 18.5%    |
| Total      | 1,057,278 | 216,079        |