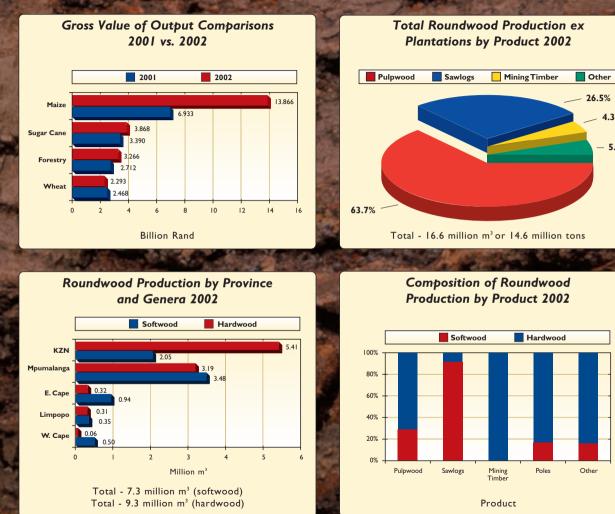

# **PRIMARY PROCESSING STATISTICS 2001/02**

NUMBER OF PROCESSING PLANTS BY TYPE OF PLANT AND INTAKE

|                                                                                                                                                                                                                                                                                                                                                                                                                                                                                                                                                                                                                                                                                                                                                                                                                                                                                                                                                                                                                                                                                                                                                                                                                                                                                                                                                                                                                                                                                                                                                                                                                                                                                                                                                                                                                                                                                                                                                                                                                                                                                                                                | Annual Roundwood Intake m <sup>3</sup> |                                     |              |             |                                                                                                                                                                                                                                                                                                                                                                                                                                                                                                                                                                                                                                                                                                                                                                                                                                                                                                                                                                                                                                                                                                                                                                                                                                                                                                                                                                                                                                                                                                                                                                                                                                                                                                                                                                                                                                                                                                                                                                                                                                                                                                                                |     |  |
|--------------------------------------------------------------------------------------------------------------------------------------------------------------------------------------------------------------------------------------------------------------------------------------------------------------------------------------------------------------------------------------------------------------------------------------------------------------------------------------------------------------------------------------------------------------------------------------------------------------------------------------------------------------------------------------------------------------------------------------------------------------------------------------------------------------------------------------------------------------------------------------------------------------------------------------------------------------------------------------------------------------------------------------------------------------------------------------------------------------------------------------------------------------------------------------------------------------------------------------------------------------------------------------------------------------------------------------------------------------------------------------------------------------------------------------------------------------------------------------------------------------------------------------------------------------------------------------------------------------------------------------------------------------------------------------------------------------------------------------------------------------------------------------------------------------------------------------------------------------------------------------------------------------------------------------------------------------------------------------------------------------------------------------------------------------------------------------------------------------------------------|----------------------------------------|-------------------------------------|--------------|-------------|--------------------------------------------------------------------------------------------------------------------------------------------------------------------------------------------------------------------------------------------------------------------------------------------------------------------------------------------------------------------------------------------------------------------------------------------------------------------------------------------------------------------------------------------------------------------------------------------------------------------------------------------------------------------------------------------------------------------------------------------------------------------------------------------------------------------------------------------------------------------------------------------------------------------------------------------------------------------------------------------------------------------------------------------------------------------------------------------------------------------------------------------------------------------------------------------------------------------------------------------------------------------------------------------------------------------------------------------------------------------------------------------------------------------------------------------------------------------------------------------------------------------------------------------------------------------------------------------------------------------------------------------------------------------------------------------------------------------------------------------------------------------------------------------------------------------------------------------------------------------------------------------------------------------------------------------------------------------------------------------------------------------------------------------------------------------------------------------------------------------------------|-----|--|
|                                                                                                                                                                                                                                                                                                                                                                                                                                                                                                                                                                                                                                                                                                                                                                                                                                                                                                                                                                                                                                                                                                                                                                                                                                                                                                                                                                                                                                                                                                                                                                                                                                                                                                                                                                                                                                                                                                                                                                                                                                                                                                                                | 0 -                                    | 0 - 20,000 - 50,000 - 100,000 - 200 |              |             |                                                                                                                                                                                                                                                                                                                                                                                                                                                                                                                                                                                                                                                                                                                                                                                                                                                                                                                                                                                                                                                                                                                                                                                                                                                                                                                                                                                                                                                                                                                                                                                                                                                                                                                                                                                                                                                                                                                                                                                                                                                                                                                                |     |  |
| Type of Plant                                                                                                                                                                                                                                                                                                                                                                                                                                                                                                                                                                                                                                                                                                                                                                                                                                                                                                                                                                                                                                                                                                                                                                                                                                                                                                                                                                                                                                                                                                                                                                                                                                                                                                                                                                                                                                                                                                                                                                                                                                                                                                                  | 20,000                                 | 50,000                              | 100,000      | 200,000     |                                                                                                                                                                                                                                                                                                                                                                                                                                                                                                                                                                                                                                                                                                                                                                                                                                                                                                                                                                                                                                                                                                                                                                                                                                                                                                                                                                                                                                                                                                                                                                                                                                                                                                                                                                                                                                                                                                                                                                                                                                                                                                                                |     |  |
|                                                                                                                                                                                                                                                                                                                                                                                                                                                                                                                                                                                                                                                                                                                                                                                                                                                                                                                                                                                                                                                                                                                                                                                                                                                                                                                                                                                                                                                                                                                                                                                                                                                                                                                                                                                                                                                                                                                                                                                                                                                                                                                                |                                        | N                                   | umber of Pla | ints        |                                                                                                                                                                                                                                                                                                                                                                                                                                                                                                                                                                                                                                                                                                                                                                                                                                                                                                                                                                                                                                                                                                                                                                                                                                                                                                                                                                                                                                                                                                                                                                                                                                                                                                                                                                                                                                                                                                                                                                                                                                                                                                                                |     |  |
| Sawmills                                                                                                                                                                                                                                                                                                                                                                                                                                                                                                                                                                                                                                                                                                                                                                                                                                                                                                                                                                                                                                                                                                                                                                                                                                                                                                                                                                                                                                                                                                                                                                                                                                                                                                                                                                                                                                                                                                                                                                                                                                                                                                                       | 55                                     | 20                                  | 13           | 7           | 3                                                                                                                                                                                                                                                                                                                                                                                                                                                                                                                                                                                                                                                                                                                                                                                                                                                                                                                                                                                                                                                                                                                                                                                                                                                                                                                                                                                                                                                                                                                                                                                                                                                                                                                                                                                                                                                                                                                                                                                                                                                                                                                              | 98  |  |
| Veneer Mills                                                                                                                                                                                                                                                                                                                                                                                                                                                                                                                                                                                                                                                                                                                                                                                                                                                                                                                                                                                                                                                                                                                                                                                                                                                                                                                                                                                                                                                                                                                                                                                                                                                                                                                                                                                                                                                                                                                                                                                                                                                                                                                   | 4                                      | L                                   | 0            | 0           | 0                                                                                                                                                                                                                                                                                                                                                                                                                                                                                                                                                                                                                                                                                                                                                                                                                                                                                                                                                                                                                                                                                                                                                                                                                                                                                                                                                                                                                                                                                                                                                                                                                                                                                                                                                                                                                                                                                                                                                                                                                                                                                                                              | 5   |  |
| Pulp, Paper &                                                                                                                                                                                                                                                                                                                                                                                                                                                                                                                                                                                                                                                                                                                                                                                                                                                                                                                                                                                                                                                                                                                                                                                                                                                                                                                                                                                                                                                                                                                                                                                                                                                                                                                                                                                                                                                                                                                                                                                                                                                                                                                  |                                        |                                     |              |             |                                                                                                                                                                                                                                                                                                                                                                                                                                                                                                                                                                                                                                                                                                                                                                                                                                                                                                                                                                                                                                                                                                                                                                                                                                                                                                                                                                                                                                                                                                                                                                                                                                                                                                                                                                                                                                                                                                                                                                                                                                                                                                                                |     |  |
| Board Mills                                                                                                                                                                                                                                                                                                                                                                                                                                                                                                                                                                                                                                                                                                                                                                                                                                                                                                                                                                                                                                                                                                                                                                                                                                                                                                                                                                                                                                                                                                                                                                                                                                                                                                                                                                                                                                                                                                                                                                                                                                                                                                                    | 6                                      | 2                                   | L            | L           | 10                                                                                                                                                                                                                                                                                                                                                                                                                                                                                                                                                                                                                                                                                                                                                                                                                                                                                                                                                                                                                                                                                                                                                                                                                                                                                                                                                                                                                                                                                                                                                                                                                                                                                                                                                                                                                                                                                                                                                                                                                                                                                                                             | 20  |  |
| Mining Timber Mills                                                                                                                                                                                                                                                                                                                                                                                                                                                                                                                                                                                                                                                                                                                                                                                                                                                                                                                                                                                                                                                                                                                                                                                                                                                                                                                                                                                                                                                                                                                                                                                                                                                                                                                                                                                                                                                                                                                                                                                                                                                                                                            | 6                                      | 3                                   | 2            | I           | 0                                                                                                                                                                                                                                                                                                                                                                                                                                                                                                                                                                                                                                                                                                                                                                                                                                                                                                                                                                                                                                                                                                                                                                                                                                                                                                                                                                                                                                                                                                                                                                                                                                                                                                                                                                                                                                                                                                                                                                                                                                                                                                                              | 12  |  |
| Pole Treating Plants                                                                                                                                                                                                                                                                                                                                                                                                                                                                                                                                                                                                                                                                                                                                                                                                                                                                                                                                                                                                                                                                                                                                                                                                                                                                                                                                                                                                                                                                                                                                                                                                                                                                                                                                                                                                                                                                                                                                                                                                                                                                                                           | 36                                     | 3                                   | 2            | 0           | 0                                                                                                                                                                                                                                                                                                                                                                                                                                                                                                                                                                                                                                                                                                                                                                                                                                                                                                                                                                                                                                                                                                                                                                                                                                                                                                                                                                                                                                                                                                                                                                                                                                                                                                                                                                                                                                                                                                                                                                                                                                                                                                                              | 41  |  |
| Match Factories                                                                                                                                                                                                                                                                                                                                                                                                                                                                                                                                                                                                                                                                                                                                                                                                                                                                                                                                                                                                                                                                                                                                                                                                                                                                                                                                                                                                                                                                                                                                                                                                                                                                                                                                                                                                                                                                                                                                                                                                                                                                                                                | 0                                      | 0                                   | L            | 0           | 0                                                                                                                                                                                                                                                                                                                                                                                                                                                                                                                                                                                                                                                                                                                                                                                                                                                                                                                                                                                                                                                                                                                                                                                                                                                                                                                                                                                                                                                                                                                                                                                                                                                                                                                                                                                                                                                                                                                                                                                                                                                                                                                              | Т   |  |
| Charcoal Plants                                                                                                                                                                                                                                                                                                                                                                                                                                                                                                                                                                                                                                                                                                                                                                                                                                                                                                                                                                                                                                                                                                                                                                                                                                                                                                                                                                                                                                                                                                                                                                                                                                                                                                                                                                                                                                                                                                                                                                                                                                                                                                                | 3                                      | 0                                   | 0            | 2           | 0                                                                                                                                                                                                                                                                                                                                                                                                                                                                                                                                                                                                                                                                                                                                                                                                                                                                                                                                                                                                                                                                                                                                                                                                                                                                                                                                                                                                                                                                                                                                                                                                                                                                                                                                                                                                                                                                                                                                                                                                                                                                                                                              | 5   |  |
| Total                                                                                                                                                                                                                                                                                                                                                                                                                                                                                                                                                                                                                                                                                                                                                                                                                                                                                                                                                                                                                                                                                                                                                                                                                                                                                                                                                                                                                                                                                                                                                                                                                                                                                                                                                                                                                                                                                                                                                                                                                                                                                                                          | 110                                    | 29                                  | 19           | 11          | 13                                                                                                                                                                                                                                                                                                                                                                                                                                                                                                                                                                                                                                                                                                                                                                                                                                                                                                                                                                                                                                                                                                                                                                                                                                                                                                                                                                                                                                                                                                                                                                                                                                                                                                                                                                                                                                                                                                                                                                                                                                                                                                                             | 182 |  |
| State of the second sec |                                        | And in case of the                  |              | 1001001-000 | Contraction of the local division of the loc |     |  |

#### ROUNDWOOD INTAKE BY PRIMARY PROCESSING SECTOR

| Type of Plant             |          | '000 m <sup>3</sup> |        |          |
|---------------------------|----------|---------------------|--------|----------|
|                           | Softwood | Hardwood            | Total  | to Total |
| Sawmills/Veneer Mills     | 3,446    | 228                 | 3,674  | 21.4%    |
| Pulp, Paper & Board Mills | 3,178    | 9,109               | 12,287 | 71.5%    |
| Mining Timber Mills       | 0        | 565                 | 565    | 3.3%     |
| Pole Treating Plants      | 112      | 249                 | 361    | 2.1%     |
| Match Factories           | 0        | 31                  | 31     | 0.2%     |
| Charcoal Plants           | 0        | 269                 | 269    | 1.5%     |
| Total Intake              | 6,736    | 10,451              | 17,187 | 100%     |

NOTE: No direct comparison between roundwood intake and sales from plantations can be made, as excluded from the latter are imports of roundwood as well as chips and other mill residues that form part of the intake of pulp mills and charcoal plants.

#### SALES ex PRIMARY PROCESSING PLANTS BY VOLUME

| Product                   | Units | Volume                    |
|---------------------------|-------|---------------------------|
|                           |       | '000 m <sup>3</sup> /Tons |
| Sawn Timber               | m³    | 1,690                     |
| Pulp                      | Tons  | 1,877                     |
| Wood Based Panel Products | m³    | 685                       |
| Mining Timber             | Tons  | 365                       |
| Poles                     | m³    | 276                       |
| Charcoal                  | Tons  | 40                        |
| Chips / Mill Residues     | Tons  | 3,361                     |
| Firewood                  | Tons  | П                         |