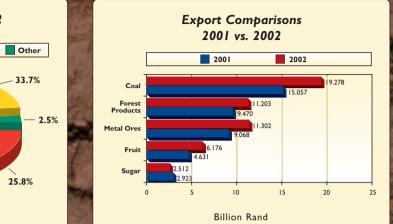

#### ROUNDWOOD INTAKE BY PRIMARY PROCESSING SECTOR

| Type of Plant             |          | '000 m <sup>3</sup> |        |          |
|---------------------------|----------|---------------------|--------|----------|
|                           | Softwood | Hardwood            | Total  | to Total |
| Sawmills/Veneer Mills     | 3,446    | 228                 | 3,674  | 21.4%    |
| Pulp, Paper & Board Mills | 3,178    | 9,109               | 12,287 | 71.5%    |
| Mining Timber Mills       | 0        | 565                 | 565    | 3.3%     |
| Pole Treating Plants      | 112      | 249                 | 361    | 2.1%     |
| Match Factories           | 0        | 31                  | 31     | 0.2%     |
| Charcoal Plants           | 0        | 269                 | 269    | 1.5%     |
| Total Intake              | 6,736    | 10,451              | 17,187 | 100%     |