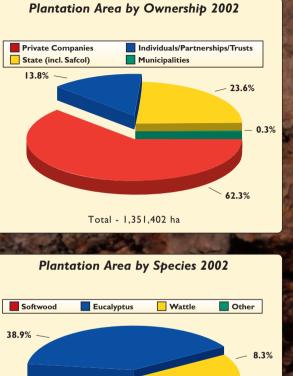

| 545,749   | 76.8%     | 23.2%    |    |
| North West Province | 0         | 107             | 107       | 0.0%      | 0.0%     | Č, |
| Gauteng             | 0         | 0               | 0         | 0.0%      | 0.0%     |    |
| Free State          | 0         | 0               | 0         | 0.0%      | 0.0%     |    |
| KwaZulu/Natal       | 479,953   | 49,479          | 529,432   | 90.7%     | 9.3%     |    |
| Eastern Cape        | 74,572    | 72,434          | 147,006   | 50.7%     | 49.3%    |    |
| Northern Cape       | 0         | 0               | 0         | 0.0%      | 0.0%     |    |
| Western Cape        | 11,821    | 50,448          | 62,269    | 19.0%     | 81.0%    |    |
| Total R.S.A.        | 1,028,877 | 322,525         | 1,351,402 | 76.1%     | 23.9%    |    |

2



and the second second

#### Private Public\* 2.441 Limpopo Mpumalanga 545 North West Province Gauteng Free State KwaZulu/Natal 2.798 Eastern Cape 165 229 Northern Cape

\* Includes Safcol

Western Cape

Total R.S.A.

0.6%

52.2%

Province

#### **NEW AFFORESTATION BY SPECIES OVER LAST 7 YEARS**

5,976

| A DESCRIPTION OF   | CC - A AND | A REAL PROPERTY AND          | A CONTRACTOR OF | %        | the last start of the |
|--------------------|------------|------------------------------|-----------------|----------|-----------------------|
| Year               | New A      | New Afforestation (Hectares) |                 |          | %                     |
|                    | Softwood   | Hardwood                     | Total           | Softwood | Hardwood              |
| 1995/96