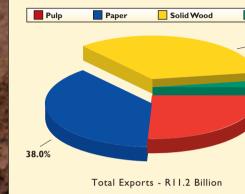

#### SALES ex PRIMARY PROCESSING PLANTS BY VOLUME

| Product                   | Units | Volume                    |
|---------------------------|-------|---------------------------|
|                           |       | '000 m <sup>3</sup> /Tons |
| Sawn Timber               | m³    | 1,690                     |
| Pulp                      | Tons  | 1,877                     |
| Wood Based Panel Products | m³    | 685                       |
| Mining Timber             | Tons  | 365                       |
| Poles                     | m³    | 276                       |
| Charcoal                  | Tons  | 40                        |
| Chips / Mill Residues     | Tons  | 3,361                     |
| Firewood                  | Tons  | П                         |