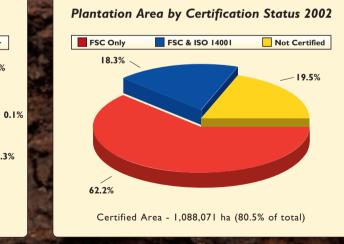

NOTE: No direct comparison between roundwood intake and sales from plantations can be made, as excluded from the latter are imports of roundwood as well as chips and other mill residues that form part of the intake of pulp mills and charcoal plants.