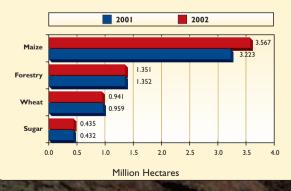

|
| Canada             | 922.1      | 359,619,000                                                                                                    | 39.0%                     | ø  |
| Japan              | 37.7       | 25,259,000                                                                                                     | 67.0%                     | í. |
| Russian Federation | 1,707.5    | 785,450,000                                                                                                    | 46.0%                     |    |
| World              | 13,116.3   | 3,934,890,000                                                                                                  | 30.0%                     |    |

\* Plantation area only

#### Land Use Comparisons 2001 vs. 2002



### PLANTATION AREA BY SPECIES / OWNERSHIP

|            | Ownership 2001/02 |                       |           | Percent   | Percent  |
|------------|-------------------|-----------------------|-----------|-----------|----------|
| Species    | Private           | Private Public* Total |           | Privately | Publicly |
|            |                   | Hectares              |           | Owned     | Owned    |
| Softwood   | 449,931           | 255,287               | 705,217   | 63.8%     | 36.2%    |
| E. grandis | 254,735           | 41,141                | 295,876   | 86.1%     | 13.9%    |
| Other gum  | 210,755           | 18,499                | 229,254   | 91.9%     | 8.1%     |
| Wattle     | 108,198           | 4,299                 | 112,497   | 96.2%     | 3.8%     |
|