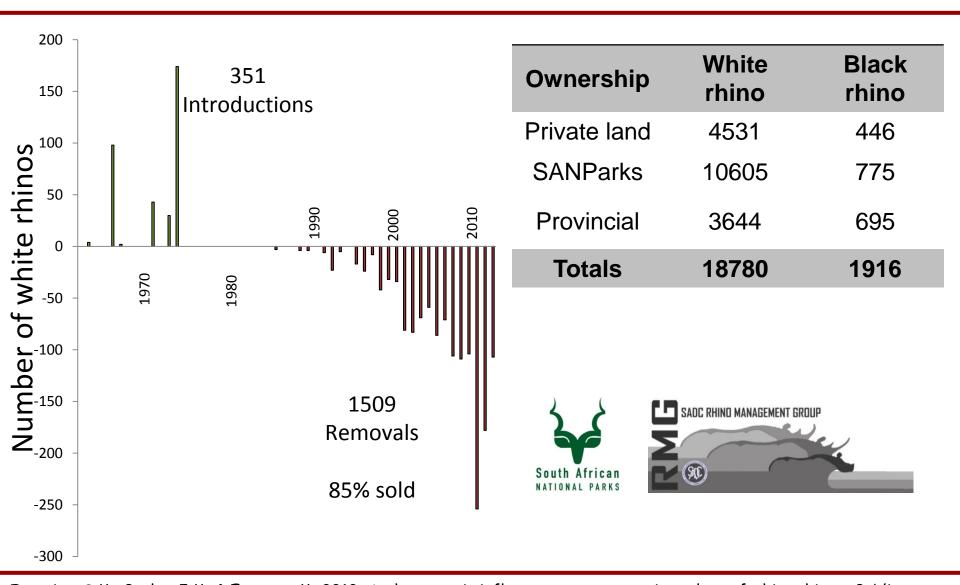

### White rhino population manipulation in Kruger

Ferreira, S.M., Botha, J.M. & Emmett, M. 2012. Anthropogenic influences on conservation values of white rhinos. *Public Library of Science ONE* (accepted).

## White rhinos in Kruger