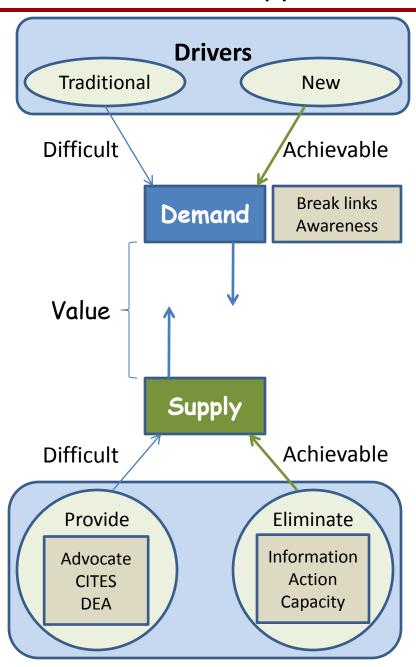

## Ministers National Strategy 2010

- Immediate action plan
- Shared commitment
  - Financial
  - Manpower
  - Political will
- · Central Structure
  - Law enforcement
  - Investigation
  - Prosecution
- Information management
- Pro-active security

#### Generalized approach