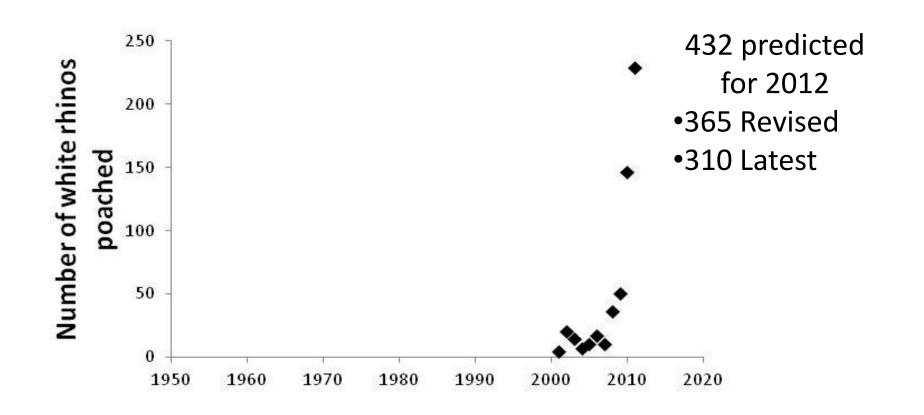

2012. Anthropogenic influences on conservation values of white rhinos. *Public Library of Science ONE* (accepted).

## Ministers National Strategy 2010

- Immediate action plan
- Shared commitment
  - Financial
  - Manpower
  - Political will
- · Central Structure
  - Law enforcement
  - Investigation
  - Prosecution
- Information management
- Pro-active security



## White rhinos in Kruger





#### White rhino and land purchase in SANParks



#### SA Rhino Poaching, 2000 – 2012 (March)



#### SANParks Rhino Sales, 2000 – 2011



## Where are we going?



Males





- Poachers may remove as many rhinos in 2012 as what the managers wanted to remove
- Range expansion value may be reduced
- Revenue generation lost
- At this rate, by 2016 a
  detectable decline in
  rhinos may be observed





#### Generalized approach