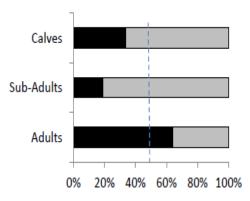

## Where are we going?

Males

- Poachers may remove as many rhinos in 2012 as what the managers wanted to remove
- Range expansion value may be reduced
- Revenue generation lost
- At this rate, by 2016 a
  detectable decline in
  rhinos may be observed