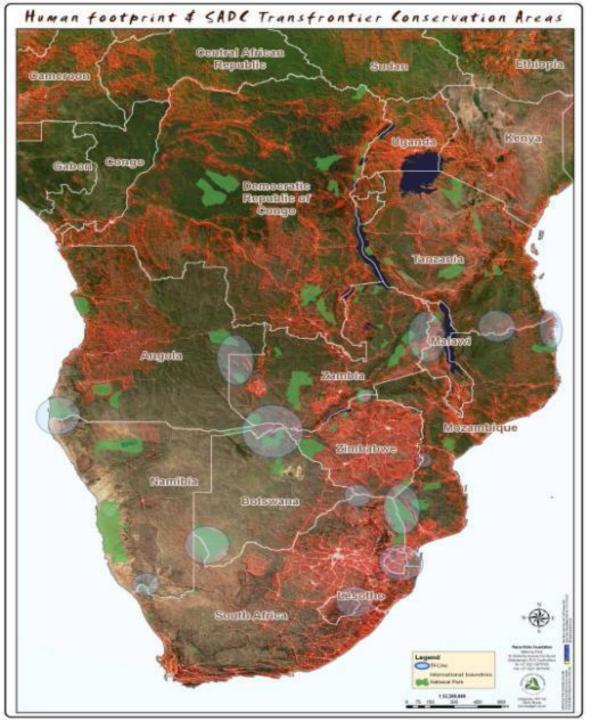

SA, 122 mil ha, is a country rich in biodiversity: In the top 5 mega-diverse in the world

81 mil ha agric land & human settlement (altered)









315 state PAs, 7 mil ha about 6% land area









- Excludes +9,000 registered Private GRs; 17 mil ha
- •17 mil ha mixed use (unregistered)





# Human footprint

# Required immediate responses by Management Authorities





David Mabunda Hector Magome



### Rhino values

- Purist conservation value
  - Persistence of species
- Ecological role
  - Ecological engineer
- · Economic value
  - Non-consumptive
    - Rhino trading
    - · Ecotourism
  - "Consumptive"
    - Hunting
    - Medicinal



### White rhino population manipulation in Kruger



Ferreira, S.M., Botha, J.M. & Emmett, M. 2012. Anthropogenic influences on conservation values of white rhinos. *Public Library of Science ONE* (accepted).

## Ministers National Strategy 2010

- Immediate action plan
- Shared commitment
  - Financial
  - Manpower
  - Political will
- · Central Structure
  - Law enforcement
  - Investigation
  - Prosecution
- Information management
- Pr