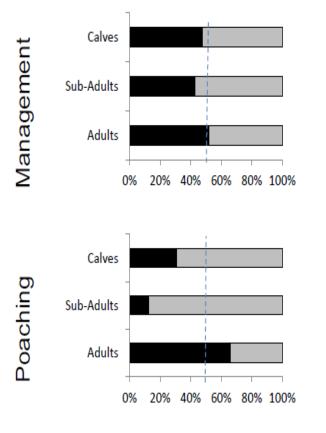

## Where are we going?

Males

- Poachers may remove as many rhinos in 2012 as what the managers wanted to remove
- Range expansion value may be reduced
- Revenue generation lost
- At this rate, by 2016 a
  detectable decline in
  rhinos may be observed