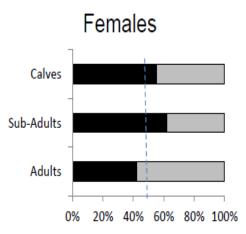

## Where are we going?

Males

- Poachers may remove as many rhinos in 2012 as what the managers wanted to remove
- Range expansion value may be reduced
- Revenue generation lost
- At this rate, by 2016 a
  detectable decline in
  rhinos may be observed