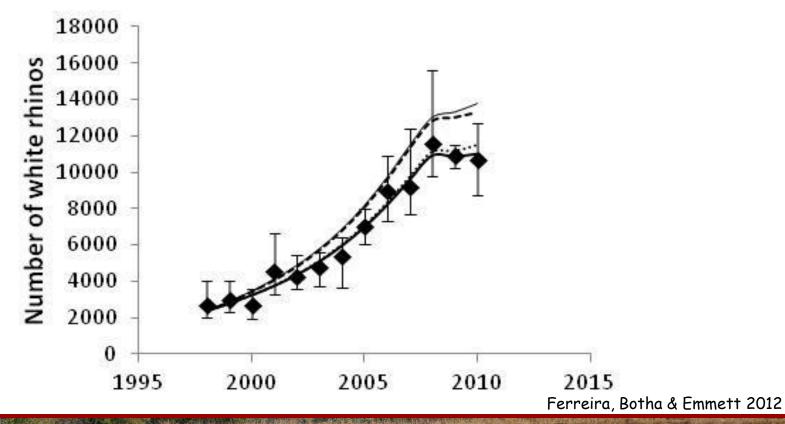

### White rhino population manipulation in Kruger

Ferreira, S.M., Botha, J.M. & Emmett, M. 2012. Anthropogenic influences on conservation values of white rhinos. *Public Library of Science ONE* (accepted).