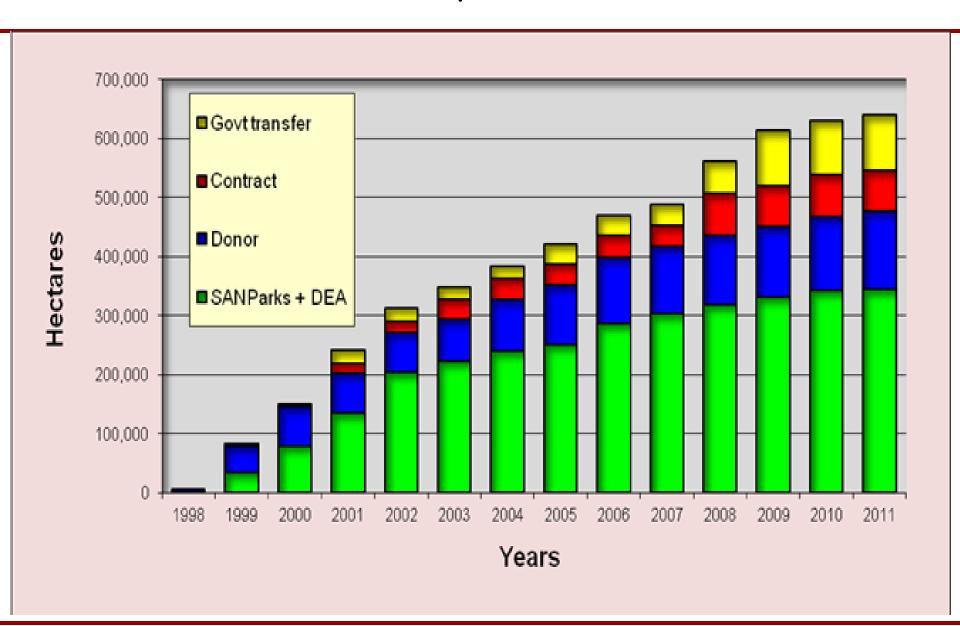

tor Magome



### Rhino values

- Purist conservation value
  - Persistence of species
- Ecological role
  - Ecological engineer
- · Economic value
  - Non-consumptive
    - Rhino trading
    - · Ecotourism
  - "Consumptive"
    - Hunting
    - Medicinal



### White rhino population manipulation in Kruger



Ferreira, S.M., Botha, J.M. & Emmett, M. 2012. Anthropogenic influences on conservation values of white rhinos. *Public Library of Science ONE* (accepted).

## Ministers National Strategy 2010

- Immediate action plan
- Shared commitment
  - Financial
  - Manpower
  - Political will
- · Central Structure
  - Law enforcement
  - Investigation
  - Prosecution
- Information management
- Pro-active security



## White rhinos in Kruger





#### White rhino and land purchase in SANParks



#### SA Rhino Poaching, 2000 – 2012 (March)



#### SANParks Rhino Sales, 2000 – 2011



## Where are we going?



Males





- Poachers may remove as many rhinos in 2012 as what the managers wanted to remove
- Range expansion value may be reduced
- Revenue generation lost
- At this rate, by 2016 a
  detectable decline in
  rhinos may be observed





#### Generalized approach