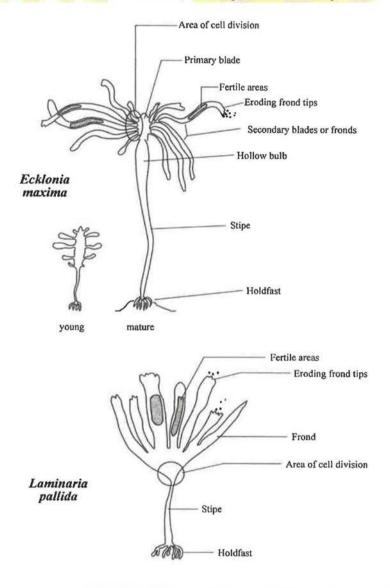

| No limit                                                             |

APPENDIX 2: The Kelp Harvesting Manual

What is kelp?

Kelp is the name given to certain large brown seaweeds. In South Africa, the two important kelps are *Ecklonia maxima* and *Laminaria pallida* (see diagrams). They grow on the coast, wherever there is suitable rock to attach to, in the cool waters between Cape Agulhas and northern Namibia.

Ecklonia is the main kelp in the shallower water from Agulhas around Cape Columbine. Here Laminaria grows underneath the Ecklonia or in slightly deeper water, down to about 20 m depth. In the Northern Cape, Laminaria develops a hollow stipe (stalk) and becomes much more abundant in shallow water, although Ecklonia may still be locally common.



# The kelp life-history

The big kelp plants we see are one stage in a complicated life-history (see Figure 2). We have illustrated the kelp life-history because it makes it easier to understand some of the discussion on the effects of different harvesting methods.



Figure 2

Figure 2 shows the stages in a kelp life history. The big kelp (sporophyte or spore-producing stage) releases microscopic spores from fertile areas on the fronds, which are visible as lighter-coloured, slightly raised patches. These spores swim in the water, and soon land on the rock where they attach and germinate. The spores are either male or female, and they grow into separate male or female plants called gametophytes (gamete, or egg and sperm-producing plants). These gametophytes are like tiny tufts of filame