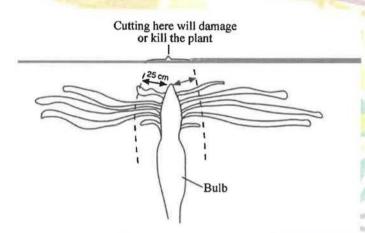

# 3. FISHING AND RESTRICTED AREAS

- 3.1. The Permit Holder shall only collect and or harvest seaweed in the area set out in the Permit during daylight hours. The boundaries of the seaweed harvesting or the concession areas are as indicated in Appendix 1.
- 3.2. Seaweed shall only be collected and or harvested by authorised collectors employed by the Permit Holder or its accredited representative(s) or contractor(s).
- 3.3. The Permit Holder, while engaged in collecting and or harvesting of seaweed shall ensure that:
  - in the case of harvesting of intertidal seaweed, all limpets accidentally included with the collected and or harvested seaweed shall be removed and returned to the sea as soon as possible;
  - no public nuisance is created whether by reason of unacceptable noise, smell or anything likely to endanger public health;
  - (c) all regulations relating to public health are complied with;
  - its collectors are provided with proper means of identification, in the form of a tunic or identifying garment;

- tunic or identifying garments are worn and visible whilst the harvesters are harvesting seaweed; and
- a supervisor is in possession of appropriate authorisation (an individual identification card bearing their name, ID number, and the details of the cooperative)
- 3.4. The Permit Holder shall ensure that collecting, harvesting, drying and other treatment of seaweed in areas to which the public has legal access shall be carried out with proper and effective control so that the lawful use of the seashore by the public is not obstructed.
- 3.5. The Permit Holder shall ensure that all refuse or any obnoxious substance resulting from the Permit Holder's and his or her or its employees activities shall be promptly removed, or otherwise destroyed or disposed of in such a place as shall be directed by the Health Officer of the local authority or Fishery Control Officer (FCO).
- 3.6. The Permit Holder shall, if required, make arrangements to the satisfaction of the local authority concerned for the provision of seaweed drying sites.
- 3.7. Access to and from the seashore shall only be by way of routes approved by the State, local authority, or the owners of private property. The Permit Holder must, in terms of Government Notice No. 1399 of 21 December 2001, apply for the necessary permits to use a vehicle to access the seashore for a non-recreational activity.
- 3.8. Authorised officials and FCO's of this Department may inspect any of the activities, premises or records involved in terms of this permit.
- 3.9. The Permit Holder shall not utilise any other fishing permits whilst utilising this seaweed permit.
- 3.10. The Permit Holder or any of his or her or its employees or agents shall not undertake fishing in the MPAs as stipulated in the Marine Protected Act.