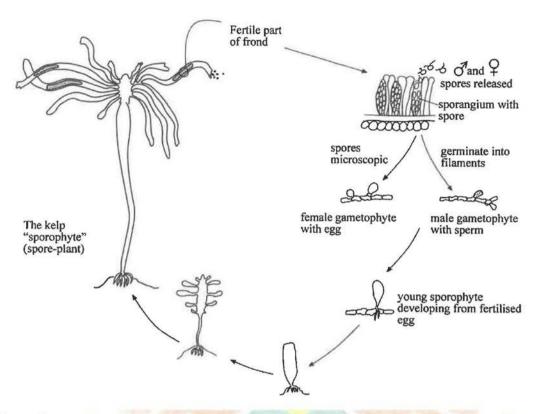

nia maxima* and *Laminaria pallida* (see diagrams). They grow on the coast, wherever there is suitable rock to attach to, in the cool waters between Cape Agulhas and northern Namibia.

Ecklonia is the main kelp in the shallower water from Agulhas around Cape Columbine. Here Laminaria grows underneath the Ecklonia or in slightly deeper water, down to about 20 m depth. In the Northern Cape, Laminaria develops a hollow stipe (stalk) and becomes much more abundant in shallow water, although Ecklonia may still be locally common.



# The kelp life-history

The big kelp plants we see are one stage in a complicated life-history (see Figure 2). We have illustrated the kelp life-history because it makes it easier to understand some of the discussion on the effects of different harvesting methods.



Figure 2

Figure 2 shows the stages in a kelp life history. The big kelp (sporophyte or spore-producing stage) releases microscopic spores from fertile areas on the fronds, which are visible as lighter-coloured, slightly raised patches. These spores swim in the water, and soon land on the rock where they attach and germinate. The spores are either male or female, and they grow into separate male or female plants called gametophytes (gamete, or egg and sperm-producing plants). These gametophytes are like tiny tufts of filaments, and they become fertile and produce either eggs or sperm. Once an egg is fertilised, it grows into a tiny sporophyte. The sporophytes start off as small flat blades, then they develop secondary blades or fronds, and later a long stipe that becomes hollow at the to