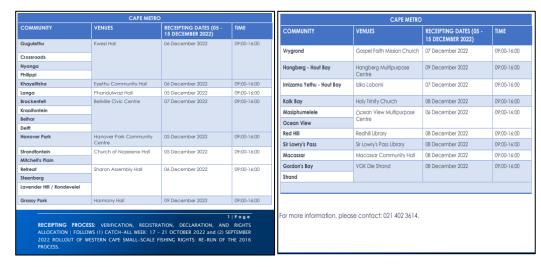

#### 6.2 **NEW POSTER**

The below poster (Figure 6-1) is the new poster that advertised the updated date that receipting will take place. Figure 6-1 shows the digital poster, whereas Figure 6-2 shows the physical poster in the areas.

Figure 6-1: Mobilisation for Receipting - New poster

Figure 6-2: Mobilisation for Receipting – Poster at venue