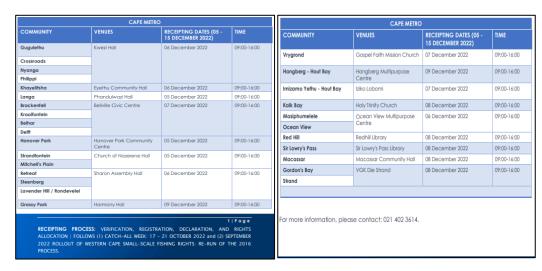

Table 3-2: Mobilisation – Poster criteria to be met

| #   | Criteria To Be Met                                         | Yes/No |                                                                                                                                                 |                                                                                                                                                                                                                                                                |                                                                                                                                                                                                                                                                                                                                                                           |                                                                                                                       |                                    |                            |
|-----|------------------------------------------------------------|--------|-------------------------------------------------------------------------------------------------------------------------------------------------|----------------------------------------------------------------------------------------------------------------------------------------------------------------------------------------------------------------------------------------------------------------|---------------------------------------------------------------------------------------------------------------------------------------------------------------------------------------------------------------------------------------------------------------------------------------------------------------------------------------------------------------------------|-----------------------------------------------------------------------------------------------------------------------|------------------------------------|----------------------------|
| #   | Chiteria 10 de Met                                         | Tes/NO |                                                                                                                                                 |                                                                                                                                                                                                                                                                |                                                                                                                                                                                                                                                                                                                                                                           |                                                                                                                       |                                    |                            |
| 1   | Have posters been designed with the following information: |        |                                                                                                                                                 | ENT OF FORESTRY, I                                                                                                                                                                                                                                             | PUBLIC<br>FISHERIES AND THE EN                                                                                                                                                                                                                                                                                                                                            | IVIRONMENT ROLLIN                                                                                                     | G OUT WESTERN                      |                            |
| 1.1 | <ul><li>Visitation<br/>schedule</li></ul>                  | Yes    | small-scale fishers in<br>Community member                                                                                                      | the Western Cape. The proces                                                                                                                                                                                                                                   | onment (DFFE) is in the process of re<br>s will only be open to the community<br>nal/valid temporary identity documen                                                                                                                                                                                                                                                     | members who participated in the i                                                                                     | nitial process in 2016.            | · .                        |
| 1.2 | <ul> <li>Location of<br/>the venues</li> </ul>             | Yes    | Community member A template of the pro Notes on the verificatio Verification forms Each verification Gommunit Community memb The DEFE will coil | s must notify the DFFE prior to to<br>xxy letter can be retrieved from the<br>n process<br>are not for sale,<br>orm will have a unique sequency<br>members will be required to via-<br>ers will be given 31 days to com-<br>cet/precive all verification forms | wellings, as per the schedule, valid if into the reparted as valid reasons in the meeting, on the number provided he nearest Fisheries Compliance Off se number and the form should not be it the distribution centres to collect the distribution centres to collect at the register of 1 days at the carrier at the register 31 days at the carrier, which will also be | below, to arrange the authorisation<br>ices of the DFFE.  photocopied. heir verification forms. quired documentation. | n of a proxy letter.               |                            |
|     | . Datas and                                                |        | The process timeline will be                                                                                                                    | as follows:                                                                                                                                                                                                                                                    |                                                                                                                                                                                                                                                                                                                                                                           |                                                                                                                       |                                    |                            |
|     | <ul> <li>Dates and</li> </ul>                              |        | COMMUNITY                                                                                                                                       | VENUE                                                                                                                                                                                                                                                          | CAPE METR                                                                                                                                                                                                                                                                                                                                                                 | O REGION  ESTIMATED DISTRIBUTION DAT                                                                                  | E DFFE COLLECTION DATE             | REGISTRATION TIME          |
|     | times for                                                  |        | Gugulethu                                                                                                                                       | Kwezi Hall<br>Kwezi Hall                                                                                                                                                                                                                                       | 12 September 2022                                                                                                                                                                                                                                                                                                                                                         | 26 September 2022                                                                                                     | 31 October 2022<br>1 November 2022 | 09:00-16:00                |
|     |                                                            | .,     | Crossroads<br>Nyanga                                                                                                                            | Kwezi Hall                                                                                                                                                                                                                                                     | 12 September 2022                                                                                                                                                                                                                                                                                                                                                         | 27 September 2022                                                                                                     | 1 November 2022                    | 09:00-16:00                |
| 1.3 | distribution                                               | Yes    | Philippi                                                                                                                                        | Eyethu Community Centre                                                                                                                                                                                                                                        | 12 September 2022                                                                                                                                                                                                                                                                                                                                                         | 26 September 2022                                                                                                     | 31 October 2022                    | 09:00:16:00                |
|     | ام مر ما                                                   |        | Khayelitsha<br>Brackenfell                                                                                                                      | Bellville South Venue                                                                                                                                                                                                                                          | 12 September 2022                                                                                                                                                                                                                                                                                                                                                         | 27 September 2022                                                                                                     | 1 November 2022                    | 09:00-16:00                |
|     | and                                                        |        | Kraalfontein                                                                                                                                    |                                                                                                                                                                                                                                                                |                                                                                                                                                                                                                                                                                                                                                                           |                                                                                                                       |                                    |                            |
|     | receipting                                                 |        | Langa<br>Belhar                                                                                                                                 | Phandulwazi Hall<br>Bellville South Venue                                                                                                                                                                                                                      | 12 September 2022<br>12 September 2022                                                                                                                                                                                                                                                                                                                                    | 26 September 2022<br>27 September 2022                                                                                | 31 October 2022<br>1 November 2022 | 09:00-16:00<br>09:00-16:00 |
|     | receipting                                                 |        | Delft                                                                                                                                           |                                                                                                                                                                                                                                                                |                                                                                                                                                                                                                                                                                                                                                                           |                                                                                                                       |                                    |                            |
|     | <ul> <li>Documents</li> </ul>                              |        | Hanover Park Strandfontein                                                                                                                      | Community Centre  Westridge Church Hall                                                                                                                                                                                                                        | 12 September 2022<br>12 September 2022                                                                                                                                                                                                                                                                                                                                    | 27 September 2022<br>27 September 2022                                                                                | 1 November 2022<br>1 November 2022 | 09:00-16:00<br>09:00-16:00 |
|     | Documents                                                  |        | Mitchell's Plain                                                                                                                                | Westriage Church Hall                                                                                                                                                                                                                                          | 12 September 2022                                                                                                                                                                                                                                                                                                                                                         | 27 September 2022                                                                                                     | 1 November 2022                    | 09.00-16.00                |
|     | required                                                   |        | Retreat                                                                                                                                         | Retreat Hall                                                                                                                                                                                                                                                   | 12 September 2022                                                                                                                                                                                                                                                                                                                                                         | 28 September 2022                                                                                                     | 2 November 2022                    | 09:00-16:00                |
| 1.4 | •                                                          | Yes    | Steenberg<br>Lavender Hill / Rondeviel                                                                                                          | -                                                                                                                                                                                                                                                              |                                                                                                                                                                                                                                                                                                                                                                           |                                                                                                                       |                                    |                            |
|     | for                                                        |        | Grassy Park                                                                                                                                     | Lotus River Primary School                                                                                                                                                                                                                                     | 12 September 2022                                                                                                                                                                                                                                                                                                                                                         | 28 September 2022                                                                                                     | 2 November 2022                    | 09:00-16:00                |
|     | rogistration                                               |        | Vrygrond<br>Hangberg/ Hout Bay                                                                                                                  | Green Church<br>Hangberg Civic Centre                                                                                                                                                                                                                          | 12 September 2022<br>12 September 2022                                                                                                                                                                                                                                                                                                                                    | 28 September 2022<br>28 September 2022                                                                                | 2 November 2022<br>2 November 2022 | 09:00-16:00<br>09:00-16:00 |
|     | registration                                               |        | Imizamo Yethu                                                                                                                                   | Iziko lobomi                                                                                                                                                                                                                                                   | 12 September 2022                                                                                                                                                                                                                                                                                                                                                         | 29 September 2022                                                                                                     | 3 November 2022                    | 09:00-16:00                |
|     |                                                            |        | Kalk Bay                                                                                                                                        | Holy Trinity Church                                                                                                                                                                                                                                            | 12 September 2022                                                                                                                                                                                                                                                                                                                                                         | 29 September 2022                                                                                                     | 3 November 2022                    | 09:00-16:00                |
|     |                                                            |        | Masiphumelele<br>Ocean View                                                                                                                     | Multipurpose Centre                                                                                                                                                                                                                                            | 12 September 2022                                                                                                                                                                                                                                                                                                                                                         | 29 September 2022                                                                                                     | 3 November 2022                    | 09:00-16:00                |
|     |                                                            |        | Red Hill                                                                                                                                        | Red Hill Community Centre                                                                                                                                                                                                                                      | 12 September 2022                                                                                                                                                                                                                                                                                                                                                         | 29 September 2022                                                                                                     | 3 November 2022                    | 09:00-16:00                |
|     |                                                            |        | Macassar<br>Sir Lowry's Pass                                                                                                                    | Macassar Hall<br>Library                                                                                                                                                                                                                                       | 12 September 2022<br>12 September 2022                                                                                                                                                                                                                                                                                                                                    | 30 September 2022<br>30 September 2022                                                                                | 4 November 2022<br>4 November 2022 | 09:00-16:00<br>09:00-16:00 |
|     |                                                            |        | Gordon's Bay                                                                                                                                    | Dr Jouberg School                                                                                                                                                                                                                                              | 12 September 2022                                                                                                                                                                                                                                                                                                                                                         | 30 September 2022                                                                                                     | 4 November 2022                    | 09:00-16:00                |
|     |                                                            |        | Strand<br>Mbekweni (Paarl)                                                                                                                      | Mbekweni Community Hall                                                                                                                                                                                                                                        | 12 September 2022                                                                                                                                                                                                                                                                                                                                                         | 30 September 2022                                                                                                     | 4 November 2022                    | 09:00-16:00                |
| 1.5 | <ul> <li>That forms<br/>are free</li> </ul>                | Yes    |                                                                                                                                                 | sase contact 021 402 3614.  RTMENT OF FORESTRY, FISH                                                                                                                                                                                                           | HERIES AND THE ENVIRONMENT                                                                                                                                                                                                                                                                                                                                                |                                                                                                                       | Call centre                        | : +27 86 111 2468          |
|     |                                                            |        | Fisheries and the Environmen                                                                                                                    | @ EnvironmentZA                                                                                                                                                                                                                                                | EnvironmentZA                                                                                                                                                                                                                                                                                                                                                             | @Department of Environmental Affairs                                                                                  | www.                               | dffe.gov.za                |
|     |                                                            |        |                                                                                                                                                 |                                                                                                                                                                                                                                                                |                                                                                                                                                                                                                                                                                                                                                                           |                                                                                                                       |                                    |                            |
|     |                                                            |        |                                                                                                                                                 |                                                                                                                                                                                                                                                                |                                                                                                                                                                                                                                                                                                                                                                           |                                                                                                                       |                                    |                            |
|     |                                                            |        |                                                                                                                                                 |                                                                                                                                                                                                                                                                |                                                                                                                                                                                                                                                                                                                                                                           |                                                                                                                       |                                    |                            |
|     |                                                            |        |                                                                                                                                                 |                                                                                                                                                                                                                                                                |                                                                                                                                                                                                                                                                                                                                                                           |                                                                                                                       |                                    |                            |

| 2 | Were the posters put up at the venue and other locations as stated?  | N/A | This image was supplied retrospectively by DFFE and has been placed here under the assumption that they have supplied the correct image |
|---|----------------------------------------------------------------------|-----|-----------------------------------------------------------------------------------------------------------------------------------------|
| 3 | Were the poster put up 2 weeks prior to the distribution phase date? | N/A |                                                                                                                                         |