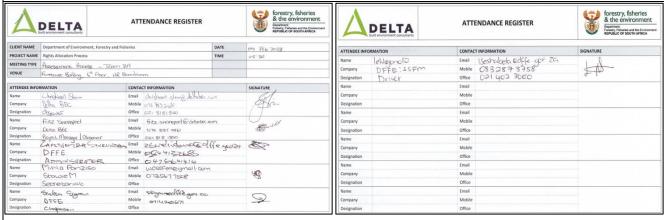

| 8.4.3     | Data collected                                                       | 60 |
|-----------|----------------------------------------------------------------------|----|
| 8.4.3.1   | Attendance register                                                  | 60 |
| 8.4.3.2   | Checklist signed by all parties involved                             | 60 |
| 9         | CONCLUSION                                                           | 61 |
| LIST (    | OF FIGURES                                                           |    |
| Figure 4- | -1: WhatsApp conversation, evidence for Table 4-2 item 1,2,3,4 and 5 | 19 |
|           | -1: Mobilization for Receipting – New poster                         |    |
|           | -2: Mobilization for Receipting – Poster at venue                    |    |
|           | -1: Verification - 26/01/2023 Attendance Register                    |    |
| Figure 8  | -2: Verification - 27/01/2023 Attendance Register                    | 50 |
| Figure 8  | -3: Verification - 30/01/2023 Team 2A Attendance Register            | 51 |
| Figure 8- | -4: Verification - 30/01/2023 Team 2B Attendance Register            | 51 |
| Figure 8- | -5: Verification - 31/01/2023 Team 2A Attendance Register            | 51 |
| Figure 8- | -6: 31/01/2023 Team 2B Attendance Register                           | 52 |
| Figure 8- | -7: Verification - 01/02/2023 Team 2A Attendance Register            | 52 |
| •         | -8: Verification - 01/02/2023 Team 2B Attendance Register            |    |
| _         | -9: Verification - 02/02/2023 Team 2A Attendance Register            |    |
| _         | -10: Verification - 02/02/2023 Team 2B Attendance Register           |    |
| _         | -11: Verification - 03/02/2023 Team 2A Attendance Register           |    |
| _         | -12: Verification - 03/02/2023 Team 2B Attendance Register           |    |
| _         | -13: Verification - 06/02/2023 Team 2A Attendance Register           |    |
| _         | -14: Verification - 06/02/2023 Team 2B Attendance Register           |    |
| _         | -15: Verification - 07/02/2023 Team 2A Attendance Register           |    |
| _         | -16: Verification - 07/02/2023 Team 2B Attendance Register           |    |
| _         | -17: Verification - 08/02/2023 Team 2A Attendance Register           |    |
|           | -18: Verification - 08/02/2023 Team 2B Attendance Register           |    |
| _         | -19: Verification - 09/02/2023 Team 2A Attendance Register           |    |
|           | -20: Verification - 09/02/2023 Team 2B Attendance Register           |    |
| _         | -21: Verification - 10/02/2023 Team 2A Attendance Register           |    |
| _         | -22: Verification - 10/02/2023 Team 2B Attendance Register           |    |
| Figure 8- | -23: Quality Control - 10/02/2023 Attendance Register                | 60 |
| LIST (    | OF TABLES                                                            |    |
|           | 1: Overview of observation                                           | II |
|           | 1: Mobilization - Planned start vs Actual start                      | 11 |
|           | 2: Mobilization – Poster criteria to be met                          | 12 |
|           | 3: Mobilization - Bulk SMS's criteria to be met                      | 13 |
|           | 4: Mobilization - Radio broadcast criteria to be met                 | 14 |
|           | 5: Mobilization - Data collected                                     | 14 |
|           | 1: Distribution - Planned start vs Actual start                      | 15 |
|           | 2: Distribution -Criteria to be met                                  | 16 |
|           | 1: Catch-All Distribution - Date and Venue                           | 20 |
|           | 2: Distribution -Criteria to be met                                  | 21 |
|           | 3: Catch-All Distribution - WhatsApp messages                        | 23 |
|           | 1: Mobilization for Receipting - Overview of the process             | 28 |
|           | 1: Receipting - Planned start vs Actual start                        | 30 |
|           | 2: Receipting - Criteria to be met                                   | 31 |
|           | 3: Receipting - WhatsApp                                             | 40 |
| rapie 8-  | 1: Verification - Criteria to be met                                 | 47 |