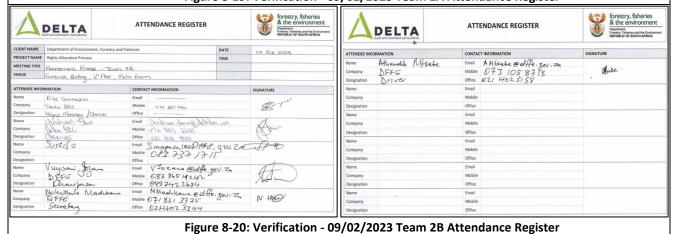

| 8.4.3     | Data collected                                                       | 60 |
|-----------|----------------------------------------------------------------------|----|
| 8.4.3.1   | Attendance register                                                  | 60 |
| 8.4.3.2   | Checklist signed by all parties involved                             | 60 |
| 9         | CONCLUSION                                                           | 61 |
| LIST (    | OF FIGURES                                                           |    |
| Figure 4- | -1: WhatsApp conversation, evidence for Table 4-2 item 1,2,3,4 and 5 | 19 |
|           | -1: Mobilization for Receipting – New poster                         |    |
|           | -2: Mobilization for Receipting – Poster at venue                    |    |
|           | -1: Verification - 26/01/2023 Attendance Register                    |    |
| Figure 8  | -2: Verification - 27/01/2023 Attendance Register                    | 50 |
| Figure 8  | -3: Verification - 30/01/2023 Team 2A Attendance Register            | 51 |
| Figure 8- | -4: Verification - 30/01/2023 Team 2B Attendance Register            | 51 |
| Figure 8- | -5: Verification - 31/01/2023 Team 2A Attendance Register            | 51 |
| Figure 8- | -6: 31/01/2023 Team 2B Attendance Register                           | 52 |
| Figure 8- | -7: Verification - 01/02/2023 Team 2A Attendance Register            | 52 |
| •         | -8: Verification - 01/02/2023 Team 2B Attendance Register            |    |
| _         | -9: Verification - 02/02/2023 Team 2A Attendance Register            |    |
| _         | -10: Verification - 02/02/2023 Team 2B Attendance Register           |    |
| _         | -11: Verification - 03/02/2023 Team 2A Attendance Register           |    |
| _         | -12: Verification - 03/02/2023 Team 2B Attendance Register           |    |
| _         | -13: Verification - 06/02/2023 Team 2A Attendance Register           |    |
| _         | -14: Verification - 06/02/2023 Team 2B Attendance Register           |    |
| _         | -15: Verification - 07/02/2023 Team 2A Attendance Register           |    |
| _         | -16: Verification - 07/02/2023 Team 2B Attendance Register           |    |
| _         | -17: Verification - 08/02/2023 Team 2A Attendance Register           |    |
|           | -18: Verification - 08/02/2023 Team 2B Attendance Register           |    |
| _         | -19: Verification - 09/02/2023 Team 2A Attendance Register           |    |
|           | -20: Verification - 09/02/2023 Team 2B Attendance Register           |    |
| _         | -21: Verification - 10/02/2023 Team 2A Attendance Register           |    |
| _         | -22: Verification - 10/02/2023 Team 2B Attendance Register           |    |
| Figure 8- | -23: Quality Control - 10/02/2023 Attendance Register                | 60 |
| LIST (    | OF TABLES                                                            |    |
|           | 1: Overview of observation                                           | II |
|           | 1: Mobilization - Planned start vs Actual start                      | 11 |
|           | 2: Mobilization – Poster criteria to be met                          | 12 |
|           | 3: Mobilization - Bulk SMS's criteria to be met                      | 13 |
|           | 4: Mobilization - Radio broadcast criteria to be met                 | 14 |
|           | 5: Mobilization - Data collected                                     | 14 |
|           | 1: Distribution - Planned start vs Actual start                      | 15 |
|           | 2: Distribution -Criteria to be met                                  | 16 |
|           | 1: Catch-All Distribution - Date and Venue                           | 20 |
|           | 2: Distribution -Criteria to be met                                  | 21 |
|           | 3: Catch-All Distribution - WhatsApp messages                        | 23 |
|           | 1: Mobilization for Receipting - Overview of the process             | 28 |
|           | 1: Receipting - Planned start vs Actual start                        | 30 |
|           | 2: Receipting - Criteria to be met                                   | 31 |
|           | 3: Receipting - WhatsApp                                             | 40 |
| rapie 8-  | 1: Verification - Criteria to be met                                 | 47 |