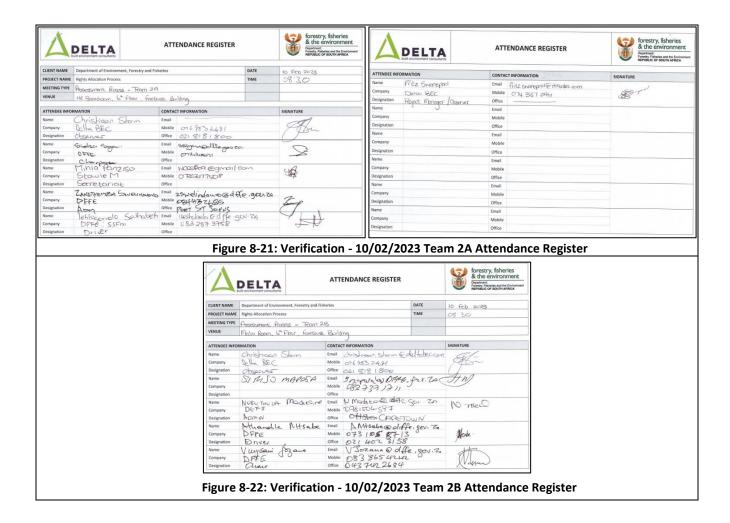

| 8.4.3     | Data collected                                                       | 60 |
|-----------|----------------------------------------------------------------------|----|
| 8.4.3.1   | Attendance register                                                  | 60 |
| 8.4.3.2   | Checklist signed by all parties involved                             | 60 |
| 9         | CONCLUSION                                                           | 61 |
| LIST (    | OF FIGURES                                                           |    |
| Figure 4- | -1: WhatsApp conversation, evidence for Table 4-2 item 1,2,3,4 and 5 | 19 |
|           | -1: Mobilization for Receipting – New poster                         |    |
|           | -2: Mobilization for Receipting – Poster at venue                    |    |
|           | -1: Verification - 26/01/2023 Attendance Register                    |    |
| Figure 8  | -2: Verification - 27/01/2023 Attendance Register                    | 50 |
| Figure 8  | -3: Verification - 30/01/2023 Team 2A Attendance Register            | 51 |
| Figure 8- | -4: Verification - 30/01/2023 Team 2B Attendance Register            | 51 |
| Figure 8- | -5: Verification - 31/01/2023 Team 2A Attendance Register            | 51 |
| Figure 8- | -6: 31/01/2023 Team 2B Attendance Register                           | 52 |
| Figure 8- | -7: Verification - 01/02/2023 Team 2A Attendance Register            | 52 |
| •         | -8: Verification - 01/02/2023 Team 2B Attendance Register            |    |
| _         | -9: Verification - 02/02/2023 Team 2A Attendance Register            |    |
| _         | -10: Verification - 02/02/2023 Team 2B Attendance Register           |    |
| _         | -11: Verification - 03/02/2023 Team 2A Attendance Register           |    |
| _         | -12: Verification - 03/02/2023 Team 2B Attendance Register           |    |
| _         | -13: Verification - 06/02/2023 Team 2A Attendance Register           |    |
| _         | -14: Verification - 06/02/2023 Team 2B Attendance Register           |    |
| _         | -15: Verification - 07/02/2023 Team 2A Attendance Register           |    |
| _         | -16: Verification - 07/02/2023 Team 2B Attendance Register           |    |
| _         | -17: Verification - 08/02/2023 Team 2A Attendance Register           |    |
|           | -18: Verification - 08/02/2023 Team 2B Attendance Register           |    |
| _         | -19: Verification - 09/02/2023 Team 2A Attendance Register           |    |
|           | -20: Verification - 09/02/2023 Team 2B Attendance Register           |    |
| _         | -21: Verification - 10/02/2023 Team 2A Attendance Register           |    |
| _         | -22: Verification - 10/02/2023 Team 2B Attendance Register           |    |
| Figure 8- | -23: Quality Control - 10/02/2023 Attendance Register                | 60 |
| LIST (    | OF TABLES                                                            |    |
|           | 1: Overview of observation                                           | II |
|           | 1: Mobilization - Planned start vs Actual start                      | 11 |
|           | 2: Mobilization – Poster criteria to be met                          | 12 |
|           | 3: Mobilization - Bulk SMS's criteria to be met                      | 13 |
|           | 4: Mobilization - Radio broadcast criteria to be met                 | 14 |
|           | 5: Mobilization - Data collected                                     | 14 |
|           | 1: Distribution - Planned start vs Actual start                      | 15 |
|           | 2: Distribution -Criteria to be met                                  | 16 |
|           | 1: Catch-All Distribution - Date and Venue                           | 20 |
|           | 2: Distribution -Criteria to be met                                  | 21 |
|           | 3: Catch-All Distribution - WhatsApp messages                        | 23 |
|           | 1: Mobilization for Receipting - Overview of the process             | 28 |
|           | 1: Receipting - Planned start vs Actual start                        | 30 |
|           | 2: Receipting - Criteria to be met                                   | 31 |
|           | 3: Receipting - WhatsApp                                             | 40 |
| rapie 8-  | 1: Verification - Criteria to be met                                 | 47 |