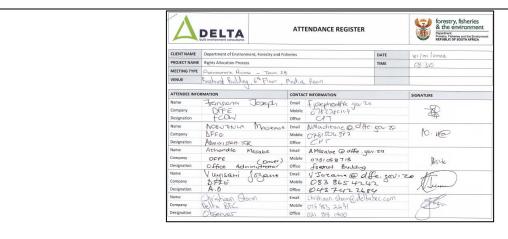

| 8.4.3     | Data collected                                                       | 60 |
|-----------|----------------------------------------------------------------------|----|
| 8.4.3.1   | Attendance register                                                  | 60 |
| 8.4.3.2   | Checklist signed by all parties involved                             | 60 |
| 9         | CONCLUSION                                                           | 61 |
| LIST (    | OF FIGURES                                                           |    |
| Figure 4- | -1: WhatsApp conversation, evidence for Table 4-2 item 1,2,3,4 and 5 | 19 |
|           | -1: Mobilization for Receipting – New poster                         |    |
|           | -2: Mobilization for Receipting – Poster at venue                    |    |
|           | -1: Verification - 26/01/2023 Attendance Register                    |    |
| Figure 8  | -2: Verification - 27/01/2023 Attendance Register                    | 50 |
| Figure 8  | -3: Verification - 30/01/2023 Team 2A Attendance Register            | 51 |
| Figure 8- | -4: Verification - 30/01/2023 Team 2B Attendance Register            | 51 |
| Figure 8- | -5: Verification - 31/01/2023 Team 2A Attendance Register            | 51 |
| Figure 8- | -6: 31/01/2023 Team 2B Attendance Register                           | 52 |
| Figure 8- | -7: Verification - 01/02/2023 Team 2A Attendance Register            | 52 |
| •         | -8: Verification - 01/02/2023 Team 2B Attendance Register            |    |
| _         | -9: Verification - 02/02/2023 Team 2A Attendance Register            |    |
| _         | -10: Verification - 02/02/2023 Team 2B Attendance Register           |    |
| _         | -11: Verification - 03/02/2023 Team 2A Attendance Register           |    |
| _         | -12: Verification - 03/02/2023 Team 2B Attendance Register           |    |
| _         | -13: Verification - 06/02/2023 Team 2A Attendance Register           |    |
| _         | -14: Verification - 06/02/2023 Team 2B Attendance Register           |    |
| _         | -15: Verification - 07/02/2023 Team 2A Attendance Register           |    |
| _         | -16: Verification - 07/02/2023 Team 2B Attendance Register           |    |
| _         | -17: Verification - 08/02/2023 Team 2A Attendance Register           |    |
|           | -18: Verification - 08/02/2023 Team 2B Attendance Register           |    |
| _         | -19: Verification - 09/02/2023 Team 2A Attendance Register           |    |
|           | -20: Verification - 09/02/2023 Team 2B Attendance Register           |    |
| _         | -21: Verification - 10/02/2023 Team 2A Attendance Register           |    |
| _         | -22: Verification - 10/02/2023 Team 2B Attendance Register           |    |
| Figure 8- | -23: Quality Control - 10/02/2023 Attendance Register                | 60 |
| LIST (    | OF TABLES                                                            |    |
|           | 1: Overview of observation                                           | II |
|           | 1: Mobilization - Planned start vs Actual start                      | 11 |
|           | 2: Mobilization – Poster criteria to be met                          | 12 |
|           | 3: Mobilization - Bulk SMS's criteria to be met                      | 13 |
|           | 4: Mobilization - Radio broadcast criteria to be met                 | 14 |
|           | 5: Mobilization - Data collected                                     | 14 |
|           | 1: Distribution - Planned start vs Actual start                      | 15 |
|           | 2: Distribution -Criteria to be met                                  | 16 |
|           | 1: Catch-All Distribution - Date and Venue                           | 20 |
|           | 2: Distribution -Criteria to be met                                  | 21 |
|           | 3: Catch-All Distribution - WhatsApp messages                        | 23 |
|           | 1: Mobilization for Receipting - Overview of the process             | 28 |
|           | 1: Receipting - Planned start vs Actual start                        | 30 |
|           | 2: Receipting - Criteria to be met                                   | 31 |
|           | 3: Receipting - WhatsApp                                             | 40 |
| rapie 8-  | 1: Verification - Criteria to be met                                 | 47 |