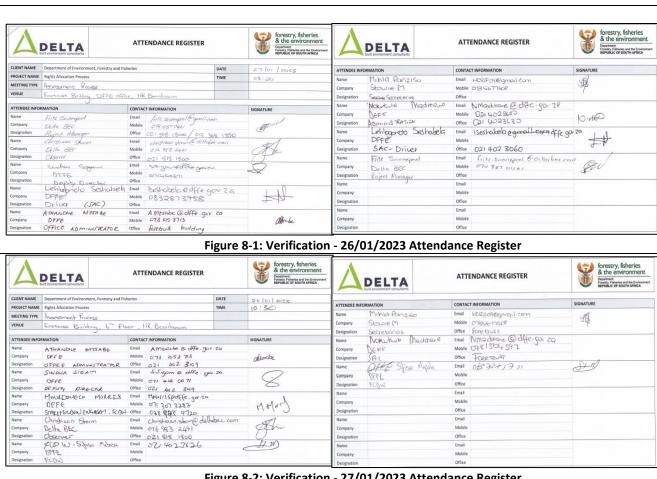

| # | CRITERIA<br>TO BE MET                                                                                | WHATSAPP<br>EVIDENCE<br>(YES/NO) | PHOTO EVIDENCE                                                                                                                                                                                                                                                                                                                                                                                                                                                                                                                                                                                                                                                                                                                                                                                                                                                                                                                                                                                                                                                                                                                                                                                                                                                                                                                                                                                                                                                                                                                                                                                                                                                                                                                                                                                                                                                                                                                                                                                                                                                                                                                 |
|---|------------------------------------------------------------------------------------------------------|----------------------------------|--------------------------------------------------------------------------------------------------------------------------------------------------------------------------------------------------------------------------------------------------------------------------------------------------------------------------------------------------------------------------------------------------------------------------------------------------------------------------------------------------------------------------------------------------------------------------------------------------------------------------------------------------------------------------------------------------------------------------------------------------------------------------------------------------------------------------------------------------------------------------------------------------------------------------------------------------------------------------------------------------------------------------------------------------------------------------------------------------------------------------------------------------------------------------------------------------------------------------------------------------------------------------------------------------------------------------------------------------------------------------------------------------------------------------------------------------------------------------------------------------------------------------------------------------------------------------------------------------------------------------------------------------------------------------------------------------------------------------------------------------------------------------------------------------------------------------------------------------------------------------------------------------------------------------------------------------------------------------------------------------------------------------------------------------------------------------------------------------------------------------------|
| 1 | Did the<br>DFFE<br>arrange a<br>venue and<br>date for the<br>collection of<br>verification<br>forms? | Yes                              |                                                                                                                                                                                                                                                                                                                                                                                                                                                                                                                                                                                                                                                                                                                                                                                                                                                                                                                                                                                                                                                                                                                                                                                                                                                                                                                                                                                                                                                                                                                                                                                                                                                                                                                                                                                                                                                                                                                                                                                                                                                                                                                                |
| 2 | Did the<br>venue open<br>on time?                                                                    | Yes                              | See above item 1 indicates that the venue is open                                                                                                                                                                                                                                                                                                                                                                                                                                                                                                                                                                                                                                                                                                                                                                                                                                                                                                                                                                                                                                                                                                                                                                                                                                                                                                                                                                                                                                                                                                                                                                                                                                                                                                                                                                                                                                                                                                                                                                                                                                                                              |
| 3 | Has an attendance register been signed by all parties including the observer forum?                  | Yes                              | Richards Viscory Advances and the second and the se |

| # | CRITERIA<br>TO BE MET                                                                                                                        | WHATSAPP<br>EVIDENCE<br>(YES/NO) | PHOTO EVIDENCE |
|---|----------------------------------------------------------------------------------------------------------------------------------------------|----------------------------------|----------------|
| 4 | On the date of verification form collection, did the DFFE members explain to fishers how to fill in the forms?                               | Yes                              |                |
| 5 | On the date of verification form collection, did the DFFE members explain to fishers that forms can be filled in on the day of verification? | Yes                              |                |