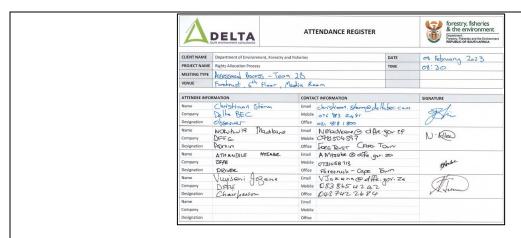

| 8.4.3     | Data collected                                                       | 60 |
|-----------|----------------------------------------------------------------------|----|
| 8.4.3.1   | Attendance register                                                  | 60 |
| 8.4.3.2   | Checklist signed by all parties involved                             | 60 |
| 9         | CONCLUSION                                                           | 61 |
| LIST (    | OF FIGURES                                                           |    |
| Figure 4- | -1: WhatsApp conversation, evidence for Table 4-2 item 1,2,3,4 and 5 | 19 |
|           | -1: Mobilization for Receipting – New poster                         |    |
|           | -2: Mobilization for Receipting – Poster at venue                    |    |
|           | -1: Verification - 26/01/2023 Attendance Register                    |    |
| Figure 8  | -2: Verification - 27/01/2023 Attendance Register                    | 50 |
| Figure 8  | -3: Verification - 30/01/2023 Team 2A Attendance Register            | 51 |
| Figure 8- | -4: Verification - 30/01/2023 Team 2B Attendance Register            | 51 |
| Figure 8- | -5: Verification - 31/01/2023 Team 2A Attendance Register            | 51 |
| Figure 8- | -6: 31/01/2023 Team 2B Attendance Register                           | 52 |
| Figure 8- | -7: Verification - 01/02/2023 Team 2A Attendance Register            | 52 |
| •         | -8: Verification - 01/02/2023 Team 2B Attendance Register            |    |
| _         | -9: Verification - 02/02/2023 Team 2A Attendance Register            |    |
| _         | -10: Verification - 02/02/2023 Team 2B Attendance Register           |    |
| _         | -11: Verification - 03/02/2023 Team 2A Attendance Register           |    |
| _         | -12: Verification - 03/02/2023 Team 2B Attendance Register           |    |
| _         | -13: Verification - 06/02/2023 Team 2A Attendance Register           |    |
| _         | -14: Verification - 06/02/2023 Team 2B Attendance Register           |    |
| _         | -15: Verification - 07/02/2023 Team 2A Attendance Register           |    |
| _         | -16: Verification - 07/02/2023 Team 2B Attendance Register           |    |
| _         | -17: Verification - 08/02/2023 Team 2A Attendance Register           |    |
|           | -18: Verification - 08/02/2023 Team 2B Attendance Register           |    |
| _         | -19: Verification - 09/02/2023 Team 2A Attendance Register           |    |
|           | -20: Verification - 09/02/2023 Team 2B Attendance Register           |    |
| _         | -21: Verification - 10/02/2023 Team 2A Attendance Register           |    |
| _         | -22: Verification - 10/02/2023 Team 2B Attendance Register           |    |
| Figure 8- | -23: Quality Control - 10/02/2023 Attendance Register                | 60 |
| LIST (    | OF TABLES                                                            |    |
|           | 1: Overview of observation                                           | II |
|           | 1: Mobilization - Planned start vs Actual start                      | 11 |
|           | 2: Mobilization – Poster criteria to be met                          | 12 |
|           | 3: Mobilization - Bulk SMS's criteria to be met                      | 13 |
|           | 4: Mobilization - Radio broadcast criteria to be met                 | 14 |
|           | 5: Mobilization - Data collected                                     | 14 |
|           | 1: Distribution - Planned start vs Actual start                      | 15 |
|           | 2: Distribution -Criteria to be met                                  | 16 |
|           | 1: Catch-All Distribution - Date and Venue                           | 20 |
|           | 2: Distribution -Criteria to be met                                  | 21 |
|           | 3: Catch-All Distribution - WhatsApp messages                        | 23 |
|           | 1: Mobilization for Receipting - Overview of the process             | 28 |
|           | 1: Receipting - Planned start vs Actual start                        | 30 |
|           | 2: Receipting - Criteria to be met                                   | 31 |
|           | 3: Receipting - WhatsApp                                             | 40 |
| rapie 8-  | 1: Verification - Criteria to be met                                 | 47 |