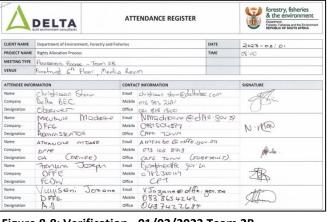

| 8.4.3     | Data collected                                                       | 60 |
|-----------|----------------------------------------------------------------------|----|
| 8.4.3.1   | Attendance register                                                  | 60 |
| 8.4.3.2   | Checklist signed by all parties involved                             | 60 |
| 9         | CONCLUSION                                                           | 61 |
| LIST (    | OF FIGURES                                                           |    |
| Figure 4- | -1: WhatsApp conversation, evidence for Table 4-2 item 1,2,3,4 and 5 | 19 |
|           | -1: Mobilization for Receipting – New poster                         |    |
|           | -2: Mobilization for Receipting – Poster at venue                    |    |
|           | -1: Verification - 26/01/2023 Attendance Register                    |    |
| Figure 8  | -2: Verification - 27/01/2023 Attendance Register                    | 50 |
| Figure 8  | -3: Verification - 30/01/2023 Team 2A Attendance Register            | 51 |
| Figure 8- | -4: Verification - 30/01/2023 Team 2B Attendance Register            | 51 |
| Figure 8- | -5: Verification - 31/01/2023 Team 2A Attendance Register            | 51 |
| Figure 8- | -6: 31/01/2023 Team 2B Attendance Register                           | 52 |
| Figure 8- | -7: Verification - 01/02/2023 Team 2A Attendance Register            | 52 |
| •         | -8: Verification - 01/02/2023 Team 2B Attendance Register            |    |
| _         | -9: Verification - 02/02/2023 Team 2A Attendance Register            |    |
| _         | -10: Verification - 02/02/2023 Team 2B Attendance Register           |    |
| _         | -11: Verification - 03/02/2023 Team 2A Attendance Register           |    |
| _         | -12: Verification - 03/02/2023 Team 2B Attendance Register           |    |
| _         | -13: Verification - 06/02/2023 Team 2A Attendance Register           |    |
| _         | -14: Verification - 06/02/2023 Team 2B Attendance Register           |    |
| _         | -15: Verification - 07/02/2023 Team 2A Attendance Register           |    |
| _         | -16: Verification - 07/02/2023 Team 2B Attendance Register           |    |
| _         | -17: Verification - 08/02/2023 Team 2A Attendance Register           |    |
|           | -18: Verification - 08/02/2023 Team 2B Attendance Register           |    |
| _         | -19: Verification - 09/02/2023 Team 2A Attendance Register           |    |
|           | -20: Verification - 09/02/2023 Team 2B Attendance Register           |    |
| _         | -21: Verification - 10/02/2023 Team 2A Attendance Register           |    |
| _         | -22: Verification - 10/02/2023 Team 2B Attendance Register           |    |
| Figure 8- | -23: Quality Control - 10/02/2023 Attendance Register                | 60 |
| LIST (    | OF TABLES                                                            |    |
|           | 1: Overview of observation                                           | II |
|           | 1: Mobilization - Planned start vs Actual start                      | 11 |
|           | 2: Mobilization – Poster criteria to be met                          | 12 |
|           | 3: Mobilization - Bulk SMS's criteria to be met                      | 13 |
|           | 4: Mobilization - Radio broadcast criteria to be met                 | 14 |
|           | 5: Mobilization - Data collected                                     | 14 |
|           | 1: Distribution - Planned start vs Actual start                      | 15 |
|           | 2: Distribution -Criteria to be met                                  | 16 |
|           | 1: Catch-All Distribution - Date and Venue                           | 20 |
|           | 2: Distribution -Criteria to be met                                  | 21 |
|           | 3: Catch-All Distribution - WhatsApp messages                        | 23 |
|           | 1: Mobilization for Receipting - Overview of the process             | 28 |
|           | 1: Receipting - Planned start vs Actual start                        | 30 |
|           | 2: Receipting - Criteria to be met                                   | 31 |
|           | 3: Receipting - WhatsApp                                             | 40 |
| rapie 8-  | 1: Verification - Criteria to be met                                 | 47 |