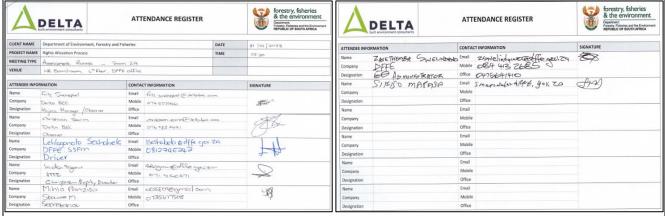

| 8.4.3     | Data collected                                                       | 60 |
|-----------|----------------------------------------------------------------------|----|
| 8.4.3.1   | Attendance register                                                  | 60 |
| 8.4.3.2   | Checklist signed by all parties involved                             | 60 |
| 9         | CONCLUSION                                                           | 61 |
| LIST (    | OF FIGURES                                                           |    |
| Figure 4- | -1: WhatsApp conversation, evidence for Table 4-2 item 1,2,3,4 and 5 | 19 |
|           | -1: Mobilization for Receipting – New poster                         |    |
|           | -2: Mobilization for Receipting – Poster at venue                    |    |
|           | -1: Verification - 26/01/2023 Attendance Register                    |    |
| Figure 8  | -2: Verification - 27/01/2023 Attendance Register                    | 50 |
| Figure 8  | -3: Verification - 30/01/2023 Team 2A Attendance Register            | 51 |
| Figure 8- | -4: Verification - 30/01/2023 Team 2B Attendance Register            | 51 |
| Figure 8- | -5: Verification - 31/01/2023 Team 2A Attendance Register            | 51 |
| Figure 8- | -6: 31/01/2023 Team 2B Attendance Register                           | 52 |
| Figure 8- | -7: Verification - 01/02/2023 Team 2A Attendance Register            | 52 |
| •         | -8: Verification - 01/02/2023 Team 2B Attendance Register            |    |
| _         | -9: Verification - 02/02/2023 Team 2A Attendance Register            |    |
| _         | -10: Verification - 02/02/2023 Team 2B Attendance Register           |    |
| _         | -11: Verification - 03/02/2023 Team 2A Attendance Register           |    |
| _         | -12: Verification - 03/02/2023 Team 2B Attendance Register           |    |
| _         | -13: Verification - 06/02/2023 Team 2A Attendance Register           |    |
| _         | -14: Verification - 06/02/2023 Team 2B Attendance Register           |    |
| _         | -15: Verification - 07/02/2023 Team 2A Attendance Register           |    |
| _         | -16: Verification - 07/02/2023 Team 2B Attendance Register           |    |
| _         | -17: Verification - 08/02/2023 Team 2A Attendance Register           |    |
|           | -18: Verification - 08/02/2023 Team 2B Attendance Register           |    |
| _         | -19: Verification - 09/02/2023 Team 2A Attendance Register           |    |
|           | -20: Verification - 09/02/2023 Team 2B Attendance Register           |    |
| _         | -21: Verification - 10/02/2023 Team 2A Attendance Register           |    |
| _         | -22: Verification - 10/02/2023 Team 2B Attendance Register           |    |
| Figure 8- | -23: Quality Control - 10/02/2023 Attendance Register                | 60 |
| LIST (    | OF TABLES                                                            |    |
|           | 1: Overview of observation                                           | II |
|           | 1: Mobilization - Planned start vs Actual start                      | 11 |
|           | 2: Mobilization – Poster criteria to be met                          | 12 |
|           | 3: Mobilization - Bulk SMS's criteria to be met                      | 13 |
|           | 4: Mobilization - Radio broadcast criteria to be met                 | 14 |
|           | 5: Mobilization - Data collected                                     | 14 |
|           | 1: Distribution - Planned start vs Actual start                      | 15 |
|           | 2: Distribution -Criteria to be met                                  | 16 |
|           | 1: Catch-All Distribution - Date and Venue                           | 20 |
|           | 2: Distribution -Criteria to be met                                  | 21 |
|           | 3: Catch-All Distribution - WhatsApp messages                        | 23 |
|           | 1: Mobilization for Receipting - Overview of the process             | 28 |
|           | 1: Receipting - Planned start vs Actual start                        | 30 |
|           | 2: Receipting - Criteria to be met                                   | 31 |
|           | 3: Receipting - WhatsApp                                             | 40 |
| rapie 8-  | 1: Verification - Criteria to be met                                 | 47 |