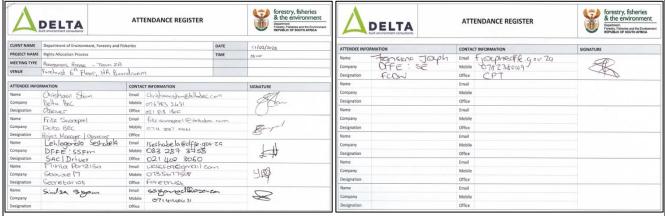

## TABLE OF CONTENTS

| ANNEXURE N: AREA 14 |                                                                |    |
|---------------------|----------------------------------------------------------------|----|
| 1                   | INTRODUCTION                                                   | 7  |
| 1.1                 | BACKGROUND                                                     |    |
| 1.2                 | PURPOSE OF REPORT                                              |    |
| 1.3                 | STRUCTURE OF REPORT                                            |    |
| 1.5                 |                                                                |    |
| 2                   | APPROACH                                                       | 9  |
| 3                   | MOBILISATION                                                   | _  |
| 3.1                 | OVERVIEW                                                       |    |
| 3.2                 | CRITERIA TO BE MET TO BE SUCCESSFUL                            | 10 |
| 3.2.1               | Poster                                                         | 11 |
| 3.2.2               | Bulk SMS's                                                     | 12 |
| 3.2.3               | Radio Broadcast                                                | 12 |
| 3.3                 | DATA COLLECTED:                                                | 12 |
| 3.3.1               | OBSERVER FORUM FEEDBACK FORMS                                  | 13 |
| 3.3.2               | LETTERS FROM VARIOUS SERVICE PROVIDERS                         | 13 |
| 4                   | DISTRIBUTION                                                   | 14 |
| 4.1                 | OVERVIEW                                                       | 14 |
| 4.2                 | CRITERIA TO BE MET FOR DISTRIBUTION TO BE SUCCESSFUL           | 15 |
| 4.3                 | WHATSAPP MESSAGES                                              | 17 |
| 5                   | CATCH-ALL DISTRIBUTION                                         | 19 |
| 5.1                 | OVERVIEW                                                       | 19 |
| 5.2                 | CRITERIA TO BE MET FOR CATCH-ALL DISTRIBUTION TO BE SUCCESSFUL | 20 |
| 5.3                 | WHATSAPP MESSAGES                                              |    |
| 6                   | MOBILISATION FOR RECEIPTING                                    | 26 |
| 6.1                 | OVERVIEW                                                       | 26 |
| 6.2                 | NEW POSTER                                                     |    |
| 7                   | RECEIPTING                                                     | 28 |
| 7.1                 | OVERVIEW                                                       | 28 |
| 7.2                 | CRITERIA TO BE MET FOR RECEIPTING TO BE SUCCESSFUL             |    |
| 7.3                 | WHATSAPP MESSAGES                                              |    |
| 8                   | VERIFICATION                                                   | 43 |
| 8.1                 | OVERVIEW                                                       | 43 |
| 8.2                 | OBSERVER FORUM INVOLVEMENT                                     |    |
| 8.3                 | ASSESSMENT TEAM                                                | _  |
| 8.3.1               | CRITERIA TO BE MET FOR THE VERIFICATION PHASE TO BE SUCCESSFUL |    |
| 8.3.1.1             | Comments/Issues                                                |    |
| 8.3.2               | DATA COLLECTED:                                                |    |
| 8.3.2.1             | Attendance register                                            |    |
| 8.3.2.2             | Photo's                                                        |    |
| 8.3.2.3             | Checklist signed by all parties involved                       |    |
| 8.4                 | QUALITY CONTROL TEAM                                           | 54 |
| 8.4.1               | QUALITY CONTROL TEAM                                           | 54 |
| 8.4.2               | CRITERIA TO BE MET FOR THE QUALITY CONTROL TO BE SUCCESSFUL    | 56 |
| 8.4.2.1             | Comments/Issues                                                | 56 |