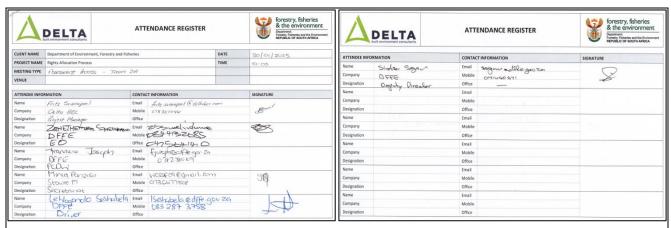

## TABLE OF CONTENTS

| ANNEXURE N: AREA 14 |                                                                |    |
|---------------------|----------------------------------------------------------------|----|
| 1                   | INTRODUCTION                                                   | 7  |
| 1.1                 | BACKGROUND                                                     |    |
| 1.2                 | PURPOSE OF REPORT                                              |    |
| 1.3                 | STRUCTURE OF REPORT                                            |    |
| 1.5                 |                                                                |    |
| 2                   | APPROACH                                                       | 9  |
| 3                   | MOBILISATION                                                   | _  |
| 3.1                 | OVERVIEW                                                       |    |
| 3.2                 | CRITERIA TO BE MET TO BE SUCCESSFUL                            | 10 |
| 3.2.1               | Poster                                                         | 11 |
| 3.2.2               | Bulk SMS's                                                     | 12 |
| 3.2.3               | Radio Broadcast                                                | 12 |
| 3.3                 | DATA COLLECTED:                                                | 12 |
| 3.3.1               | OBSERVER FORUM FEEDBACK FORMS                                  | 13 |
| 3.3.2               | LETTERS FROM VARIOUS SERVICE PROVIDERS                         | 13 |
| 4                   | DISTRIBUTION                                                   | 14 |
| 4.1                 | OVERVIEW                                                       | 14 |
| 4.2                 | CRITERIA TO BE MET FOR DISTRIBUTION TO BE SUCCESSFUL           | 15 |
| 4.3                 | WHATSAPP MESSAGES                                              | 17 |
| 5                   | CATCH-ALL DISTRIBUTION                                         | 19 |
| 5.1                 | OVERVIEW                                                       | 19 |
| 5.2                 | CRITERIA TO BE MET FOR CATCH-ALL DISTRIBUTION TO BE SUCCESSFUL | 20 |
| 5.3                 | WHATSAPP MESSAGES                                              |    |
| 6                   | MOBILISATION FOR RECEIPTING                                    | 26 |
| 6.1                 | OVERVIEW                                                       | 26 |
| 6.2                 | NEW POSTER                                                     |    |
| 7                   | RECEIPTING                                                     | 28 |
| 7.1                 | OVERVIEW                                                       | 28 |
| 7.2                 | CRITERIA TO BE MET FOR RECEIPTING TO BE SUCCESSFUL             |    |
| 7.3                 | WHATSAPP MESSAGES                                              |    |
| 8                   | VERIFICATION                                                   | 43 |
| 8.1                 | OVERVIEW                                                       | 43 |
| 8.2                 | OBSERVER FORUM INVOLVEMENT                                     |    |
| 8.3                 | ASSESSMENT TEAM                                                | _  |
| 8.3.1               | CRITERIA TO BE MET FOR THE VERIFICATION PHASE TO BE SUCCESSFUL |    |
| 8.3.1.1             | Comments/Issues                                                |    |
| 8.3.2               | DATA COLLECTED:                                                |    |
| 8.3.2.1             | Attendance register                                            |    |
| 8.3.2.2             | Photo's                                                        |    |
| 8.3.2.3             | Checklist signed by all parties involved                       |    |
| 8.4                 | QUALITY CONTROL TEAM                                           | 54 |
| 8.4.1               | QUALITY CONTROL TEAM                                           | 54 |
| 8.4.2               | CRITERIA TO BE MET FOR THE QUALITY CONTROL TO BE SUCCESSFUL    | 56 |
| 8.4.2.1             | Comments/Issues                                                | 56 |