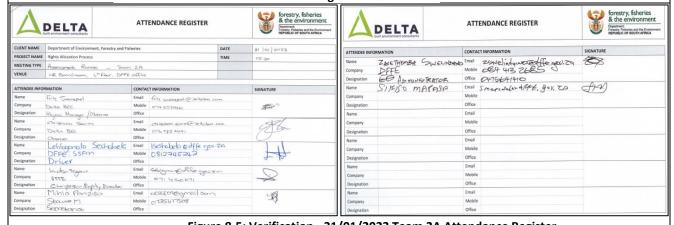

## TABLE OF CONTENTS

| ANNEXURE N: AREA 14 |                                                                |    |
|---------------------|----------------------------------------------------------------|----|
| 1                   | INTRODUCTION                                                   | 7  |
| 1.1                 | BACKGROUND                                                     |    |
| 1.2                 | PURPOSE OF REPORT                                              |    |
| 1.3                 | STRUCTURE OF REPORT                                            |    |
| 1.5                 |                                                                |    |
| 2                   | APPROACH                                                       | 9  |
| 3                   | MOBILISATION                                                   | _  |
| 3.1                 | OVERVIEW                                                       |    |
| 3.2                 | CRITERIA TO BE MET TO BE SUCCESSFUL                            | 10 |
| 3.2.1               | Poster                                                         | 11 |
| 3.2.2               | Bulk SMS's                                                     | 12 |
| 3.2.3               | Radio Broadcast                                                | 12 |
| 3.3                 | DATA COLLECTED:                                                | 12 |
| 3.3.1               | OBSERVER FORUM FEEDBACK FORMS                                  | 13 |
| 3.3.2               | LETTERS FROM VARIOUS SERVICE PROVIDERS                         | 13 |
| 4                   | DISTRIBUTION                                                   | 14 |
| 4.1                 | OVERVIEW                                                       | 14 |
| 4.2                 | CRITERIA TO BE MET FOR DISTRIBUTION TO BE SUCCESSFUL           | 15 |
| 4.3                 | WHATSAPP MESSAGES                                              | 17 |
| 5                   | CATCH-ALL DISTRIBUTION                                         | 19 |
| 5.1                 | OVERVIEW                                                       | 19 |
| 5.2                 | CRITERIA TO BE MET FOR CATCH-ALL DISTRIBUTION TO BE SUCCESSFUL | 20 |
| 5.3                 | WHATSAPP MESSAGES                                              |    |
| 6                   | MOBILISATION FOR RECEIPTING                                    | 26 |
| 6.1                 | OVERVIEW                                                       | 26 |
| 6.2                 | NEW POSTER                                                     |    |
| 7                   | RECEIPTING                                                     | 28 |
| 7.1                 | OVERVIEW                                                       | 28 |
| 7.2                 | CRITERIA TO BE MET FOR RECEIPTING TO BE SUCCESSFUL             |    |
| 7.3                 | WHATSAPP MESSAGES                                              |    |
| 8                   | VERIFICATION                                                   | 43 |
| 8.1                 | OVERVIEW                                                       | 43 |
| 8.2                 | OBSERVER FORUM INVOLVEMENT                                     |    |
| 8.3                 | ASSESSMENT TEAM                                                | _  |
| 8.3.1               | CRITERIA TO BE MET FOR THE VERIFICATION PHASE TO BE SUCCESSFUL |    |
| 8.3.1.1             | Comments/Issues                                                |    |
| 8.3.2               | DATA COLLECTED:                                                |    |
| 8.3.2.1             | Attendance register                                            |    |
| 8.3.2.2             | Photo's                                                        |    |
| 8.3.2.3             | Checklist signed by all parties involved                       |    |
| 8.4                 | QUALITY CONTROL TEAM                                           | 54 |
| 8.4.1               | QUALITY CONTROL TEAM                                           | 54 |
| 8.4.2               | CRITERIA TO BE MET FOR THE QUALITY CONTROL TO BE SUCCESSFUL    | 56 |
| 8.4.2.1             | Comments/Issues                                                | 56 |