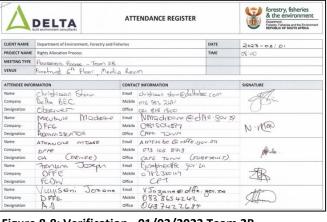

## TABLE OF CONTENTS

| ANNEXURE N: AREA 14 |                                                                |    |
|---------------------|----------------------------------------------------------------|----|
| 1                   | INTRODUCTION                                                   | 7  |
| 1.1                 | BACKGROUND                                                     |    |
| 1.2                 | PURPOSE OF REPORT                                              |    |
| 1.3                 | STRUCTURE OF REPORT                                            |    |
| 1.5                 |                                                                |    |
| 2                   | APPROACH                                                       | 9  |
| 3                   | MOBILISATION                                                   | _  |
| 3.1                 | OVERVIEW                                                       |    |
| 3.2                 | CRITERIA TO BE MET TO BE SUCCESSFUL                            | 10 |
| 3.2.1               | Poster                                                         | 11 |
| 3.2.2               | Bulk SMS's                                                     | 12 |
| 3.2.3               | Radio Broadcast                                                | 12 |
| 3.3                 | DATA COLLECTED:                                                | 12 |
| 3.3.1               | OBSERVER FORUM FEEDBACK FORMS                                  | 13 |
| 3.3.2               | LETTERS FROM VARIOUS SERVICE PROVIDERS                         | 13 |
| 4                   | DISTRIBUTION                                                   | 14 |
| 4.1                 | OVERVIEW                                                       | 14 |
| 4.2                 | CRITERIA TO BE MET FOR DISTRIBUTION TO BE SUCCESSFUL           | 15 |
| 4.3                 | WHATSAPP MESSAGES                                              | 17 |
| 5                   | CATCH-ALL DISTRIBUTION                                         | 19 |
| 5.1                 | OVERVIEW                                                       | 19 |
| 5.2                 | CRITERIA TO BE MET FOR CATCH-ALL DISTRIBUTION TO BE SUCCESSFUL | 20 |
| 5.3                 | WHATSAPP MESSAGES                                              |    |
| 6                   | MOBILISATION FOR RECEIPTING                                    | 26 |
| 6.1                 | OVERVIEW                                                       | 26 |
| 6.2                 | NEW POSTER                                                     |    |
| 7                   | RECEIPTING                                                     | 28 |
| 7.1                 | OVERVIEW                                                       | 28 |
| 7.2                 | CRITERIA TO BE MET FOR RECEIPTING TO BE SUCCESSFUL             |    |
| 7.3                 | WHATSAPP MESSAGES                                              |    |
| 8                   | VERIFICATION                                                   | 43 |
| 8.1                 | OVERVIEW                                                       | 43 |
| 8.2                 | OBSERVER FORUM INVOLVEMENT                                     |    |
| 8.3                 | ASSESSMENT TEAM                                                | _  |
| 8.3.1               | CRITERIA TO BE MET FOR THE VERIFICATION PHASE TO BE SUCCESSFUL |    |
| 8.3.1.1             | Comments/Issues                                                |    |
| 8.3.2               | DATA COLLECTED:                                                |    |
| 8.3.2.1             | Attendance register                                            |    |
| 8.3.2.2             | Photo's                                                        |    |
| 8.3.2.3             | Checklist signed by all parties involved                       |    |
| 8.4                 | QUALITY CONTROL TEAM                                           | 54 |
| 8.4.1               | QUALITY CONTROL TEAM                                           | 54 |
| 8.4.2               | CRITERIA TO BE MET FOR THE QUALITY CONTROL TO BE SUCCESSFUL    | 56 |
| 8.4.2.1             | Comments/Issues                                                | 56 |