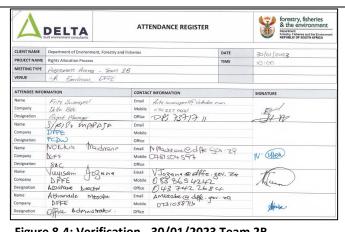

## TABLE OF CONTENTS

| ANNEXURE N: AREA 14 |                                                                |    |
|---------------------|----------------------------------------------------------------|----|
| 1                   | INTRODUCTION                                                   | 7  |
| 1.1                 | BACKGROUND                                                     |    |
| 1.2                 | PURPOSE OF REPORT                                              |    |
| 1.3                 | STRUCTURE OF REPORT                                            |    |
| 1.5                 |                                                                |    |
| 2                   | APPROACH                                                       | 9  |
| 3                   | MOBILISATION                                                   | _  |
| 3.1                 | OVERVIEW                                                       |    |
| 3.2                 | CRITERIA TO BE MET TO BE SUCCESSFUL                            | 10 |
| 3.2.1               | Poster                                                         | 11 |
| 3.2.2               | Bulk SMS's                                                     | 12 |
| 3.2.3               | Radio Broadcast                                                | 12 |
| 3.3                 | DATA COLLECTED:                                                | 12 |
| 3.3.1               | OBSERVER FORUM FEEDBACK FORMS                                  | 13 |
| 3.3.2               | LETTERS FROM VARIOUS SERVICE PROVIDERS                         | 13 |
| 4                   | DISTRIBUTION                                                   | 14 |
| 4.1                 | OVERVIEW                                                       | 14 |
| 4.2                 | CRITERIA TO BE MET FOR DISTRIBUTION TO BE SUCCESSFUL           | 15 |
| 4.3                 | WHATSAPP MESSAGES                                              | 17 |
| 5                   | CATCH-ALL DISTRIBUTION                                         | 19 |
| 5.1                 | OVERVIEW                                                       | 19 |
| 5.2                 | CRITERIA TO BE MET FOR CATCH-ALL DISTRIBUTION TO BE SUCCESSFUL | 20 |
| 5.3                 | WHATSAPP MESSAGES                                              |    |
| 6                   | MOBILISATION FOR RECEIPTING                                    | 26 |
| 6.1                 | OVERVIEW                                                       | 26 |
| 6.2                 | NEW POSTER                                                     |    |
| 7                   | RECEIPTING                                                     | 28 |
| 7.1                 | OVERVIEW                                                       | 28 |
| 7.2                 | CRITERIA TO BE MET FOR RECEIPTING TO BE SUCCESSFUL             |    |
| 7.3                 | WHATSAPP MESSAGES                                              |    |
| 8                   | VERIFICATION                                                   | 43 |
| 8.1                 | OVERVIEW                                                       | 43 |
| 8.2                 | OBSERVER FORUM INVOLVEMENT                                     |    |
| 8.3                 | ASSESSMENT TEAM                                                | _  |
| 8.3.1               | CRITERIA TO BE MET FOR THE VERIFICATION PHASE TO BE SUCCESSFUL |    |
| 8.3.1.1             | Comments/Issues                                                |    |
| 8.3.2               | DATA COLLECTED:                                                |    |
| 8.3.2.1             | Attendance register                                            |    |
| 8.3.2.2             | Photo's                                                        |    |
| 8.3.2.3             | Checklist signed by all parties involved                       |    |
| 8.4                 | QUALITY CONTROL TEAM                                           | 54 |
| 8.4.1               | QUALITY CONTROL TEAM                                           | 54 |
| 8.4.2               | CRITERIA TO BE MET FOR THE QUALITY CONTROL TO BE SUCCESSFUL    | 56 |
| 8.4.2.1             | Comments/Issues                                                | 56 |