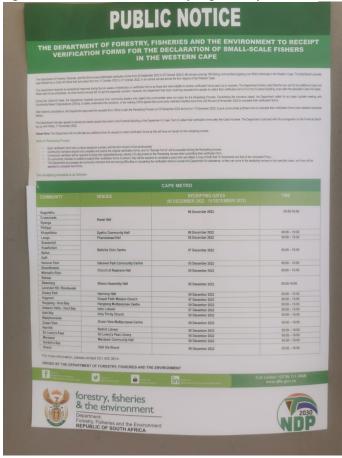

#### 6.2 NEW POSTER

The below poster (Error! Reference source not found.) is the new poster that a dvertised the updated date that receipting will take place. Error! Reference source not found. shows the digital poster, whereas Error! Reference source not found. shows the physical poster in the areas.