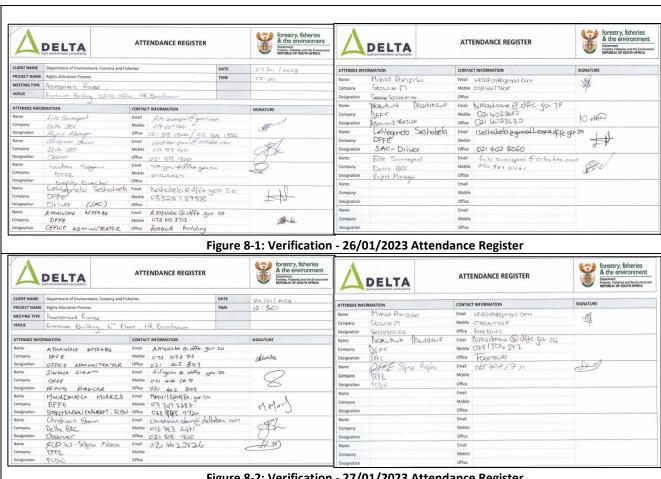

## TABLE OF CONTENTS

| ANNEXURE N: AREA 14 |                                                                |    |
|---------------------|----------------------------------------------------------------|----|
| 1                   | INTRODUCTION                                                   | 7  |
| 1.1                 | BACKGROUND                                                     |    |
| 1.2                 | PURPOSE OF REPORT                                              |    |
| 1.3                 | STRUCTURE OF REPORT                                            |    |
| 1.5                 |                                                                |    |
| 2                   | APPROACH                                                       | 9  |
| 3                   | MOBILISATION                                                   | _  |
| 3.1                 | OVERVIEW                                                       |    |
| 3.2                 | CRITERIA TO BE MET TO BE SUCCESSFUL                            | 10 |
| 3.2.1               | Poster                                                         | 11 |
| 3.2.2               | Bulk SMS's                                                     | 12 |
| 3.2.3               | Radio Broadcast                                                | 12 |
| 3.3                 | DATA COLLECTED:                                                | 12 |
| 3.3.1               | OBSERVER FORUM FEEDBACK FORMS                                  | 13 |
| 3.3.2               | LETTERS FROM VARIOUS SERVICE PROVIDERS                         | 13 |
| 4                   | DISTRIBUTION                                                   | 14 |
| 4.1                 | OVERVIEW                                                       | 14 |
| 4.2                 | CRITERIA TO BE MET FOR DISTRIBUTION TO BE SUCCESSFUL           | 15 |
| 4.3                 | WHATSAPP MESSAGES                                              | 17 |
| 5                   | CATCH-ALL DISTRIBUTION                                         | 19 |
| 5.1                 | OVERVIEW                                                       | 19 |
| 5.2                 | CRITERIA TO BE MET FOR CATCH-ALL DISTRIBUTION TO BE SUCCESSFUL | 20 |
| 5.3                 | WHATSAPP MESSAGES                                              |    |
| 6                   | MOBILISATION FOR RECEIPTING                                    | 26 |
| 6.1                 | OVERVIEW                                                       | 26 |
| 6.2                 | NEW POSTER                                                     |    |
| 7                   | RECEIPTING                                                     | 28 |
| 7.1                 | OVERVIEW                                                       | 28 |
| 7.2                 | CRITERIA TO BE MET FOR RECEIPTING TO BE SUCCESSFUL             |    |
| 7.3                 | WHATSAPP MESSAGES                                              |    |
| 8                   | VERIFICATION                                                   | 43 |
| 8.1                 | OVERVIEW                                                       | 43 |
| 8.2                 | OBSERVER FORUM INVOLVEMENT                                     |    |
| 8.3                 | ASSESSMENT TEAM                                                | _  |
| 8.3.1               | CRITERIA TO BE MET FOR THE VERIFICATION PHASE TO BE SUCCESSFUL |    |
| 8.3.1.1             | Comments/Issues                                                |    |
| 8.3.2               | DATA COLLECTED:                                                |    |
| 8.3.2.1             | Attendance register                                            |    |
| 8.3.2.2             | Photo's                                                        |    |
| 8.3.2.3             | Checklist signed by all parties involved                       |    |
| 8.4                 | QUALITY CONTROL TEAM                                           | 54 |
| 8.4.1               | QUALITY CONTROL TEAM                                           | 54 |
| 8.4.2               | CRITERIA TO BE MET FOR THE QUALITY CONTROL TO BE SUCCESSFUL    | 56 |
| 8.4.2.1             | Comments/Issues                                                | 56 |