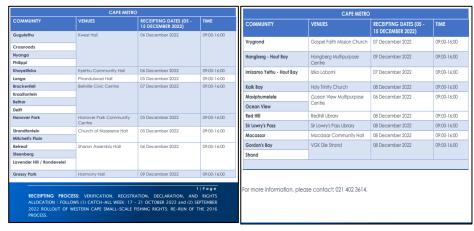

Table 3-2: Mobilisation – Poster criteria to be met

| #   | CRITERIA TO BE<br>MET                                                               | YES/NO |                                                                                                                                                                                                                                                                                                                                                                                                                                                                                                                                                                                                                                                                                                                                                                                                                                                                                                                                                                                                                                                                                                                                                                                                                                                                                                                                                                                                                                                                                                                                                                                                                                                                                                                                                                                                                                                                                                                                                                                                                                                                                                                                |
|-----|-------------------------------------------------------------------------------------|--------|--------------------------------------------------------------------------------------------------------------------------------------------------------------------------------------------------------------------------------------------------------------------------------------------------------------------------------------------------------------------------------------------------------------------------------------------------------------------------------------------------------------------------------------------------------------------------------------------------------------------------------------------------------------------------------------------------------------------------------------------------------------------------------------------------------------------------------------------------------------------------------------------------------------------------------------------------------------------------------------------------------------------------------------------------------------------------------------------------------------------------------------------------------------------------------------------------------------------------------------------------------------------------------------------------------------------------------------------------------------------------------------------------------------------------------------------------------------------------------------------------------------------------------------------------------------------------------------------------------------------------------------------------------------------------------------------------------------------------------------------------------------------------------------------------------------------------------------------------------------------------------------------------------------------------------------------------------------------------------------------------------------------------------------------------------------------------------------------------------------------------------|
| 1   | Have posters been designed with the following information:                          |        | PUBLIC NOTICE  DEPARTMENT OF FORESTRY, FISHERIES AND THE ENVIRONMENT ROLLING OUT WESTERN CAPE SMALL- SCALE FISHERIES VERIFICATION, REGISTRATION, DECLARATION, AND RIGHTS ALLOCATION                                                                                                                                                                                                                                                                                                                                                                                                                                                                                                                                                                                                                                                                                                                                                                                                                                                                                                                                                                                                                                                                                                                                                                                                                                                                                                                                                                                                                                                                                                                                                                                                                                                                                                                                                                                                                                                                                                                                            |
| 1.1 | <ul><li>Visitation<br/>schedule</li></ul>                                           | Yes    | The Department of Foresty, Fisheries and the Environment (DFFE) is in the process of rolling out the new verification, registration, declaration, and rights allocation process for the armal-scude fathers in the Western Cape. The process will only be open to the community members who participated in the reliad process in 2016.  Community in write the safe face of persent their originatived temporary identify document on the lay of registration and solid gainer as receives y documentation in preparation.                                                                                                                                                                                                                                                                                                                                                                                                                                                                                                                                                                                                                                                                                                                                                                                                                                                                                                                                                                                                                                                                                                                                                                                                                                                                                                                                                                                                                                                                                                                                                                                                    |
| 1.2 | <ul> <li>Location of<br/>the venues</li> </ul>                                      | Yes    | If community members are unable to attend these meetings, as per the schedule, valid reasons include as an example a medical emergency or the death of an immediate family member. Fishing or "attending to other business" but not be regarded as wall reasons for not detending the meetings.  Community members must notify the CFFE poir to the meeting, on the number provided below, to arrange the authorisation of a proxy letter.  A templated of the proxy letter can be retrieved from the nearest Flatheries Complance Offices of the DFFE.  Notes on the verification process  • Verification forms are not for safe.  • Each yet installation from with superior that the property of the destination of the problemation of the provided of the destination of the provided of the destination of the provided of the destination of the provided of the destination of the provided of the destination of the provided of the provided of the provided of the provided of the destination of the provided of the provided of the provided of the destination of the provided o |
| 1.3 | <ul> <li>Dates and<br/>times for<br/>distribution<br/>and<br/>receipting</li> </ul> | Yes    | CAPE NETTIO RECION   CAPE NETIO RECION   CAPE   |
| 1.4 | <ul> <li>Documents<br/>required<br/>for<br/>registration</li> </ul>                 | Yes    | Hanover Park   Community Centre   12 September 2022   27 September 2022   1 November 2022   09:00-16:00                                                                                                                                                                                                                                                                                                                                                                                                                                                                                                                                                                                                                                                                                                                                                                                                                                                                                                                                                                                                                                                                                                                                                                                                                                                                                                                                                                                                                                                                                                                                                                                                                                                                                                                                                                                                                                                                                                                                                                                                                        |
| 1.5 | <ul> <li>That forms are free</li> </ul>                                             | Yes    | Mailanis Vatinu   Casio Dolomi   12   September 2022   29   September 2022   93   September 2022   94   Sept   |

| # | CRITERIA TO BE<br>MET                                                 | YES/NO |                                                                                                                                         |
|---|-----------------------------------------------------------------------|--------|-----------------------------------------------------------------------------------------------------------------------------------------|
| 2 | Were the posters put up at the venue and other locations as stated?   | N/A    | This image was supplied retrospectively by DFFE and has been placed here under the assumption that they have supplied the correct image |
| 3 | Were the posters put up 2 weeks prior to the distribution phase date? | N/A    |                                                                                                                                         |