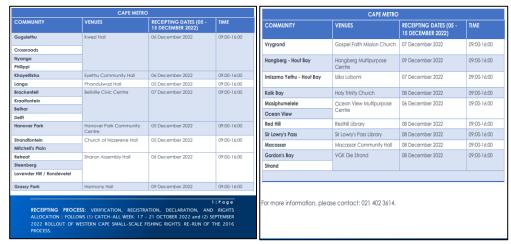

Table 3-2: Mobilisation – Poster criteria to be met

| #   | CRITERIA TO BE<br>MET                                                               | YES/NO |                                                                                                                                                                                                                                                                                                                                                                                                                                                                                                                                                                                                                                                                                                                                                                                                                                                                                                                                                                                                                                                                                                                                                                                                                                                                                                                                                                                                                                                                                                                                                                                                                                                                                                                                                                                                                                                                                                                                                                                                                                                                                                                                |
|-----|-------------------------------------------------------------------------------------|--------|--------------------------------------------------------------------------------------------------------------------------------------------------------------------------------------------------------------------------------------------------------------------------------------------------------------------------------------------------------------------------------------------------------------------------------------------------------------------------------------------------------------------------------------------------------------------------------------------------------------------------------------------------------------------------------------------------------------------------------------------------------------------------------------------------------------------------------------------------------------------------------------------------------------------------------------------------------------------------------------------------------------------------------------------------------------------------------------------------------------------------------------------------------------------------------------------------------------------------------------------------------------------------------------------------------------------------------------------------------------------------------------------------------------------------------------------------------------------------------------------------------------------------------------------------------------------------------------------------------------------------------------------------------------------------------------------------------------------------------------------------------------------------------------------------------------------------------------------------------------------------------------------------------------------------------------------------------------------------------------------------------------------------------------------------------------------------------------------------------------------------------|
| 1   | Have posters been designed with the following information:                          |        | PUBLIC NOTICE  DEPARTMENT OF FORESTRY, FISHERIES AND THE ENVIRONMENT ROLLING OUT WESTERN CAPE SMALL- SCALE FISHERIES VERIFICATION, REGISTRATION, DEGLARATION, AND RIGHTS ALLOCATION                                                                                                                                                                                                                                                                                                                                                                                                                                                                                                                                                                                                                                                                                                                                                                                                                                                                                                                                                                                                                                                                                                                                                                                                                                                                                                                                                                                                                                                                                                                                                                                                                                                                                                                                                                                                                                                                                                                                            |
| 1.1 | <ul><li>Visitation<br/>schedule</li></ul>                                           | Yes    | The Department of Forestry, Fisheries and the Environment (DFFE) is in the process of rolling out the new verification, registration, declaration, and rights allocation process for the arrust-scale fathers in the Western Cape. The process will only be open to the community members wis purposed in the initial process in 2016.  On the provinces were under the process their original destropcing in declaration of the process and only of t |
| 1.2 | <ul> <li>Location of<br/>the venues</li> </ul>                                      | Yes    | If community members are unable to attend these meetings, as per the schedule, valid reasons include as an example a medical emergency or the death of an immediate family member. Fireinpiler of intending to other business' with one begraded as valid reasons for not attending the meetings.  Community members must notify the DFEE prior to the meeting, on the number provided below, to arrange the authorisation of a proxy letter.  Attemptate of the proxy letter can be entrieved from the nearest Fisheries Compliance Offices of the DFEE.  Notes on the vertication process:  - Vertification forms are not for sale.  - Vertification forms are not for sale.  - Eligible community members will be sequence number and the form should not be photocopied.  - Eligible community members will be given 31 days to complete the forms and collect all the required documentation.  - The DFEE will collectioness of a demicration of a size of 31 days at the summer versues.  - submitted the verification form.                                                                                                                                                                                                                                                                                                                                                                                                                                                                                                                                                                                                                                                                                                                                                                                                                                                                                                                                                                                                                                                                                             |
| 1.3 | <ul> <li>Dates and<br/>times for<br/>distribution<br/>and<br/>receipting</li> </ul> | Yes    | Computation      |
| 1.4 | <ul> <li>Documents<br/>required<br/>for<br/>registration</li> </ul>                 | Yes    | Harover Park   Community Centre   12 September 2022   27 September 2022   1 November 2022   09.04-16.00                                                                                                                                                                                                                                                                                                                                                                                                                                                                                                                                                                                                                                                                                                                                                                                                                                                                                                                                                                                                                                                                                                                                                                                                                                                                                                                                                                                                                                                                                                                                                                                                                                                                                                                                                                                                                                                                                                                                                                                                                        |
| 1.5 | <ul><li>That forms are free</li></ul>                                               | Yes    | Table   Tabl   |

| # | CRITERIA TO BE<br>MET                                                 | YES/NO |                                                                                                                                         |
|---|-----------------------------------------------------------------------|--------|-----------------------------------------------------------------------------------------------------------------------------------------|
| 2 | Were the posters put up at the venue and other locations as stated?   | N/A    | This image was supplied retrospectively by DFFE and has been placed here under the assumption that they have supplied the correct image |
| 3 | Were the posters put up 2 weeks prior to the distribution phase date? | N/A    | As above                                                                                                                                |