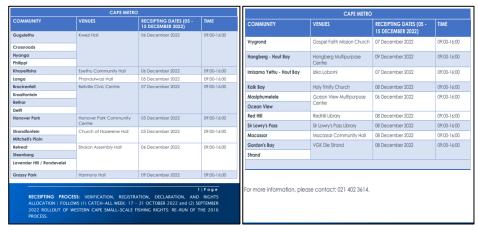

#### **6.1 OVERVIEW**

The table below presents the findings for the venue, the originally planned start date and the updated planned start date of the mobilisation for the receipting process.

Table 6-1: Mobilisation for Receipting - Overview of the process

| ITEM                        | DESCRIPTION |
|-----------------------------|-------------|
| Venue                       | Khwezi Hall |
| Date new poster was put up  | 24/11/2022  |
| Original Planned Start Date | 31/10/2022  |
| Updated Planned Start Date  | 06/12/2022  |