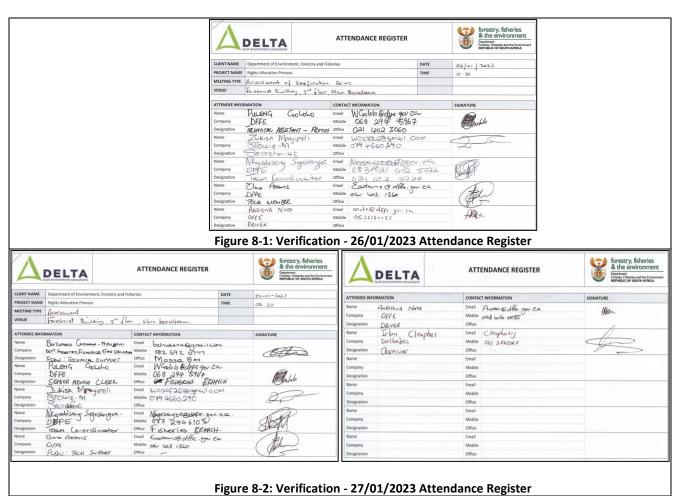

| # | CRITERIA<br>TO BE MET                                                                                          | WHATSAPP<br>EVIDENCE<br>(YES/NO) | PHOTO EVIDENCE                                                                                                                                                                                                                                                                                                                                                                                                                                                                                                                                                                                                                                                                                                                                                                                                                                                                                                                                                                                                                                                                                                                                                                                                                                                                                                                                                                                                                                                                                                                                                                                                                                                                                                                                                                                                                                                                                                                                                                                                                                                                                                                 |
|---|----------------------------------------------------------------------------------------------------------------|----------------------------------|--------------------------------------------------------------------------------------------------------------------------------------------------------------------------------------------------------------------------------------------------------------------------------------------------------------------------------------------------------------------------------------------------------------------------------------------------------------------------------------------------------------------------------------------------------------------------------------------------------------------------------------------------------------------------------------------------------------------------------------------------------------------------------------------------------------------------------------------------------------------------------------------------------------------------------------------------------------------------------------------------------------------------------------------------------------------------------------------------------------------------------------------------------------------------------------------------------------------------------------------------------------------------------------------------------------------------------------------------------------------------------------------------------------------------------------------------------------------------------------------------------------------------------------------------------------------------------------------------------------------------------------------------------------------------------------------------------------------------------------------------------------------------------------------------------------------------------------------------------------------------------------------------------------------------------------------------------------------------------------------------------------------------------------------------------------------------------------------------------------------------------|
| 1 | Did the DFFE arrange a venue and date for the collection of verification forms?                                | Yes                              | See below items 4 and 5                                                                                                                                                                                                                                                                                                                                                                                                                                                                                                                                                                                                                                                                                                                                                                                                                                                                                                                                                                                                                                                                                                                                                                                                                                                                                                                                                                                                                                                                                                                                                                                                                                                                                                                                                                                                                                                                                                                                                                                                                                                                                                        |
| 2 | Did the venue open on time?                                                                                    | Yes                              | N/A                                                                                                                                                                                                                                                                                                                                                                                                                                                                                                                                                                                                                                                                                                                                                                                                                                                                                                                                                                                                                                                                                                                                                                                                                                                                                                                                                                                                                                                                                                                                                                                                                                                                                                                                                                                                                                                                                                                                                                                                                                                                                                                            |
| 3 | Has an attendance register been signed by all parties including the observer forum?                            | Yes                              | Frederical State of the Control of t |
| 4 | On the date of verification form collection, did the DFFE members explain to fishers how to fill in the forms? | Yes                              |                                                                                                                                                                                                                                                                                                                                                                                                                                                                                                                                                                                                                                                                                                                                                                                                                                                                                                                                                                                                                                                                                                                                                                                                                                                                                                                                                                                                                                                                                                                                                                                                                                                                                                                                                                                                                                                                                                                                                                                                                                                                                                                                |

2022/10/05, 10:44 - Zukiswa - Delta BEC: Are there any further comments or concerns regarding the above question?

2022/10/05, 10:48 - Phumeza DFFE: No

2022/10/05, 11:19 - Zukiswa - Delta BEC: Has the attendance register been signed by all parties including the observer forum?