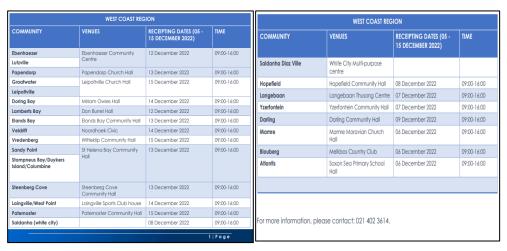

#### **3.2.1 POSTER**

The posters were put up at various locations in the vicinity of the main centre where fishers could clearly see them. The posters below (Table 3-2) were also made available online through the DFFE website.