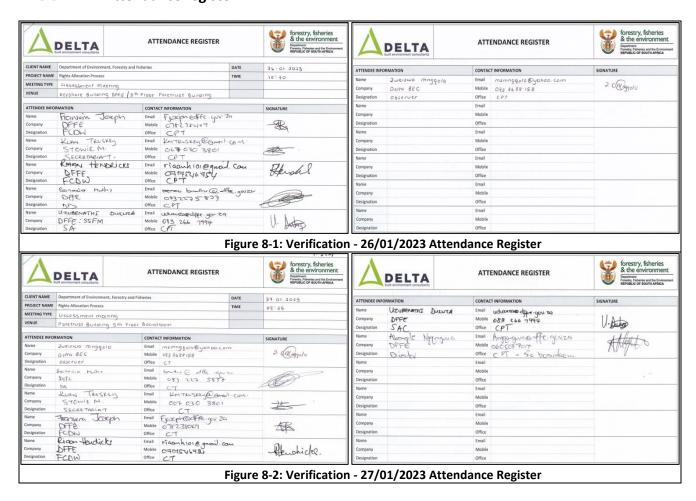

# TABLE OF CONTENTS

| ANNEX      | ANNEXURE AJ: AREA 361                                          |    |  |  |
|------------|----------------------------------------------------------------|----|--|--|
| 1          | INTRODUCTION                                                   | 7  |  |  |
| 1.1        | BACKGROUND                                                     |    |  |  |
| 1.2        | PURPOSE OF REPORT                                              |    |  |  |
| 1.3        | STRUCTURE OF REPORT                                            |    |  |  |
| 2          | APPROACH                                                       | 9  |  |  |
| _          |                                                                |    |  |  |
| 3          | MOBILISATION                                                   | 10 |  |  |
| 3.1        | OVERVIEW                                                       |    |  |  |
| 3.2        | CRITERIA TO BE MET TO BE SUCCESSFUL                            | 10 |  |  |
| 3.2.1      | Poster                                                         | 11 |  |  |
| 3.2.2      | BULK SMS's                                                     | 12 |  |  |
| 3.2.3      | RADIO BROADCAST                                                | 13 |  |  |
| 3.3        | DATA COLLECTED:                                                | 13 |  |  |
| 3.3.1      | OBSERVER FORUM FEEDBACK FORMS                                  | 13 |  |  |
| 3.3.2      | LETTERS FROM VARIOUS SERVICE PROVIDERS                         | 13 |  |  |
| 4          | DISTRIBUTION                                                   | 15 |  |  |
| 4.1        | OVERVIEW                                                       |    |  |  |
| 4.1        | CRITERIA TO BE MET FOR DISTRIBUTION TO BE SUCCESSFUL           |    |  |  |
|            |                                                                |    |  |  |
| 4.3        | WHATSAPP MESSAGES                                              | 18 |  |  |
| 5          | CATCH-ALL DISTRIBUTION                                         | 21 |  |  |
| 5.1        | OVERVIEW                                                       |    |  |  |
| 5.2        | CRITERIA TO BE MET FOR CATCH-ALL DISTRIBUTION TO BE SUCCESSFUL |    |  |  |
| 5.3        | WHATSAPP MESSAGES                                              | 24 |  |  |
| 6          | MOBILISATION FOR RECEIPTING                                    | 28 |  |  |
| 6.1        | OVERVIEW                                                       | 28 |  |  |
| 6.2        | NEW POSTER                                                     | 28 |  |  |
| 7          | RECEIPTING                                                     | 30 |  |  |
| 7.1        | OVERVIEW                                                       |    |  |  |
| 7.1        | CRITERIA TO BE MET FOR RECEIPTING TO BE SUCCESSFUL             |    |  |  |
|            | WHATSAPP MESSAGES                                              |    |  |  |
| 7.3<br>7.4 | ISSUES RAISED                                                  |    |  |  |
| 7.4        | ISSUES KAISED                                                  | 41 |  |  |
| 8          | VERIFICATION                                                   | 42 |  |  |
| 8.1        | OVERVIEW                                                       |    |  |  |
| 8.2        | OBSERVER FORUM INVOLVEMENT                                     | 42 |  |  |
| 8.3        | ASSESSMENT TEAM                                                | 42 |  |  |
| 8.3.1      | CRITERIA TO BE MET FOR THE VERIFICATION PHASE TO BE SUCCESSFUL | 43 |  |  |
| 8.3.1.1    | Issues                                                         | 45 |  |  |
| 8.3.2      | Data collected:                                                | _  |  |  |
| 8.3.2.1    | Attendance register                                            |    |  |  |
| 8.3.2.2    | Photo's                                                        |    |  |  |
| 8.3.2.3    | Checklist signed by all parties involved                       |    |  |  |
| 8.4        | QUALITY CONTROL TEAM                                           |    |  |  |
| 8.4.1      | QUALITY CONTROL TEAM                                           |    |  |  |
| 8.4.2      | CRITERIA TO BE MET FOR THE QUALITY CONTROL TO BE SUCCESSFUL    | 55 |  |  |
| 8.4.2.1    | Comments/Issues                                                | 55 |  |  |