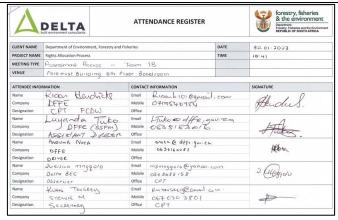

# TABLE OF CONTENTS

| ANNEX      | ANNEXURE AJ: AREA 361                                          |    |  |  |
|------------|----------------------------------------------------------------|----|--|--|
| 1          | INTRODUCTION                                                   | 7  |  |  |
| 1.1        | BACKGROUND                                                     |    |  |  |
| 1.2        | PURPOSE OF REPORT                                              |    |  |  |
| 1.3        | STRUCTURE OF REPORT                                            |    |  |  |
| 2          | APPROACH                                                       | 9  |  |  |
| _          |                                                                |    |  |  |
| 3          | MOBILISATION                                                   | 10 |  |  |
| 3.1        | OVERVIEW                                                       |    |  |  |
| 3.2        | CRITERIA TO BE MET TO BE SUCCESSFUL                            | 10 |  |  |
| 3.2.1      | Poster                                                         | 11 |  |  |
| 3.2.2      | BULK SMS's                                                     | 12 |  |  |
| 3.2.3      | RADIO BROADCAST                                                | 13 |  |  |
| 3.3        | DATA COLLECTED:                                                | 13 |  |  |
| 3.3.1      | OBSERVER FORUM FEEDBACK FORMS                                  | 13 |  |  |
| 3.3.2      | LETTERS FROM VARIOUS SERVICE PROVIDERS                         | 13 |  |  |
| 4          | DISTRIBUTION                                                   | 15 |  |  |
| 4.1        | OVERVIEW                                                       |    |  |  |
| 4.1        | CRITERIA TO BE MET FOR DISTRIBUTION TO BE SUCCESSFUL           |    |  |  |
|            |                                                                |    |  |  |
| 4.3        | WHATSAPP MESSAGES                                              | 18 |  |  |
| 5          | CATCH-ALL DISTRIBUTION                                         | 21 |  |  |
| 5.1        | OVERVIEW                                                       |    |  |  |
| 5.2        | CRITERIA TO BE MET FOR CATCH-ALL DISTRIBUTION TO BE SUCCESSFUL |    |  |  |
| 5.3        | WHATSAPP MESSAGES                                              | 24 |  |  |
| 6          | MOBILISATION FOR RECEIPTING                                    | 28 |  |  |
| 6.1        | OVERVIEW                                                       | 28 |  |  |
| 6.2        | NEW POSTER                                                     | 28 |  |  |
| 7          | RECEIPTING                                                     | 30 |  |  |
| 7.1        | OVERVIEW                                                       |    |  |  |
| 7.1        | CRITERIA TO BE MET FOR RECEIPTING TO BE SUCCESSFUL             |    |  |  |
|            | WHATSAPP MESSAGES                                              |    |  |  |
| 7.3<br>7.4 | ISSUES RAISED                                                  |    |  |  |
| 7.4        | ISSUES KAISED                                                  | 41 |  |  |
| 8          | VERIFICATION                                                   | 42 |  |  |
| 8.1        | OVERVIEW                                                       |    |  |  |
| 8.2        | OBSERVER FORUM INVOLVEMENT                                     | 42 |  |  |
| 8.3        | ASSESSMENT TEAM                                                | 42 |  |  |
| 8.3.1      | CRITERIA TO BE MET FOR THE VERIFICATION PHASE TO BE SUCCESSFUL | 43 |  |  |
| 8.3.1.1    | Issues                                                         | 45 |  |  |
| 8.3.2      | Data collected:                                                | _  |  |  |
| 8.3.2.1    | Attendance register                                            |    |  |  |
| 8.3.2.2    | Photo's                                                        |    |  |  |
| 8.3.2.3    | Checklist signed by all parties involved                       |    |  |  |
| 8.4        | QUALITY CONTROL TEAM                                           |    |  |  |
| 8.4.1      | QUALITY CONTROL TEAM                                           |    |  |  |
| 8.4.2      | CRITERIA TO BE MET FOR THE QUALITY CONTROL TO BE SUCCESSFUL    | 55 |  |  |
| 8.4.2.1    | Comments/Issues                                                | 55 |  |  |