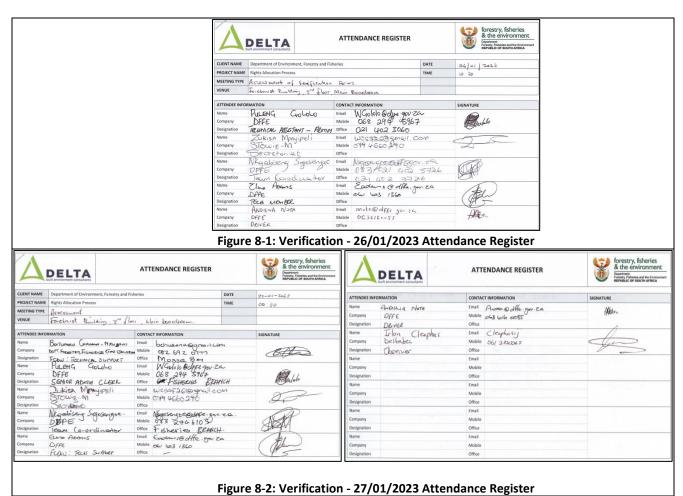

| 8.4.3.2      | Checklist signed by all parties involved                                                                           | 55       |  |  |
|--------------|--------------------------------------------------------------------------------------------------------------------|----------|--|--|
| 9            | CONCLUSION                                                                                                         |          |  |  |
| LIST OF      | FIGURES                                                                                                            |          |  |  |
| Figure 4-1:  | WhatsApp conversation, evidence for Table 4-2 item 1,2,3,4 and 5                                                   | 20       |  |  |
| _            | Mobilisation for Receipting – New poster                                                                           |          |  |  |
| _            | Mobilisation for Receipting – Poster in area                                                                       |          |  |  |
| _            | Verification - 26/01/2023 Attendance Register                                                                      |          |  |  |
| Figure 8-2:  | Verification - 27/01/2023 Attendance Register                                                                      | 46       |  |  |
| Figure 8-3:  | Verification - 30/01/2023 Team 3A Attendance Register                                                              | 47       |  |  |
| Figure 8-4:  | Verification - 30/01/2023 Team 3B Attendance Register                                                              | 47       |  |  |
| Figure 8-5:  | 31/01/2023 Team 3B Attendance Register                                                                             | 48       |  |  |
| _            | Verification - 01/02/2023 Team 3A Attendance Register                                                              |          |  |  |
| _            | Verification - 01/02/2023 Team 3B Attendance Register                                                              |          |  |  |
| _            | Verification - 02/02/2023 Team 3A Attendance Register                                                              |          |  |  |
|              | Verification - 02/02/2023 Team 3B Attendance Register                                                              |          |  |  |
| _            | : Verification - 03/02/2023 Team 3A Attendance Register                                                            |          |  |  |
| _            | : Verification - 03/02/2023 Team 3B Attendance Register                                                            |          |  |  |
| _            | : Verification - 06/02/2023 Team 3A Attendance Register                                                            |          |  |  |
|              | : Verification - 06/02/2023 Team 3B Attendance Register                                                            |          |  |  |
| _            | : Verification - 07/02/2023 Team 3A Attendance Register                                                            |          |  |  |
| _            | : Verification - 07/02/2023 Team 3B Attendance Register<br>: Verification - 08/02/2023 Team 3A Attendance Register |          |  |  |
| _            | : Verification - 08/02/2023 Team 3B Attendance Register                                                            |          |  |  |
| _            | : Verification - 09/02/2023 Team 3A Attendance Register                                                            |          |  |  |
| _            | : Verification - 09/02/2023 Team 3B Attendance Register                                                            |          |  |  |
| _            | : Verification - 10/02/2023 Team 3A Attendance Register                                                            |          |  |  |
| _            | : Verification - 10/02/2023 Team 3B Attendance Register                                                            |          |  |  |
| _            | : Quality Control - 10/02/2023 Attendance Register                                                                 |          |  |  |
|              |                                                                                                                    |          |  |  |
| LIST OF      | TABLES                                                                                                             |          |  |  |
| Table 1-1: 0 | Overview of observation                                                                                            | П        |  |  |
| Table 3-1: N | Nobilisation - Planned start vs Actual start                                                                       | 10       |  |  |
| Table 3-2: N | Nobilisation – Poster criteria to be met                                                                           | 11       |  |  |
|              | Nobilisation - Bulk SMS's criteria to be met                                                                       | 12       |  |  |
|              | Nobilisation - Radio broadcast criteria to be met                                                                  | 13       |  |  |
|              | Mobilisation - Data collected                                                                                      | 13       |  |  |
|              | Distribution - Planned start vs Actual start                                                                       | 15       |  |  |
|              | Distribution - Criteria to be met                                                                                  | 16       |  |  |
|              | Catch-All Distribution - Date and Venue                                                                            | 21       |  |  |
|              | Distribution - Criteria to be met                                                                                  | 22       |  |  |
|              | Catch-All Distribution - WhatsApp messages  Mobilisation for Receipting - Overview of the process                  | 24<br>28 |  |  |
|              | Receipting - Planned start vs Actual start                                                                         | 30       |  |  |
|              | Receipting - Frameu start vs Actual start                                                                          | 31       |  |  |
|              | Receipting - WhatsApp                                                                                              | 37       |  |  |
|              | Verification - Criteria to be met                                                                                  | 43       |  |  |
|              | Coments and Issues                                                                                                 | 45       |  |  |
|              | /erification - Data collected                                                                                      | 46       |  |  |
|              | /erification- Overview                                                                                             | 53       |  |  |
| Table 8-5: V | erification – Quality control criteria to be met                                                                   | 54       |  |  |