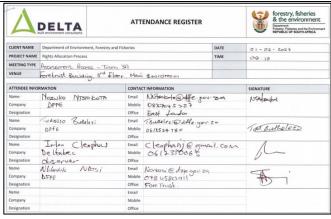

| 8.4.3.2      | Checklist signed by all parties involved                                                                           | 55       |  |  |
|--------------|--------------------------------------------------------------------------------------------------------------------|----------|--|--|
| 9            | CONCLUSION                                                                                                         |          |  |  |
| LIST OF      | FIGURES                                                                                                            |          |  |  |
| Figure 4-1:  | WhatsApp conversation, evidence for Table 4-2 item 1,2,3,4 and 5                                                   | 20       |  |  |
| _            | Mobilisation for Receipting – New poster                                                                           |          |  |  |
| _            | Mobilisation for Receipting – Poster in area                                                                       |          |  |  |
| _            | Verification - 26/01/2023 Attendance Register                                                                      |          |  |  |
| Figure 8-2:  | Verification - 27/01/2023 Attendance Register                                                                      | 46       |  |  |
| Figure 8-3:  | Verification - 30/01/2023 Team 3A Attendance Register                                                              | 47       |  |  |
| Figure 8-4:  | Verification - 30/01/2023 Team 3B Attendance Register                                                              | 47       |  |  |
| Figure 8-5:  | 31/01/2023 Team 3B Attendance Register                                                                             | 48       |  |  |
| _            | Verification - 01/02/2023 Team 3A Attendance Register                                                              |          |  |  |
| _            | Verification - 01/02/2023 Team 3B Attendance Register                                                              |          |  |  |
| _            | Verification - 02/02/2023 Team 3A Attendance Register                                                              |          |  |  |
|              | Verification - 02/02/2023 Team 3B Attendance Register                                                              |          |  |  |
| _            | : Verification - 03/02/2023 Team 3A Attendance Register                                                            |          |  |  |
| _            | : Verification - 03/02/2023 Team 3B Attendance Register                                                            |          |  |  |
| _            | : Verification - 06/02/2023 Team 3A Attendance Register                                                            |          |  |  |
|              | : Verification - 06/02/2023 Team 3B Attendance Register                                                            |          |  |  |
| _            | : Verification - 07/02/2023 Team 3A Attendance Register                                                            |          |  |  |
| _            | : Verification - 07/02/2023 Team 3B Attendance Register<br>: Verification - 08/02/2023 Team 3A Attendance Register |          |  |  |
| _            | : Verification - 08/02/2023 Team 3B Attendance Register                                                            |          |  |  |
| _            | : Verification - 09/02/2023 Team 3A Attendance Register                                                            |          |  |  |
| _            | : Verification - 09/02/2023 Team 3B Attendance Register                                                            |          |  |  |
| _            | : Verification - 10/02/2023 Team 3A Attendance Register                                                            |          |  |  |
| _            | : Verification - 10/02/2023 Team 3B Attendance Register                                                            |          |  |  |
| _            | : Quality Control - 10/02/2023 Attendance Register                                                                 |          |  |  |
|              |                                                                                                                    |          |  |  |
| LIST OF      | TABLES                                                                                                             |          |  |  |
| Table 1-1: 0 | Overview of observation                                                                                            | П        |  |  |
| Table 3-1: N | Nobilisation - Planned start vs Actual start                                                                       | 10       |  |  |
| Table 3-2: N | Nobilisation – Poster criteria to be met                                                                           | 11       |  |  |
|              | Nobilisation - Bulk SMS's criteria to be met                                                                       | 12       |  |  |
|              | Nobilisation - Radio broadcast criteria to be met                                                                  | 13       |  |  |
|              | Mobilisation - Data collected                                                                                      | 13       |  |  |
|              | Distribution - Planned start vs Actual start                                                                       | 15       |  |  |
|              | Distribution - Criteria to be met                                                                                  | 16       |  |  |
|              | Catch-All Distribution - Date and Venue                                                                            | 21       |  |  |
|              | Distribution - Criteria to be met                                                                                  | 22       |  |  |
|              | Catch-All Distribution - WhatsApp messages  Mobilisation for Receipting - Overview of the process                  | 24<br>28 |  |  |
|              | Receipting - Planned start vs Actual start                                                                         | 30       |  |  |
|              | Receipting - Frameu start vs Actual start                                                                          | 31       |  |  |
|              | Receipting - WhatsApp                                                                                              | 37       |  |  |
|              | Verification - Criteria to be met                                                                                  | 43       |  |  |
|              | Coments and Issues                                                                                                 | 45       |  |  |
|              | /erification - Data collected                                                                                      | 46       |  |  |
|              | /erification- Overview                                                                                             | 53       |  |  |
| Table 8-5: V | erification – Quality control criteria to be met                                                                   | 54       |  |  |

| # | CRITERIA TO BE<br>MET                                                                                          | WHATSAPP<br>EVIDENCE<br>(YES/NO) | PHOTO EVIDENCE                                                                                                                                                                                                                                                                                                                                                                                                                                                                                                                                                                                                                                                                                                                                                                                                                                                                                                                                                                                                                                                                                                                                                                                                                                                                                                                                                                                                                                                                                                                                                                                                                                                                                                                                                                                                                                                                                                                                                                                                                                                                                                                 |
|---|----------------------------------------------------------------------------------------------------------------|----------------------------------|--------------------------------------------------------------------------------------------------------------------------------------------------------------------------------------------------------------------------------------------------------------------------------------------------------------------------------------------------------------------------------------------------------------------------------------------------------------------------------------------------------------------------------------------------------------------------------------------------------------------------------------------------------------------------------------------------------------------------------------------------------------------------------------------------------------------------------------------------------------------------------------------------------------------------------------------------------------------------------------------------------------------------------------------------------------------------------------------------------------------------------------------------------------------------------------------------------------------------------------------------------------------------------------------------------------------------------------------------------------------------------------------------------------------------------------------------------------------------------------------------------------------------------------------------------------------------------------------------------------------------------------------------------------------------------------------------------------------------------------------------------------------------------------------------------------------------------------------------------------------------------------------------------------------------------------------------------------------------------------------------------------------------------------------------------------------------------------------------------------------------------|
| 1 | Did the DFFE<br>arrange a venue<br>and date for the<br>collection of<br>verification<br>forms?                 | Yes                              |                                                                                                                                                                                                                                                                                                                                                                                                                                                                                                                                                                                                                                                                                                                                                                                                                                                                                                                                                                                                                                                                                                                                                                                                                                                                                                                                                                                                                                                                                                                                                                                                                                                                                                                                                                                                                                                                                                                                                                                                                                                                                                                                |
| 2 | Did the venue open on time?                                                                                    | Yes                              | N/A                                                                                                                                                                                                                                                                                                                                                                                                                                                                                                                                                                                                                                                                                                                                                                                                                                                                                                                                                                                                                                                                                                                                                                                                                                                                                                                                                                                                                                                                                                                                                                                                                                                                                                                                                                                                                                                                                                                                                                                                                                                                                                                            |
| 3 | Has an attendance register been signed by all parties including the observer forum?                            | Yes                              | The second secon |
| 4 | On the date of verification form collection, did the DFFE members explain to fishers how to fill in the forms? | Yes                              |                                                                                                                                                                                                                                                                                                                                                                                                                                                                                                                                                                                                                                                                                                                                                                                                                                                                                                                                                                                                                                                                                                                                                                                                                                                                                                                                                                                                                                                                                                                                                                                                                                                                                                                                                                                                                                                                                                                                                                                                                                                                                                                                |

2022/10/03, 12:53 - Bazukile DFFE: Yed

2022/10/03, 13:14 - Zukiswa - Delta BEC: Has the attendance register been signed by all parties including the observer forum?

2022/10/03, 13:20 - Bazukile DFFE: Yes