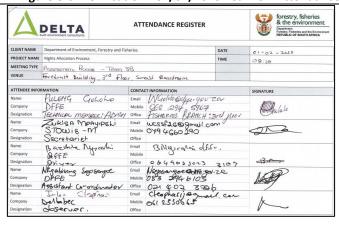

| 8.4.3.2      | Checklist signed by all parties involved                                                                           | 55       |  |  |
|--------------|--------------------------------------------------------------------------------------------------------------------|----------|--|--|
| 9            | CONCLUSION                                                                                                         |          |  |  |
| LIST OF      | FIGURES                                                                                                            |          |  |  |
| Figure 4-1:  | WhatsApp conversation, evidence for Table 4-2 item 1,2,3,4 and 5                                                   | 20       |  |  |
| _            | Mobilisation for Receipting – New poster                                                                           |          |  |  |
| _            | Mobilisation for Receipting – Poster in area                                                                       |          |  |  |
| _            | Verification - 26/01/2023 Attendance Register                                                                      |          |  |  |
| Figure 8-2:  | Verification - 27/01/2023 Attendance Register                                                                      | 46       |  |  |
| Figure 8-3:  | Verification - 30/01/2023 Team 3A Attendance Register                                                              | 47       |  |  |
| Figure 8-4:  | Verification - 30/01/2023 Team 3B Attendance Register                                                              | 47       |  |  |
| Figure 8-5:  | 31/01/2023 Team 3B Attendance Register                                                                             | 48       |  |  |
| _            | Verification - 01/02/2023 Team 3A Attendance Register                                                              |          |  |  |
| _            | Verification - 01/02/2023 Team 3B Attendance Register                                                              |          |  |  |
| _            | Verification - 02/02/2023 Team 3A Attendance Register                                                              |          |  |  |
|              | Verification - 02/02/2023 Team 3B Attendance Register                                                              |          |  |  |
| _            | : Verification - 03/02/2023 Team 3A Attendance Register                                                            |          |  |  |
| _            | : Verification - 03/02/2023 Team 3B Attendance Register                                                            |          |  |  |
| _            | : Verification - 06/02/2023 Team 3A Attendance Register                                                            |          |  |  |
|              | : Verification - 06/02/2023 Team 3B Attendance Register                                                            |          |  |  |
| _            | : Verification - 07/02/2023 Team 3A Attendance Register                                                            |          |  |  |
| _            | : Verification - 07/02/2023 Team 3B Attendance Register<br>: Verification - 08/02/2023 Team 3A Attendance Register |          |  |  |
| _            | : Verification - 08/02/2023 Team 3B Attendance Register                                                            |          |  |  |
| _            | : Verification - 09/02/2023 Team 3A Attendance Register                                                            |          |  |  |
| _            | : Verification - 09/02/2023 Team 3B Attendance Register                                                            |          |  |  |
| _            | : Verification - 10/02/2023 Team 3A Attendance Register                                                            |          |  |  |
| _            | : Verification - 10/02/2023 Team 3B Attendance Register                                                            |          |  |  |
| _            | : Quality Control - 10/02/2023 Attendance Register                                                                 |          |  |  |
|              |                                                                                                                    |          |  |  |
| LIST OF      | TABLES                                                                                                             |          |  |  |
| Table 1-1: 0 | Overview of observation                                                                                            | П        |  |  |
| Table 3-1: N | Nobilisation - Planned start vs Actual start                                                                       | 10       |  |  |
| Table 3-2: N | Nobilisation – Poster criteria to be met                                                                           | 11       |  |  |
|              | Nobilisation - Bulk SMS's criteria to be met                                                                       | 12       |  |  |
|              | Nobilisation - Radio broadcast criteria to be met                                                                  | 13       |  |  |
|              | Mobilisation - Data collected                                                                                      | 13       |  |  |
|              | Distribution - Planned start vs Actual start                                                                       | 15       |  |  |
|              | Distribution - Criteria to be met                                                                                  | 16       |  |  |
|              | Catch-All Distribution - Date and Venue                                                                            | 21       |  |  |
|              | Distribution - Criteria to be met                                                                                  | 22       |  |  |
|              | Catch-All Distribution - WhatsApp messages  Mobilisation for Receipting - Overview of the process                  | 24<br>28 |  |  |
|              | Receipting - Planned start vs Actual start                                                                         | 30       |  |  |
|              | Receipting - Frameu start vs Actual start                                                                          | 31       |  |  |
|              | Receipting - WhatsApp                                                                                              | 37       |  |  |
|              | Verification - Criteria to be met                                                                                  | 43       |  |  |
|              | Coments and Issues                                                                                                 | 45       |  |  |
|              | /erification - Data collected                                                                                      | 46       |  |  |
|              | /erification- Overview                                                                                             | 53       |  |  |
| Table 8-5: V | erification – Quality control criteria to be met                                                                   | 54       |  |  |

| # | CRITERIA TO BE<br>MET                                                                                          | WHATSAPP<br>EVIDENCE<br>(YES/NO) | PHOTO EVIDENCE                                                                                                                                                                                                                                                                                                                                                                                                                                                                                                                                                                                                                                                                                                                                                                                                                                                                                                                                                                                                                                                                                                                                                                                                                                                                                                                                                                                                                                                                                                                                                                                                                                                                                                                                                                                                                                                                                                                                                                                                                                                                                                                 |
|---|----------------------------------------------------------------------------------------------------------------|----------------------------------|--------------------------------------------------------------------------------------------------------------------------------------------------------------------------------------------------------------------------------------------------------------------------------------------------------------------------------------------------------------------------------------------------------------------------------------------------------------------------------------------------------------------------------------------------------------------------------------------------------------------------------------------------------------------------------------------------------------------------------------------------------------------------------------------------------------------------------------------------------------------------------------------------------------------------------------------------------------------------------------------------------------------------------------------------------------------------------------------------------------------------------------------------------------------------------------------------------------------------------------------------------------------------------------------------------------------------------------------------------------------------------------------------------------------------------------------------------------------------------------------------------------------------------------------------------------------------------------------------------------------------------------------------------------------------------------------------------------------------------------------------------------------------------------------------------------------------------------------------------------------------------------------------------------------------------------------------------------------------------------------------------------------------------------------------------------------------------------------------------------------------------|
| 1 | Did the DFFE<br>arrange a venue<br>and date for the<br>collection of<br>verification<br>forms?                 | Yes                              |                                                                                                                                                                                                                                                                                                                                                                                                                                                                                                                                                                                                                                                                                                                                                                                                                                                                                                                                                                                                                                                                                                                                                                                                                                                                                                                                                                                                                                                                                                                                                                                                                                                                                                                                                                                                                                                                                                                                                                                                                                                                                                                                |
| 2 | Did the venue open on time?                                                                                    | Yes                              | N/A                                                                                                                                                                                                                                                                                                                                                                                                                                                                                                                                                                                                                                                                                                                                                                                                                                                                                                                                                                                                                                                                                                                                                                                                                                                                                                                                                                                                                                                                                                                                                                                                                                                                                                                                                                                                                                                                                                                                                                                                                                                                                                                            |
| 3 | Has an attendance register been signed by all parties including the observer forum?                            | Yes                              | The second secon |
| 4 | On the date of verification form collection, did the DFFE members explain to fishers how to fill in the forms? | Yes                              |                                                                                                                                                                                                                                                                                                                                                                                                                                                                                                                                                                                                                                                                                                                                                                                                                                                                                                                                                                                                                                                                                                                                                                                                                                                                                                                                                                                                                                                                                                                                                                                                                                                                                                                                                                                                                                                                                                                                                                                                                                                                                                                                |

2022/10/03, 12:53 - Bazukile DFFE: Yed

2022/10/03, 13:14 - Zukiswa - Delta BEC: Has the attendance register been signed by all parties including the observer forum?

2022/10/03, 13:20 - Bazukile DFFE: Yes