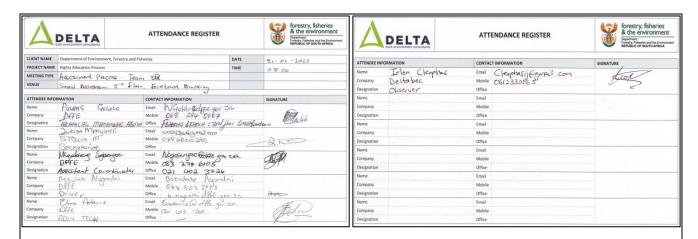

| 8.4.3.2      | Checklist signed by all parties involved                                                                           | 55       |  |  |
|--------------|--------------------------------------------------------------------------------------------------------------------|----------|--|--|
| 9            | CONCLUSION                                                                                                         |          |  |  |
| LIST OF      | FIGURES                                                                                                            |          |  |  |
| Figure 4-1:  | WhatsApp conversation, evidence for Table 4-2 item 1,2,3,4 and 5                                                   | 20       |  |  |
| _            | Mobilisation for Receipting – New poster                                                                           |          |  |  |
| _            | Mobilisation for Receipting – Poster in area                                                                       |          |  |  |
| _            | Verification - 26/01/2023 Attendance Register                                                                      |          |  |  |
| Figure 8-2:  | Verification - 27/01/2023 Attendance Register                                                                      | 46       |  |  |
| Figure 8-3:  | Verification - 30/01/2023 Team 3A Attendance Register                                                              | 47       |  |  |
| Figure 8-4:  | Verification - 30/01/2023 Team 3B Attendance Register                                                              | 47       |  |  |
| Figure 8-5:  | 31/01/2023 Team 3B Attendance Register                                                                             | 48       |  |  |
| _            | Verification - 01/02/2023 Team 3A Attendance Register                                                              |          |  |  |
| _            | Verification - 01/02/2023 Team 3B Attendance Register                                                              |          |  |  |
| _            | Verification - 02/02/2023 Team 3A Attendance Register                                                              |          |  |  |
|              | Verification - 02/02/2023 Team 3B Attendance Register                                                              |          |  |  |
| _            | : Verification - 03/02/2023 Team 3A Attendance Register                                                            |          |  |  |
| _            | : Verification - 03/02/2023 Team 3B Attendance Register                                                            |          |  |  |
| _            | : Verification - 06/02/2023 Team 3A Attendance Register                                                            |          |  |  |
|              | : Verification - 06/02/2023 Team 3B Attendance Register                                                            |          |  |  |
| _            | : Verification - 07/02/2023 Team 3A Attendance Register                                                            |          |  |  |
| _            | : Verification - 07/02/2023 Team 3B Attendance Register<br>: Verification - 08/02/2023 Team 3A Attendance Register |          |  |  |
| _            | : Verification - 08/02/2023 Team 3B Attendance Register                                                            |          |  |  |
| _            | : Verification - 09/02/2023 Team 3A Attendance Register                                                            |          |  |  |
| _            | : Verification - 09/02/2023 Team 3B Attendance Register                                                            |          |  |  |
| _            | : Verification - 10/02/2023 Team 3A Attendance Register                                                            |          |  |  |
| _            | : Verification - 10/02/2023 Team 3B Attendance Register                                                            |          |  |  |
| _            | : Quality Control - 10/02/2023 Attendance Register                                                                 |          |  |  |
|              |                                                                                                                    |          |  |  |
| LIST OF      | TABLES                                                                                                             |          |  |  |
| Table 1-1: 0 | Overview of observation                                                                                            | П        |  |  |
| Table 3-1: N | Nobilisation - Planned start vs Actual start                                                                       | 10       |  |  |
| Table 3-2: N | Nobilisation – Poster criteria to be met                                                                           | 11       |  |  |
|              | Nobilisation - Bulk SMS's criteria to be met                                                                       | 12       |  |  |
|              | Nobilisation - Radio broadcast criteria to be met                                                                  | 13       |  |  |
|              | Mobilisation - Data collected                                                                                      | 13       |  |  |
|              | Distribution - Planned start vs Actual start                                                                       | 15       |  |  |
|              | Distribution - Criteria to be met                                                                                  | 16       |  |  |
|              | Catch-All Distribution - Date and Venue                                                                            | 21       |  |  |
|              | Distribution - Criteria to be met                                                                                  | 22       |  |  |
|              | Catch-All Distribution - WhatsApp messages  Mobilisation for Receipting - Overview of the process                  | 24<br>28 |  |  |
|              | Receipting - Planned start vs Actual start                                                                         | 30       |  |  |
|              | Receipting - Frameu start vs Actual start                                                                          | 31       |  |  |
|              | Receipting - WhatsApp                                                                                              | 37       |  |  |
|              | Verification - Criteria to be met                                                                                  | 43       |  |  |
|              | Coments and Issues                                                                                                 | 45       |  |  |
|              | /erification - Data collected                                                                                      | 46       |  |  |
|              | /erification- Overview                                                                                             | 53       |  |  |
| Table 8-5: V | erification – Quality control criteria to be met                                                                   | 54       |  |  |

| # | CRITERIA TO BE<br>MET                                                                                          | WHATSAPP<br>EVIDENCE<br>(YES/NO) | PHOTO EVIDENCE                                                                                                                                                                                                                                                                                                                                                                                                                                                                                                                                                                                                                                                                                                                                                                                                                                                                                                                                                                                                                                                                                                                                                                                                                                                                                                                                                                                                                                                                                                                                                                                                                                                                                                                                                                                                                                                                                                                                                                                                                                                                                                                 |
|---|----------------------------------------------------------------------------------------------------------------|----------------------------------|--------------------------------------------------------------------------------------------------------------------------------------------------------------------------------------------------------------------------------------------------------------------------------------------------------------------------------------------------------------------------------------------------------------------------------------------------------------------------------------------------------------------------------------------------------------------------------------------------------------------------------------------------------------------------------------------------------------------------------------------------------------------------------------------------------------------------------------------------------------------------------------------------------------------------------------------------------------------------------------------------------------------------------------------------------------------------------------------------------------------------------------------------------------------------------------------------------------------------------------------------------------------------------------------------------------------------------------------------------------------------------------------------------------------------------------------------------------------------------------------------------------------------------------------------------------------------------------------------------------------------------------------------------------------------------------------------------------------------------------------------------------------------------------------------------------------------------------------------------------------------------------------------------------------------------------------------------------------------------------------------------------------------------------------------------------------------------------------------------------------------------|
| 1 | Did the DFFE<br>arrange a venue<br>and date for the<br>collection of<br>verification<br>forms?                 | Yes                              |                                                                                                                                                                                                                                                                                                                                                                                                                                                                                                                                                                                                                                                                                                                                                                                                                                                                                                                                                                                                                                                                                                                                                                                                                                                                                                                                                                                                                                                                                                                                                                                                                                                                                                                                                                                                                                                                                                                                                                                                                                                                                                                                |
| 2 | Did the venue open on time?                                                                                    | Yes                              | N/A                                                                                                                                                                                                                                                                                                                                                                                                                                                                                                                                                                                                                                                                                                                                                                                                                                                                                                                                                                                                                                                                                                                                                                                                                                                                                                                                                                                                                                                                                                                                                                                                                                                                                                                                                                                                                                                                                                                                                                                                                                                                                                                            |
| 3 | Has an attendance register been signed by all parties including the observer forum?                            | Yes                              | The second secon |
| 4 | On the date of verification form collection, did the DFFE members explain to fishers how to fill in the forms? | Yes                              |                                                                                                                                                                                                                                                                                                                                                                                                                                                                                                                                                                                                                                                                                                                                                                                                                                                                                                                                                                                                                                                                                                                                                                                                                                                                                                                                                                                                                                                                                                                                                                                                                                                                                                                                                                                                                                                                                                                                                                                                                                                                                                                                |

2022/10/03, 12:53 - Bazukile DFFE: Yed

2022/10/03, 13:14 - Zukiswa - Delta BEC: Has the attendance register been signed by all parties including the observer forum?

2022/10/03, 13:20 - Bazukile DFFE: Yes