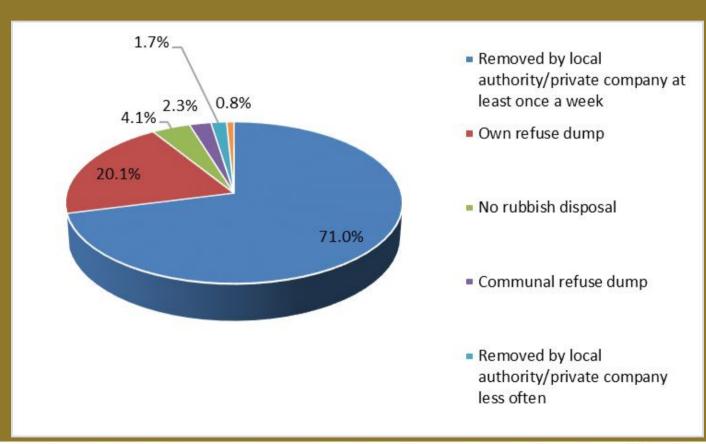

| Ms. Itumeleng Rametse     |



# PROGRESS REPORT DISTRICT WMO FORUMS

☐ In order for the designated WMOs to coordinate their waste management activities as set out in the NWMS, it is imperative that district forums be formed. The main common aim of the forums in all the districts is to discuss challenges and successes in implementing the Waste Act and share lessons leant in terms of the implementation of Waste related projects



# PROGRESS REPORT DISTRICT WMO FORUMS

- ☐ The following municipalities have functioning WMO forums which sit on a quarterly basis before the Provincial Forum;
  - ☐ Thabo Mofutsanyane District Municipality
  - ☐ Lejweleputswa District Municipality
  - ☐ Fezile Dabi District Municipality



# Progress report % of households receiving basic refuse removal





### PROGESS REPORT IWMPs

| Municipality                                | IWMP status                   |
|---------------------------------------------|-------------------------------|
| Xhariep District Municipality               | IWMP exists finalised in 2011 |
| Fezile Dabi District Municipality           | IWMP exists finalised in 2011 |
| Thabo Mofutsanyane District<br>Municipality | IWMP exists finalised in 2011 |
| Lejweleputswa District Municipality         | IWMP exists finalised in 2011 |
| Mangaung Metropolitan Municipality          | Draft IWMP                    |



### PROGESS REPORT IWMPs

| Municipality                  | IWMP status                              |
|-------------------------------|------------------------------------------|
| Kopanong Local Municipali