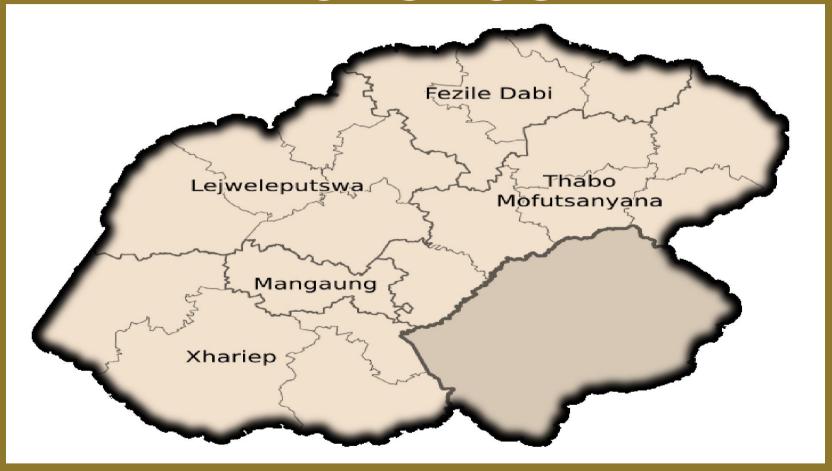

#### BACKGROUND

- ☐ The Free State Province covers a total area of 129 464 km² and consists of 4 District Municipalities and 1 Metropolitan Municipality namely;
  ☐ Thebe Metuteanyane District Municipality
  - ☐ Thabo Mofutsanyane District Municipality
  - □ Fezile Dabi District Municipality
  - □ Lejweleputswa District Municipality
  - Xhariep District Municipality
  - ☐ Mangaung Metropolitan Municipality

# PROGRESS REPORT DISTRICT WMO FORUMS

- ☐ The following municipalities have functioning WMO forums which sit on a quarterly basis before the Provincial Forum;
  - ☐ Thabo Mofutsanyane District Municipality
  - ☐ Lejweleputswa District Municipality
  - ☐ Fezile Dabi District Municipality